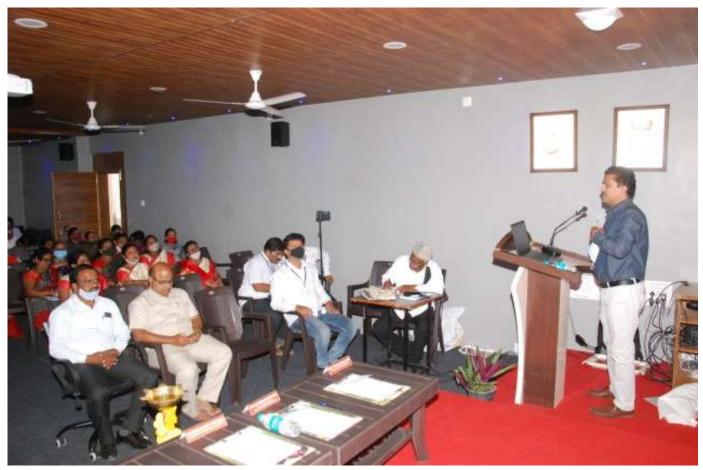

To understand the various reforms in higher education we collaboratively organised one day national seminar on new national education policy 2020 on 12<sup>th</sup> April 2022. Two distinguished speakers and great educationalist Prof. Sudhakar Mankar and Prof. Dr. Shyamrao Lawande have shared their views in the seminar. Dr. Sudhakar Mankar in his talk mentions the restructuring of higher education apex bodies is an excellent policy initiative however, it is important to have appropriate linkages among them for effectiveness and efficiency in their functioning. Prof. Dr. Shyamrao Lawande expressed his view about starting of top 200 global universities to operate in India is a good number however, the government should ensure only not-for-profit institutions offering multiple programs to set up campuses in the country. The seminar is conducted through google meet online platform and total 244 participants have attended the event.

**Flyer of Seminar** 

Prof. Sudhakar Mankar Delivering his talk online via google meet during the Seminar.

Prof. Sudhakar Mankar Delivering his talk online via google meet during the Seminar.

Prof. Dr. Shyamrao Lawande delivering his speech at online Seminar.

Prof. Dr. Shyamrao Lawande delivering his speech at online Seminar.

One Day Auster Workshop on Courid - 19 Auronan Juintly olganized by Yashwantrao Chavan Mahaurdyulay Karmala, Pratapsinh Mohit-Patil. Mahaurid yalaya Karmala, Bharat Mahavidyalaya Teur and Vithalrao Shinde Auts College Tembhurni on Friday, October 29, 2021. at 11:30 am vende - Vijayshuer Conference Hall Y.C.M. Karmala Guest of Honows - Hon Vilasnac Chamerre (Sin) Seconatery - Vidya Vikas Mandal Karmala - Prin. Millind Phand. President-Vidya Vikas Mandal Karmala an Gund - 14 Chairperson - Prof. Dr. Mrs. Mrcunalini Fadanis. Vice-Chancellos. Punyshlok Ahilya deur Itolkar Solopus University, Solapus Special Invite - Dr. Swresh Pawar. I/c Registran and Director of Sport and Physical Education Punyashloh Mhilyadeur Holkces Solapur University, Solapur. Resource Person's - 1) Dr. Babasahet Tandale 2) Dr. Shailesh Paury Scientist - E & Incharge Organizing Committe - Mr. Altrimanu Manr (YCMK) Mr. Dynadew Bhosale (P.M.P.) IQAC 4 Mr. Ramesh Patil. (13.M.T) Co-osclinatos Dr. Netaji Kokate (V.S.A.CT) Cluster Unit Co-oscinatos - Dr. Aful Tanciji Lakde