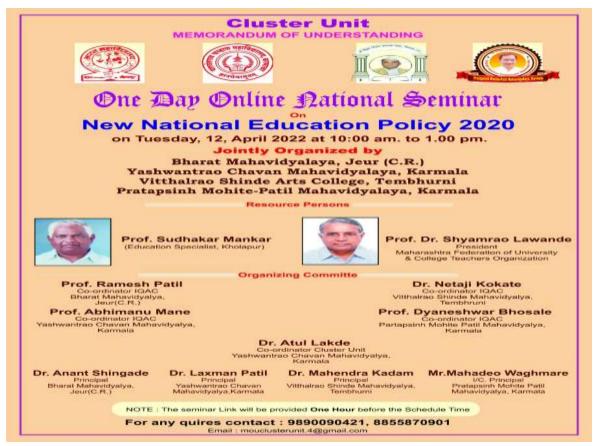

| Sr.<br>No | Name of Activity                                                            | Resource Persons                                                                                                                                                                                                             | Date       | Number of<br>Participants |
|-----------|-----------------------------------------------------------------------------|------------------------------------------------------------------------------------------------------------------------------------------------------------------------------------------------------------------------------|------------|---------------------------|
| 1         | One Day Cluster Workshop<br>on Covid-19 Awareness                           | 1.Dr. Babasaheb Tandale<br>Scientist-F ICMR-NIV, Pune<br>2.Dr. Shailesh Pawar<br>Scientist-E ICMR-NIV, Mumbai Unit                                                                                                           | 29/10/2021 | 143                       |
| 2.        | One Day Online National<br>Seminar on New National<br>Education Policy 2020 | <ol> <li>Prof. Sudhakar Mankar</li> <li>Educational Specialist, Kolhapur</li> <li>Prof. Dr. Shyamrao Lawande</li> <li>Precedent, Maharashtra Federation of University</li> <li>and College Teachers organisation.</li> </ol> | 12/04/2022 | 244                       |

### Activity-2- One Day Online National Seminar on New National Education Policy 2020

The New Education Policy was released under the Government of India's Ministry of Human Resource Development (MHRD) on 30 July 2020. With the motto of Educate Encourage Enlighten, this is the first education policy to be released in the last 34 years in India. The aim of the policy is to prepare the children of India with 21st century skills. The policy is founded on the three pillars of Research, Innovation, and Quality, with the objective of developing India into a knowledge super power. The National Education Policy 2020 proposes various reforms in school education as well as higher education including technical education. A number of action points/activities for implementation in school education as well as higher education are mentioned in the National Education Policy 2020.

To understand the various reforms in higher education we collaboratively organised one day national seminar on new national education policy 2020 on 12<sup>th</sup> April 2022. Two distinguished speakers and great educationalist Prof. Sudhakar Mankar and Prof. Dr. Shyamrao Lawande have shared their views in the seminar. Dr. Sudhakar Mankar in his talk mentions the restructuring of higher education apex bodies is an excellent policy initiative however, it is important to have appropriate linkages among them for effectiveness and efficiency in their functioning. Prof. Dr. Shyamrao Lawande expressed his view about starting of top 200 global universities to operate in India is a good number however, the government should ensure only not-for-profit institutions offering multiple programs to set up campuses in the country. The seminar is conducted through google meet online platform and total 244 participants have attended the event.