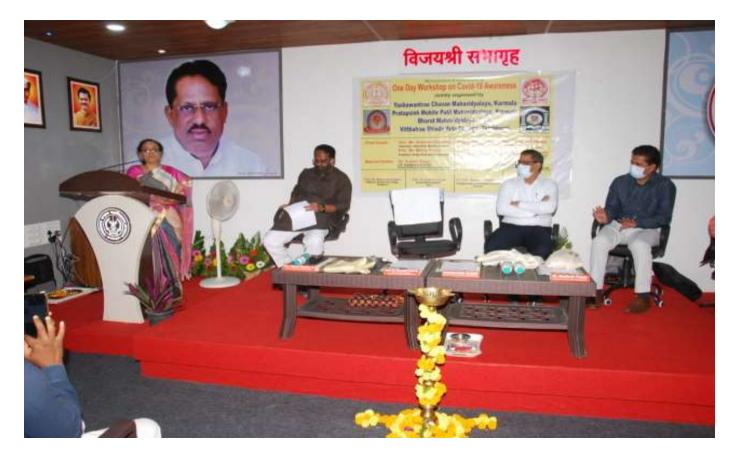

### Activity-1 One Day Cluster Workshop on Covid-19 Awareness

In the recent outbreak of Corona Virus globally and to secure India from its attack, an Awareness programme on the Prevention and Spread of Novel Corona Virus (COVID-19) was organized under Cluster unit MoU on 29<sup>th</sup> October 2021. To create awareness and educate the college students, faculty, staff and local community regarding preventive intervention techniques that would help in reducing the transmission of the disease and vaccination related curries. One day workshop of covid-19 awareness is organised as colleges are going to start and all the stakeholders should know the safety measures in order to stop spread of virus. Two scientists Dr. Babasaheb Tandale and Dr. Shailesh Pawar from Indian Council of Medical Research National Institute of Virology pune joined the workshop as a resource person. Workshop was inaugurated by Hon. Prof. Mrinalini Fadavis Vice-Chancellor and Hon. Dr. Suresh Pawar Registrar of PAH Solapur University Solapur. Recourse persons their talk expressed all the history and current state of covid-19 virus spread in glob and comparable situation in India furthermore they convinced the audience about efficacy of vaccines. 79 offline and 64 online total of 143 participants have attended the workshop.

**Flyer of Workshop** 

Inaugural Speech by Prof. Mrinalini Fadnvis Madam Vice-Chancellor PAHSUS

Dr. Babasaheb Tandale Scientist-F ICMR-NIV Pune Addressing the Audience in workshop.

Dr. Shailesh Pawar Scientist-E ICMR-NIV Mumbai Unit Delivering his Talk in Workshop.

# क्लरस्टर युनिटचा उपक्रम सर्वांनी राबवावा कुलगुरू फडणवीस : करमाळा येथे कार्यशाळाचे आयोजन

करमाळा, ता. ३१ : कोविड समस्या ही मनोविज्ञान, ॲक्युप्रेशर, आयुर्वेद आणि अध्यात्म यांच्याशी कशी संबंधित आहे, याची जनजागृती करण्यासाठी क्लस्टर युनिटने आयोजित केलेला हा उपक्रम विद्यापीठ परीक्षेत्रातील सर्व महाविद्यालयांनी राबवावा, असे प्रतिपादन पुण्यश्लोक अहिल्यादेवी होळकर विद्यापीठ सोलापूरच्या कुलगुरु डॉ. मृणालिनी फडणवीस यांनी केले.

करमाळा येथे कोव्हिड संदर्भात आयोजन कार्यशाळाच्या उद्घाटनप्रसंगी त्या बोलत होत्या. यशवंतराव चव्हाण महाविद्यालय, विठ्ठलराव शिंदे आर्टस् कॉलेज (टेंभुर्णी), प्रतापसिंह मोहिते-पाटील महाविद्यालय (करमाळा) आणि भारत महाविद्यालय (जेऊर) संयुक्त विद्यमाने या कार्यशाळेचे आयोजन करण्यात आले होते. कार्यक्रमाच्या अध्यक्षस्थानी विद्या विकास मंडळाचे सचिव विलासराव घुमरे हे होते. यावेळी विद्यापीठाचे प्र. कुलसचिव डॉ. सुरेश पवार, विद्या विकास मंडळाचे अध्यक्ष प्राचार्य मिलिंद फंड, सहसचिव विक्रम सूर्यवंशी, प्रा. लक्ष्मण राख हे प्रमुख पाहणे म्हणून उपस्थित कार्यशाळेसाठी साधनव्यक्ती होते. म्हणून पुणे स्थित नॅशनल व्हायरॉलॉजी इन्स्टिट्युटमधील ज्येष्ठ वैज्ञानिक डॉ. बाबासाहेब तांदळे आणि डॉ. शैलेश पवार यांनी अभ्यासपूर्ण मार्गदर्शन केले. डॉ. बाबासाहेब तांदळे यांनी कोरोनासंदर्भातील ताजी आकडेवारी सादर करून जगाच्या तुलनेत भारताची अवस्था चांगली असली तरी प्रत्येकाने मास्क वापरणे आणि अधिकाधिक वेळा साबणाने हात धुणे आवश्यक असल्याचे सांगितले. डॉ. शैलेश