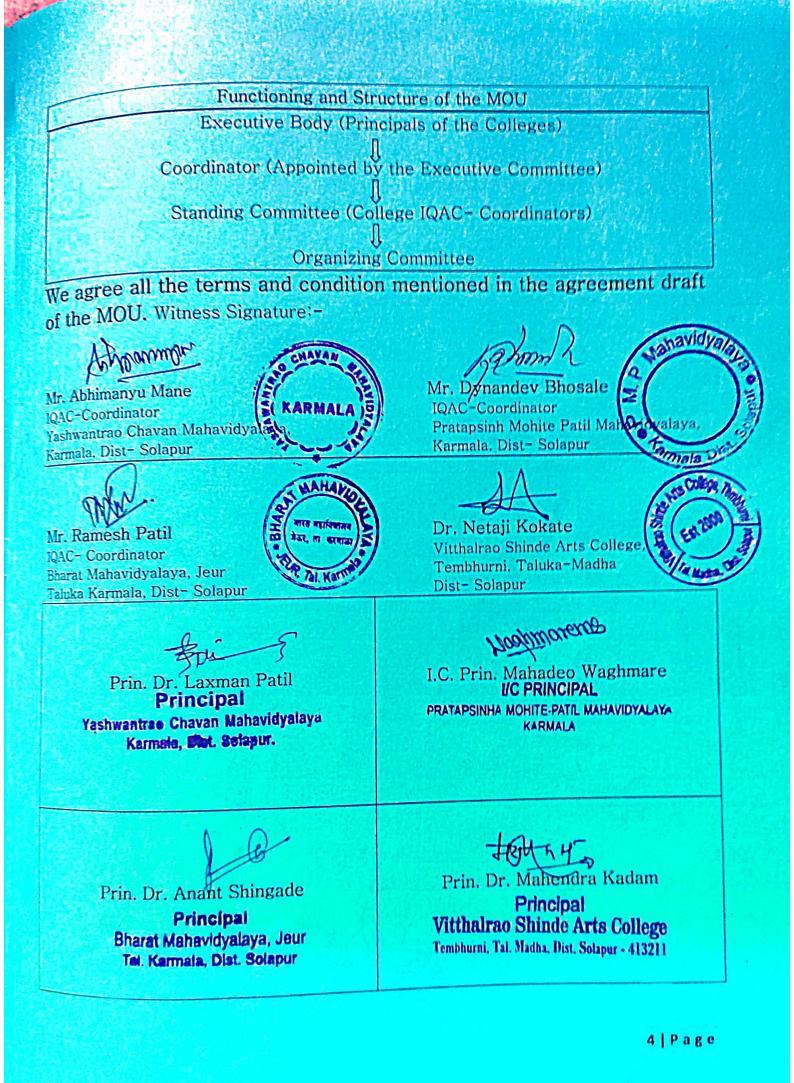

Cluster college unit under the Memorandum of understanding between four institutes Pratapsinh Mohite-Patil Mahavidyalaya Karmala, Yeshwantrao Chavan Mahavidyalaya Karmala, Bharat Mahavidyalaya Jeur and Vithalrao Shinde Arts College Tembhurni of nearby proximity is signed in last year with an aim to exchange faculties, facilities, student centric and capacity building program for faculty. One common platform will help to all the institution to organise and exsiccate some programs collaboratively. Fallowing Activities are carried out collaboratively under Cluster unit MoU during 2021-22.

Under the alte quaidence of Prin. Dr. Laxman Patil. CY.C.M. Kasmale) Prin Dr. Anant Shingade (B.M. Jewi) Prin Dr. Mahendra Kadam (U.S.AC, Tem Chunni Inchange Prin. Mr. Mahadao Waghmane CP.M.P. Karmala.) The one day cluster workshop on Courd - 19 awareness. was complified, and following participants were present. Name of the 87. Name of the Vignatur. No participants. College. [] Kabade D.G Y.C.M. KaEmala 2 R. B. KAMBLE Y.G.M. KARMALA Y.C.M. KARMALA N.L. Talpade Sa. 4) A·M Kureshi Y. C. M. Karmala N.R. Indurse. Y.C.m. Karmala A.P. Mane Y-C-M Karmaly 5. L. Kirdak X. C.M. Karmaly Andrew pr. V.H. Goikerac Y. C.M. Karmala Win lawas Dr. Supekar, D.D. Y. C. M. Karmala Dr. Bile . N.K mix 10) C-M. Karmala R. B. Shinde. Y.C.M. Kurmale 11 12) Kadan MP Y.C.M. Karmata Dr. S. S. Ramteke 13 Y.C.M. Kormala manp - 13. A YE An Konmaile suryawants -1/.P aur Leshmanch KNO YACAM Roymada Gantam khara -11 -4414 Hipe