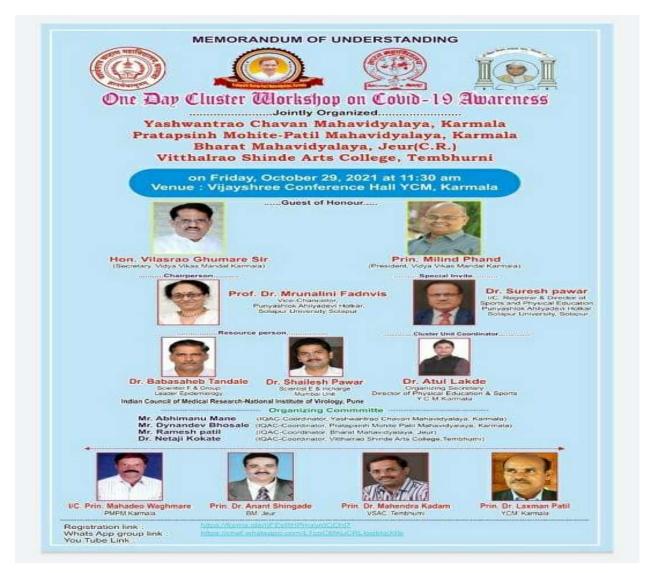

Cluster college unit under the Memorandum of understanding between four institutes Pratapsinh Mohite-Patil Mahavidyalaya Karmala, Yeshwantrao Chavan Mahavidyalaya Karmala, Bharat Mahavidyalaya Jeur and Vithalrao Shinde Arts College Tembhurni of nearby proximity is signed in last year with an aim to exchange faculties, facilities, student centric and capacity building program for faculty. One common platform will help to all the institution to organise and exsiccate some programs collaboratively. Fallowing Activities are carried out collaboratively under Cluster unit MoU during 2021-22.

| Sr.<br>No | Name of Activity                                                            | Resource Persons                                                                                                                                                                                                             | Date       | Number of<br>Participants |
|-----------|-----------------------------------------------------------------------------|------------------------------------------------------------------------------------------------------------------------------------------------------------------------------------------------------------------------------|------------|---------------------------|
| 1         | One Day Cluster Workshop<br>on Covid-19 Awareness                           | 1.Dr. Babasaheb Tandale<br>Scientist-F ICMR-NIV, Pune<br>2.Dr. Shailesh Pawar<br>Scientist-E ICMR-NIV, Mumbai Unit                                                                                                           | 29/10/2021 | 143                       |
| 2.        | One Day Online National<br>Seminar on New National<br>Education Policy 2020 | <ol> <li>Prof. Sudhakar Mankar</li> <li>Educational Specialist, Kolhapur</li> <li>Prof. Dr. Shyamrao Lawande</li> <li>Precedent, Maharashtra Federation of University</li> <li>and College Teachers organisation.</li> </ol> | 12/04/2022 | 244                       |

### Activity-1 One Day Cluster Workshop on Covid-19 Awareness

In the recent outbreak of Corona Virus globally and to secure India from its attack, an Awareness programme on the Prevention and Spread of Novel Corona Virus (COVID-19) was organized under Cluster unit MoU on 29<sup>th</sup> October 2021. To create awareness and educate the college students, faculty, staff and local community regarding preventive intervention techniques that would help in reducing the transmission of the disease and vaccination related curries. One day workshop of covid-19 awareness is organised as colleges are going to start and all the stakeholders should know the safety measures in order to stop spread of virus. Two scientists Dr. Babasaheb Tandale and Dr. Shailesh Pawar from Indian Council of Medical Research National Institute of Virology pune joined the workshop as a resource person. Workshop was inaugurated by Hon. Prof. Mrinalini Fadavis Vice-Chancellor and Hon. Dr. Suresh Pawar Registrar of PAH Solapur University Solapur. Recourse persons their talk expressed all the history and current state of covid-19 virus spread in glob and comparable situation in India furthermore they convinced the audience about efficacy of vaccines. 79 offline and 64 online total of 143 participants have attended the workshop.

**Flyer of Workshop** 

Inaugural Speech by Prof. Mrinalini Fadnvis Madam Vice-Chancellor PAHSUS

Dr. Babasaheb Tandale Scientist-F ICMR-NIV Pune Addressing the Audience in workshop.

Dr. Shailesh Pawar Scientist-E ICMR-NIV Mumbai Unit Delivering his Talk in Workshop.