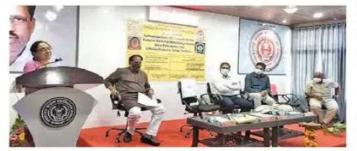

# क्लरस्टर युनिटचा उपक्रम सर्वांनी राबवावा कुलगुरू फडणवीस : करमाळा येथे कार्यशाळाचे आयोजन

करमाळा, ता. ३१ : कोविड समस्या ही मनोविज्ञान, ॲक्युप्रेशर, आयुर्वेद आणि अध्यात्म यांच्याशी कशी संबंधित आहे, याची जनजागृती करण्यासाठी क्लस्टर युनिटने आयोजित केलेला हा उपक्रम विद्यापीठ परीक्षेत्रातील सर्व महाविद्यालयांनी राबवावा, असे प्रतिपादन पुण्यश्लोक अहिल्यादेवी होळकर विद्यापीठ सोलापूरच्या कुलगुरु डॉ. मृणालिनी फडणवीस यांनी केले.

करमाळा येथे कोव्हिड संदर्भात आयोजन कार्यशाळाच्या उद्घाटनप्रसंगी त्या बोलत होत्या. यशवंतराव चव्हाण महाविद्यालय, विठ्ठलराव शिंदे आर्टस् कॉलेज (टेंभुर्णी), प्रतापसिंह मोहिते-पाटील महाविद्यालय (करमाळा) आणि भारत महाविद्यालय (जेऊर) संयुक्त विद्यमाने या कार्यशाळेचे आयोजन करण्यात आले होते. कार्यक्रमाच्या अध्यक्षस्थानी विद्या विकास मंडळाचे सचिव विलासराव घुमरे हे होते. यावेळी विद्यापीठाचे प्र. कुलसचिव डॉ. सुरेश पवार, विद्या विकास मंडळाचे अध्यक्ष प्राचार्य मिलिंद फंड, सहसचिव विक्रम सूर्यवंशी, प्रा. लक्ष्मण राख हे प्रमुख पाहणे म्हणून उपस्थित कार्यशाळेसाठी साधनव्यक्ती होते. म्हणून पुणे स्थित नॅशनल व्हायरॉलॉजी इन्स्टिट्युटमधील ज्येष्ठ वैज्ञानिक डॉ. बाबासाहेब तांदळे आणि डॉ. शैलेश पवार यांनी अभ्यासपूर्ण मार्गदर्शन केले. डॉ. बाबासाहेब तांदळे यांनी कोरोनासंदर्भातील ताजी आकडेवारी सादर करून जगाच्या तुलनेत भारताची अवस्था चांगली असली तरी प्रत्येकाने मास्क वापरणे आणि अधिकाधिक वेळा साबणाने हात धुणे आवश्यक असल्याचे सांगितले. डॉ. शैलेश

पवार यांनी भारतातील साथीचे रोग आणि त्यासंदर्भात एन.आय.व्ही.मध्ये १९५२ पासून चालत असलेले मूलभूत संशोधन याचा आढावा घेतला. या कार्यशाळेस प्राचार्य डॉ. महेंद्र कदम, प्राचार्य डॉ. अनंत, प्राचार्य महादेव वाधमारे उपस्थित होते. प्रास्ताविक चव्हाण महाविद्यालयाचे प्राचार्य डॉ. लक्ष्मण पाटील यांनी केले. कार्यशाळेचे समन्वयक शारीरिक शिक्षण संचालक डॉ. अतुल लकडे यांनी परिचय करून दिला. सूत्रसंचालन प्रा. प्रदीप मोहिते यांनी केले तर प्रा. नितीन तळपाडे यांनी आभार मानले. कार्यशाळा यशस्वी करण्यासाठी प्रा. डॉ. विजय बिले, प्रा. डॉ. अनिल साळुंखे, प्रा. कृष्णा कांबळे, प्रा. प्रमोद शेटे, विजयसिंह साखळ, गणेश जाधव, गणेश वळेकर यांनी विशेष परिश्रम घेतले.