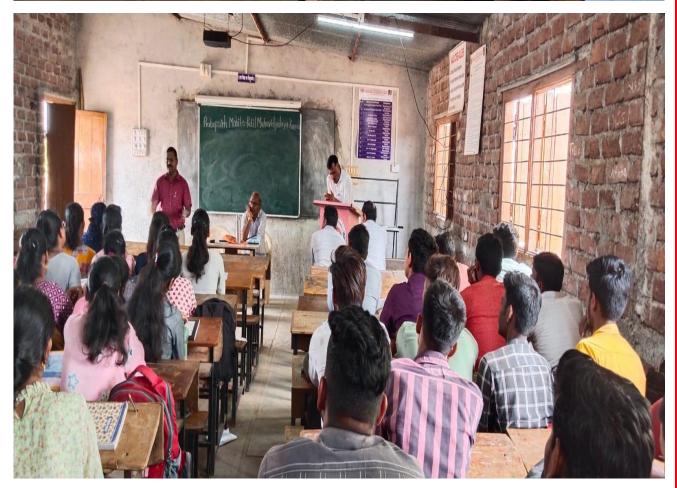

#### 1] Inauguration of Workshop:

Inaugural function of workshop on Soft Skill development was started at 11.30 a.m. of 25<sup>th</sup> April 2023 with warm welcome of the all participants by IQAC co-ordinator Mr. D.G. Bhosale. He further introduced the guest speaker of program to all participants. Program was inaugurated by principal Dr. P.V. Deshmukh and guest speaker Mr. Ibrahim Mujavar by offering the flowers to photo of Our inspiration, Hon. Sahakar Maharshi Shankarrao Mohite-Patil and college founder president Hon. Pratapsinh Mohite-Patil. Principal of the College Dr. P.V. Deshmukh inaugurated the webinar series with his inspiring words and express the aim of organizing this webinar series. In his inaugural speech he aware the students regarding current era of competition so that they should take one step forward by gaining early some soft skills for future employability competitions. Finally, he wished grand success of webinar series and requested all participants to take benefit of this webinar series at outmost. After the inaugural session the actual webinar session started. Total 65 students and 12 teaching and non-teaching staff of the college has attended the session.

### 2) Session I Communication Skill:

After the inauguration the 1<sup>st</sup> session of workshop on English language and communication skill was initiated by guest speaker Prof. I.U. Mujavar. He initially aware the student being able to communicate effectively is one of the most important life skills to learn. Communication itself is defined as transferring information to produce greater understanding. further in his talk he added good communication skills can aid in helping students in interview and pass the selection process. To do job effectively, students have to discuss problems, request information, interact with others, and have good human relations skills these are all part of having good communication skills. He interacted with students on many issues of communication and finally by answering some queries of students he ended the session. Total 65 students and 12 teaching and non-teaching staff of the college has attended the session