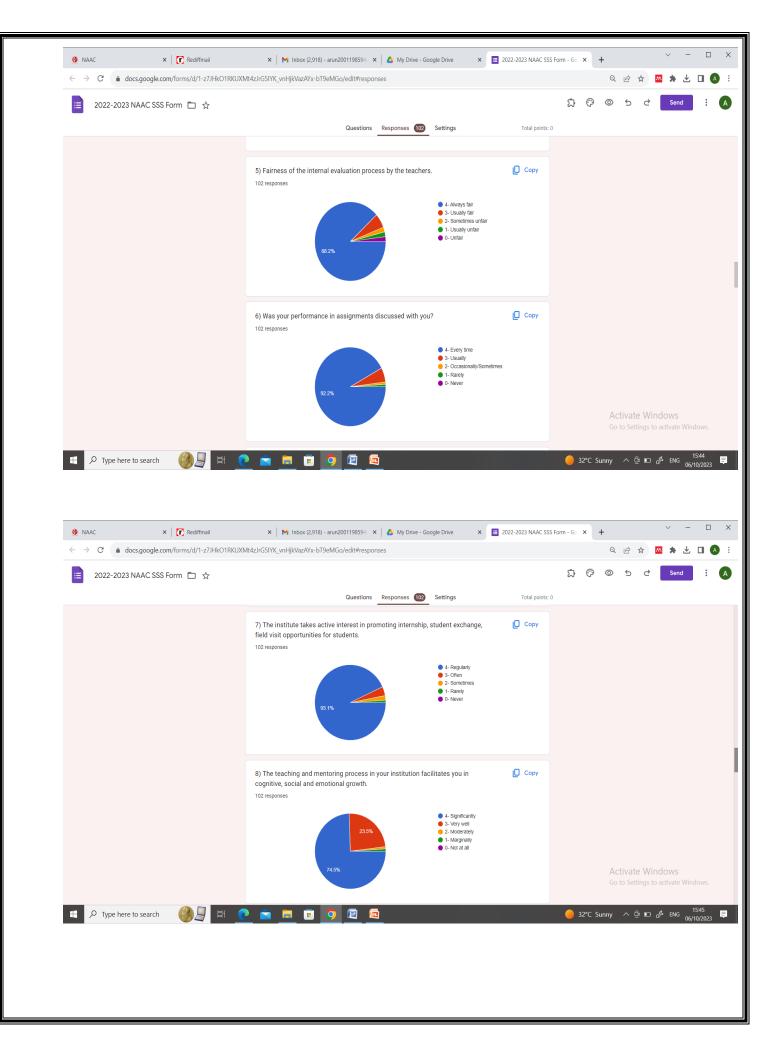

| Sr.             | Question                                                                                                                                                                                                               | 4  | 3  | 2 | 1 | 0 |
|-----------------|------------------------------------------------------------------------------------------------------------------------------------------------------------------------------------------------------------------------|----|----|---|---|---|
| <b>No.</b><br>1 | How much of the syllabus was covered in the class?<br><b>4</b> - 85 to 100% <b>3</b> - 70 to 84% <b>2</b> - 55 to 69%<br><b>1</b> - 30 to 54% <b>0</b> -Below 30%                                                      | 95 | 4  | 2 | 0 | 1 |
| 2               | How well did the teachers prepare for the classes?<br><b>4</b> –Thoroughly <b>3</b> – Satisfactorily <b>2</b> – Poorly <b>1</b> – Indifferently<br><b>0</b> – Won't teach at all                                       | 81 | 16 | 4 | 1 | 0 |
| 3               | How well were the teachers able to communicate?<br><b>4</b> – Always effective <b>3</b> – Sometimes effective <b>2</b> – Just<br>satisfactorily <b>1</b> – Generally ineffective <b>0</b> – Very poor<br>communication | 92 | 3  | 3 | 3 | 1 |
| 4               | The teacher's approach to teaching can best be described as<br><b>4</b> – Excellent <b>3</b> – Very good <b>2</b> – Good <b>1</b> – Fair <b>0</b> – Poor                                                               | 81 | 15 | 4 | 1 | 1 |
| 5               | <ul> <li>Fairness of the internal evaluation process by the teachers.</li> <li>4 – Always fair 3 – Usually fair 2 – Sometimes unfair</li> <li>1 – Usually unfair 0– Unfair</li> </ul>                                  | 90 | 6  | 2 | 2 | 2 |
| 6               | Was your performance in assignments discussed with you?<br><b>4</b> – Every time <b>3</b> – Usually <b>2</b> – Occasionally/Sometimes<br><b>1</b> – Rarely <b>0</b> – Never                                            | 94 | 6  | 1 | 1 | 0 |
| 7               | The institute takes active interest in promoting internship,<br>student exchange, and field visit opportunities for students.<br>4 – Regularly 3 – Often 2 – Sometimes 1 – Rarely 0– Never                             | 95 | 4  | 2 | 1 | 0 |
| 8               | The teaching and mentoring process in your institution<br>facilitates you in cognitive, social and emotional growth.<br>4 – Significantly 3 – Very well 2 – Moderately 1 – Marginally<br>0– Not at all                 | 76 | 24 | 1 | 1 | 0 |