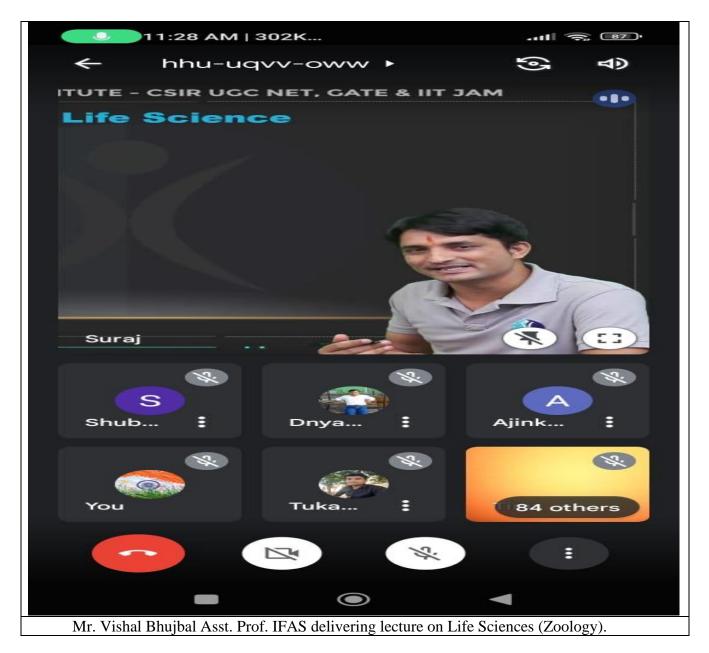

#### 2] First session on Zoology:

First session of webinar was conducted by Mr. Vishal Bhujbal working as Assistant Professor of Botany and Zoology at IFAS, Pune on the topic Zoology. Convener introduced the speaker of session to participants and hand over the session to speaker. In his presentation he explained the different types of competitive examinations available after graduation to the students of zoology subjects. He focuses the attention of participants towards pattern of examinations its syllabus and with simple animated story he gives some important strategies to crack the examination. In his speech he requested students that not to study hard but study smart by solving the old question papers and fallowing the examination pattern. With many examples and some questions from subjects he gave some tips to participants for cracking competitive exams. finally, the questions from participants are addressed by speaker and session ends with vote of thanks from convener of webinar. 93 participants via online mode and 130 college students through projector big screen, total 223 participants attended the session from all over India.

Participants attending lecture at online platform.

Lecture on college big power point screen.