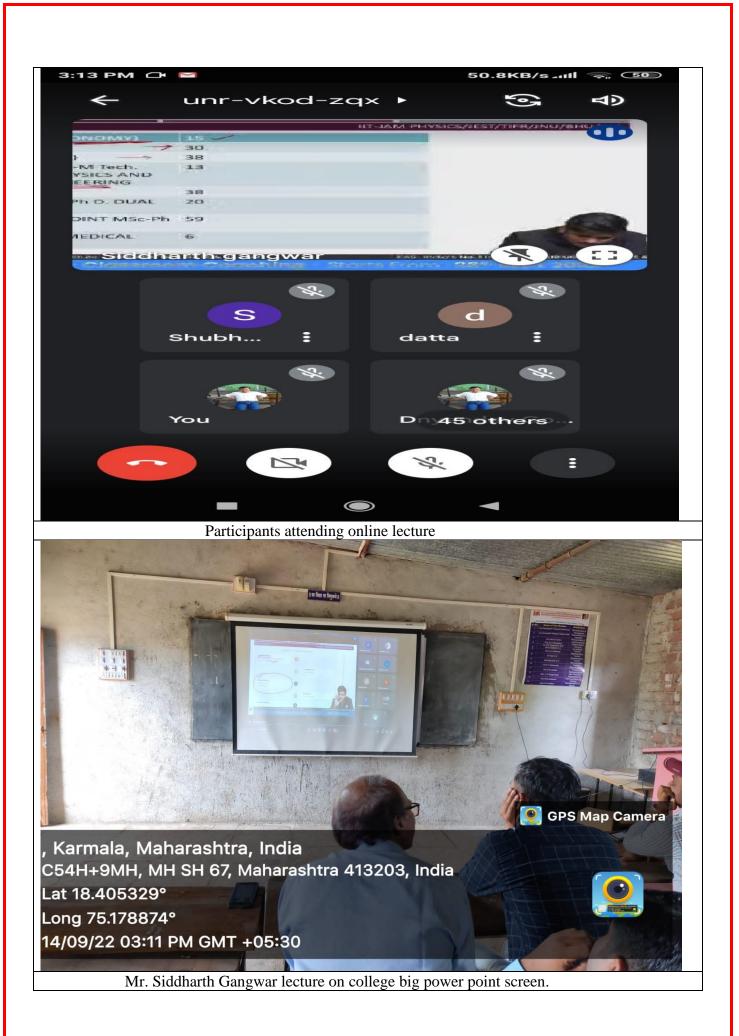

#### 3] Second session on Physics:

Second session from day one of webinar series was conducted by Mr. Sidharth Gangwar who is working as Assistant Professor of Physics in IFAS on the topic Physics. Initially he introduced the scope of subject after graduation and then explained the pattern of each examination conducted after graduation like IIT-JAM, M.Sc.-JNU, M. Sc-Ph.D. integrated at IIT, NIT, IIISER etc. furthermore he interacted students with few questions to understand the approach of participants towards this competitive examination. During his presentation he told the participants about his personal example how he prepared and selected for IIT-JAM at IIT Kanpur. Speaker gives details of statistical overview about questions asked from different topics to these types of examinations. Finally, he concludes the session by answering few questions from participants. 66 participants via online and 74 participants on college big screen total 140 participants attended the session.

College students attends the online webinar on big power point screen at college