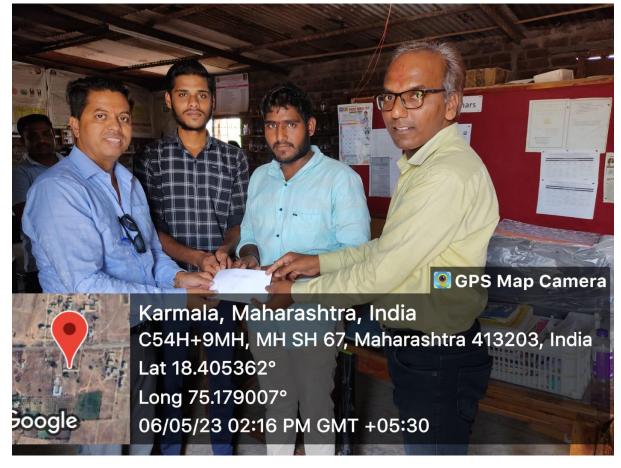

### 2022-23

The college IQAC, State Coordinator Oil Industries Maharashtra State, Bharat Petroleum Corporation Limited, Mumbai and Laxmi Vaibhav Gas Agency, Karmala jointly organized debate competition on Energy Conservation towards 'Net Zero' on 06/05/2023. The main aim of this debate competition was to aware students about energy conservation. Energy conservation is the effort to reduce wasteful energy consumption by using fewer energy services. This can be done by using energy more effectively or changing one's behaviour to use less service.

The programme started with offering flowers to the image of Rajashri Shahu Maharaj, Sahakar Maharshi Shankarrao Mohite-Patil and Pratapsinh Mohite-Patil. Mr. Jayant Dalavi, editor of the Kamalai Nagari Weekly Newspaper, and Mr. Vaibhav Shende, the head of the Laxmi Vaibhav Gas Agency, were the program's chief guests. The in charge Principal Dr. P. V. Deshmukh was the president of the programme. In total 12 students were participated in the debate competition.

On the occasion, journalist Jayant Dalvi expressed his views regarding necessity to save fuel from ourself and everyone should use the wealth of the country responsibly. Mr. Vaibhav Shende said that it is very important to organize such a competition to create more awareness about fuel conservation among the citizens and especially among the students and we should realize our essential need and use fuel otherwise the coming time will lead our country to anarchy.

The participating contestants in this competition were given solar lamps by Laxmi Vaibhav Gas Agency. The first winning team got Rs. 5001/- and the second placed team Rs. 2001/- cash prize was given by dignitaries. President of this program Dr. Pravin Deshmukh said that while saving fuel, we have to find some other options from which we can produce