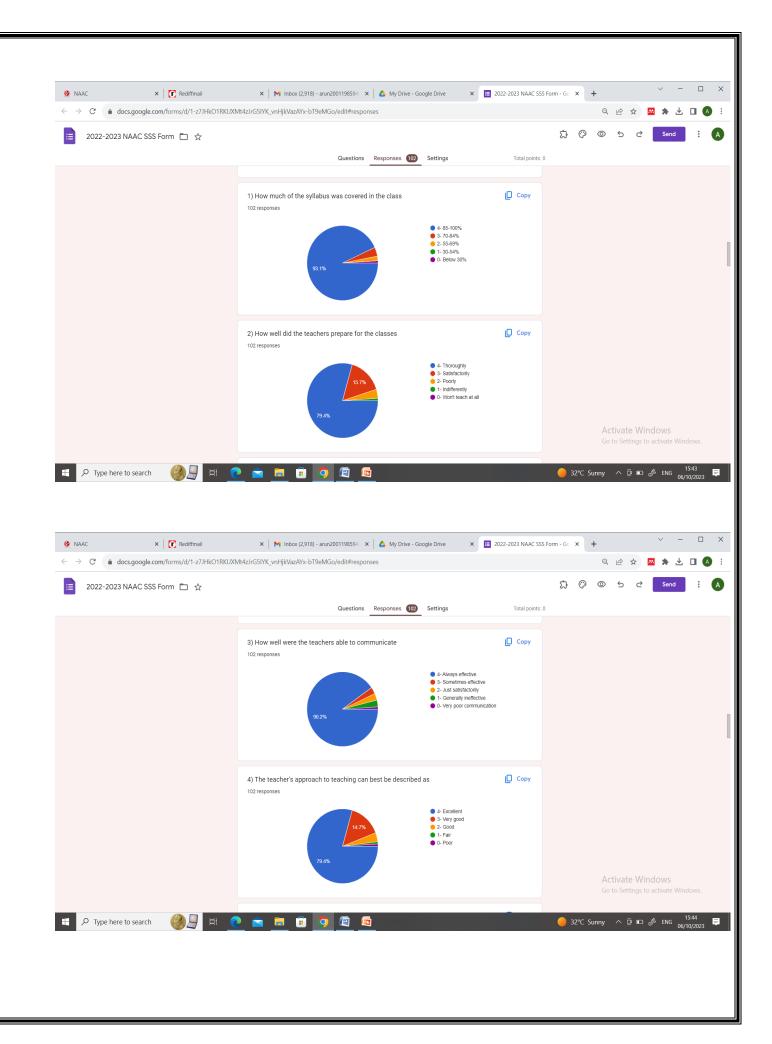

| Sr.             | Question                                                                                                                                                                                                               | 4  | 3  | 2 | 1 | 0 |
|-----------------|------------------------------------------------------------------------------------------------------------------------------------------------------------------------------------------------------------------------|----|----|---|---|---|
| <b>No.</b><br>1 | How much of the syllabus was covered in the class?<br><b>4</b> - 85 to 100% <b>3</b> - 70 to 84% <b>2</b> - 55 to 69%<br><b>1</b> - 30 to 54% <b>0</b> -Below 30%                                                      | 95 | 4  | 2 | 0 | 1 |
| 2               | How well did the teachers prepare for the classes?<br><b>4</b> –Thoroughly <b>3</b> – Satisfactorily <b>2</b> – Poorly <b>1</b> – Indifferently<br><b>0</b> – Won't teach at all                                       | 81 | 16 | 4 | 1 | 0 |
| 3               | How well were the teachers able to communicate?<br><b>4</b> – Always effective <b>3</b> – Sometimes effective <b>2</b> – Just<br>satisfactorily <b>1</b> – Generally ineffective <b>0</b> – Very poor<br>communication | 92 | 3  | 3 | 3 | 1 |
| 4               | The teacher's approach to teaching can best be described as<br><b>4</b> – Excellent <b>3</b> – Very good <b>2</b> – Good <b>1</b> – Fair <b>0</b> – Poor                                                               | 81 | 15 | 4 | 1 | 1 |
| 5               | <ul> <li>Fairness of the internal evaluation process by the teachers.</li> <li>4 – Always fair 3 – Usually fair 2 – Sometimes unfair</li> <li>1 – Usually unfair 0– Unfair</li> </ul>                                  | 90 | 6  | 2 | 2 | 2 |
| 6               | Was your performance in assignments discussed with you?<br><b>4</b> – Every time <b>3</b> – Usually <b>2</b> – Occasionally/Sometimes<br><b>1</b> – Rarely <b>0</b> – Never                                            | 94 | 6  | 1 | 1 | 0 |
| 7               | The institute takes active interest in promoting internship,<br>student exchange, and field visit opportunities for students.<br>4 – Regularly 3 – Often 2 – Sometimes 1 – Rarely 0– Never                             | 95 | 4  | 2 | 1 | 0 |
| 8               | The teaching and mentoring process in your institution<br>facilitates you in cognitive, social and emotional growth.<br>4 – Significantly 3 – Very well 2 – Moderately 1 – Marginally<br>0– Not at all                 | 76 | 24 | 1 | 1 | 0 |