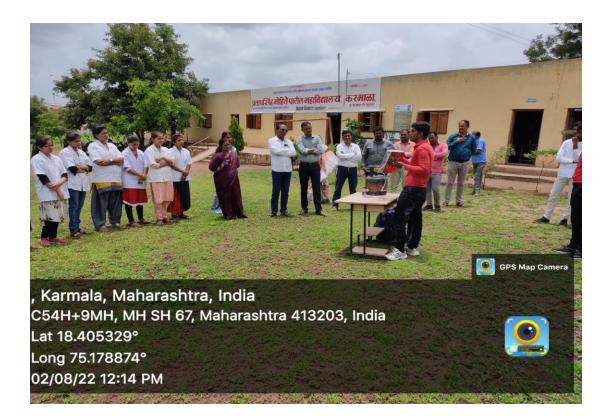

#### Respected Sir,

With reference to the above mentioned subject, the college, IQAC, State Coordinator Oil Industries Maharashtra State, Bharat Petroleum Corporation Limited, Mumbai and Laxmi Vaibhav Gas Agency, Karmala jointly organized debate/group talk competition on Energy Conservation towards 'Net Zero' on 06/05/2023. So, kindly accept the report of the same program.

### <u>Report of Debate/Group Talk Competition on Energy Conservation</u> <u>towards 'Net Zero'</u>

### 2022-23

The college IQAC, State Coordinator Oil Industries Maharashtra State, Bharat Petroleum Corporation Limited, Mumbai and Laxmi Vaibhav Gas Agency, Karmala jointly organized debate competition on Energy Conservation towards 'Net Zero' on 06/05/2023. The main aim of this debate competition was to aware students about energy conservation. Energy conservation is the effort to reduce wasteful energy consumption by using fewer energy services. This can be done by using energy more effectively or changing one's behaviour to use less service.

The programme started with offering flowers to the image of Rajashri Shahu Maharaj, Sahakar Maharshi Shankarrao Mohite-Patil and Pratapsinh Mohite-Patil. Mr. Jayant Dalavi, editor of the Kamalai Nagari Weekly Newspaper, and Mr. Vaibhav Shende, the head of the Laxmi Vaibhav Gas Agency, were the program's chief guests. The in charge Principal Dr. P. V. Deshmukh was the president of the programme. In total 12 students were participated in the debate competition.