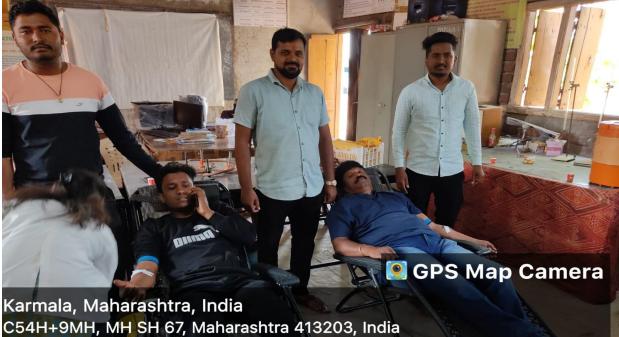

## Student Satisfactory Survey 2022-2023

Student Satisfactory Survey on Teaching, Learning and Evaluation: Following are questions for online student satisfactory survey regarding teaching, learning and evaluation process. Instruction to fill the questionnaire. All questions should be compulsorily attempted. Each question has five responses, choose the most appropriate one. The response to the qualitative question no. 21 is student's opportunity to suggestions or improvements. She he can also mention weaknesses of institute here.