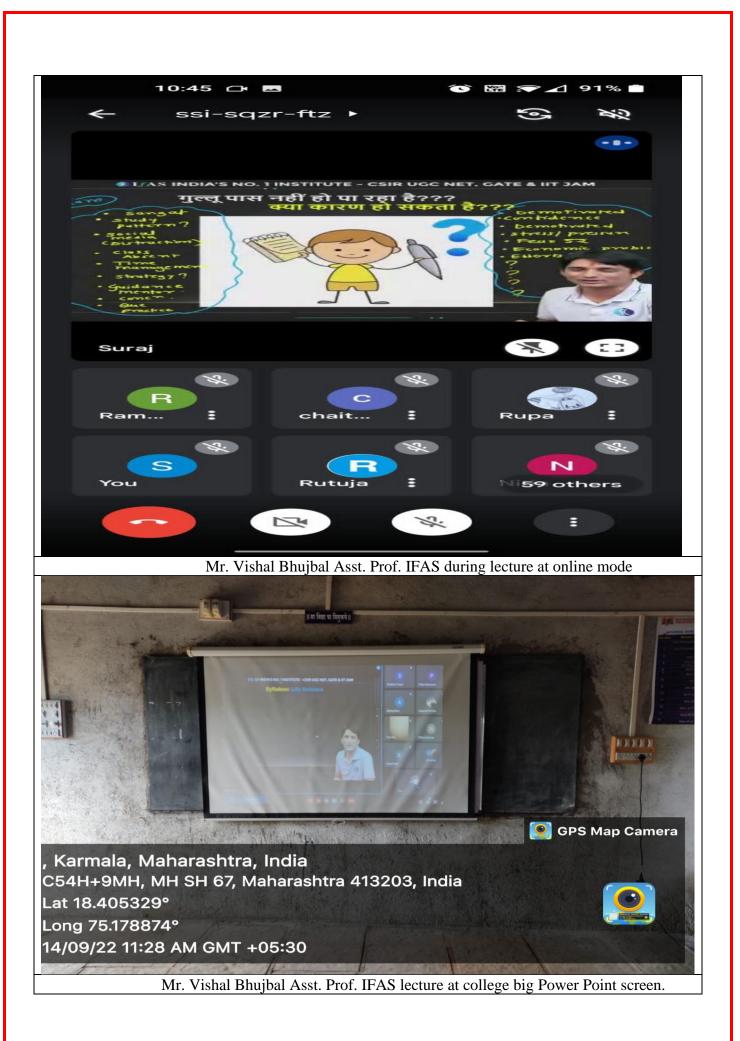

#### 2] First session on Zoology:

First session of webinar was conducted by Mr. Vishal Bhujbal working as Assistant Professor of Botany and Zoology at IFAS, Pune on the topic Zoology. Convener introduced the speaker of session to participants and hand over the session to speaker. In his presentation he explained the different types of competitive examinations available after graduation to the students of zoology subjects. He focuses the attention of participants towards pattern of examinations its syllabus and with simple animated story he gives some important strategies to crack the examination. In his speech he requested students that not to study hard but study smart by solving the old question papers and fallowing the examination pattern. With many examples and some questions from subjects he gave some tips to participants for cracking competitive exams. finally, the questions from participants are addressed by speaker and session ends with vote of thanks from convener of webinar. 93 participants via online mode and 130 college students through projector big screen, total 223 participants attended the session from all over India.

Participants attending lecture at online platform.

Lecture on college big power point screen.