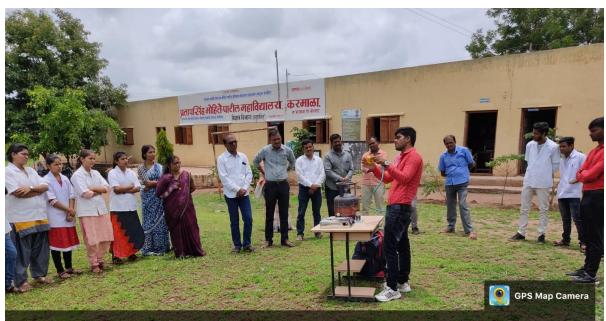

#### Respected Sir,

With reference to the above mentioned subject, the college, IQAC, State Coordinator Oil Industries Maharashtra State, Bharat Petroleum Corporation Limited, Mumbai and Laxmi Vaibhav Gas Agency, Karmala jointly organized debate/group talk competition on Energy Conservation towards 'Net Zero' on 06/05/2023. So, kindly accept the report of the same program.

### <u>Report of Debate/Group Talk Competition on Energy Conservation</u> <u>towards 'Net Zero'</u>

### 2022-23

The college IQAC, State Coordinator Oil Industries Maharashtra State, Bharat Petroleum Corporation Limited, Mumbai and Laxmi Vaibhav Gas Agency, Karmala jointly organized debate competition on Energy Conservation towards 'Net Zero' on 06/05/2023. The main aim of this debate competition was to aware students about energy conservation. Energy conservation is the effort to reduce wasteful energy consumption by using fewer energy services. This can be done by using energy more effectively or changing one's behaviour to use less service.

The programme started with offering flowers to the image of Rajashri Shahu Maharaj, Sahakar Maharshi Shankarrao Mohite-Patil and Pratapsinh Mohite-Patil. Mr. Jayant Dalavi, editor of the Kamalai Nagari Weekly Newspaper, and Mr. Vaibhav Shende, the head of the Laxmi Vaibhav Gas Agency, were the program's chief guests. The in charge Principal Dr. P. V. Deshmukh was the president of the programme. In total 12 students were participated in the debate competition.