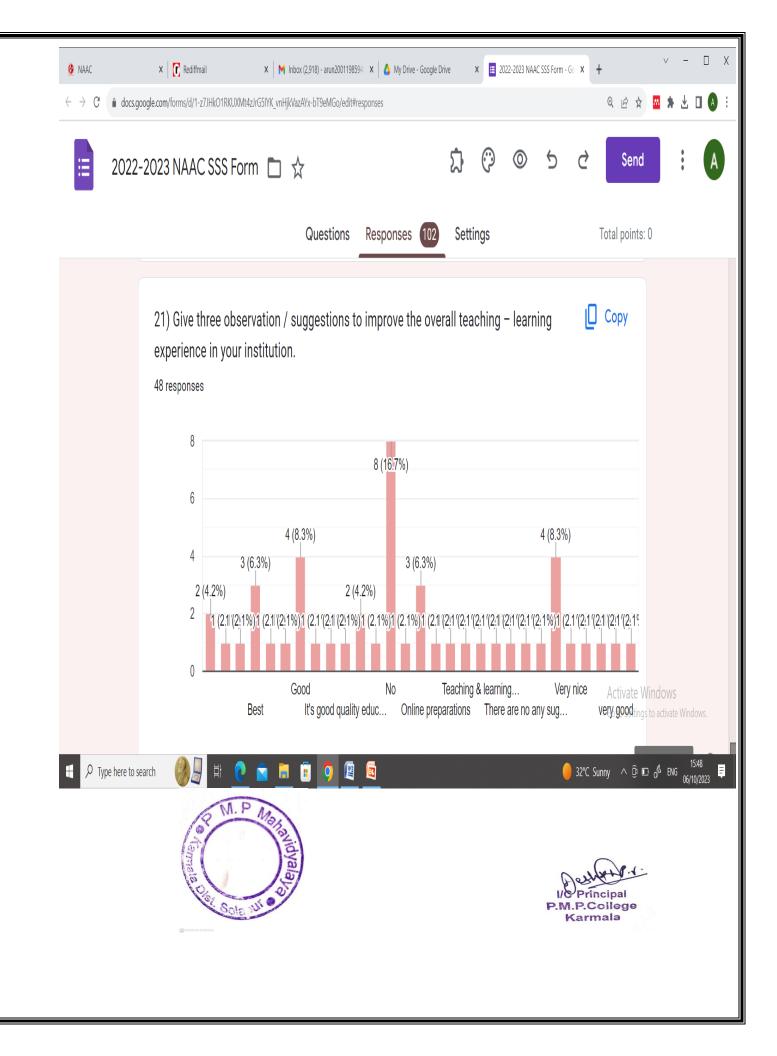

## Student Satisfactory Survey 2022-2023

Student Satisfactory Survey on Teaching, Learning and Evaluation: Following are questions for online student satisfactory survey regarding teaching, learning and evaluation process. Instruction to fill the questionnaire. All questions should be compulsorily attempted. Each question has five responses, choose the most appropriate one. The response to the qualitative question no. 21 is student's opportunity to suggestions or improvements. She he can also mention weaknesses of institute here.