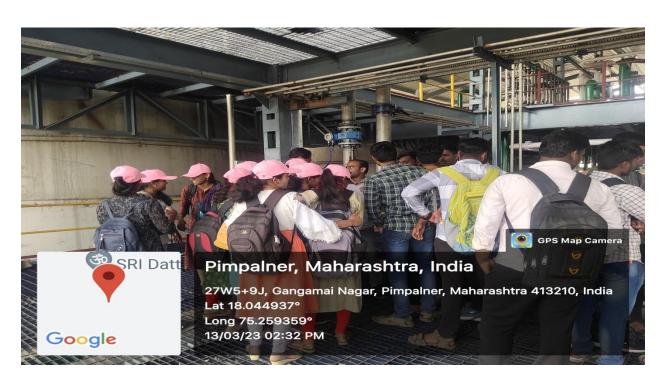

## "Strategies to crack competitive Examinations After Graduation"

Internal Quality Assurance Cell (IQAC) of Pratapsinh Mohite-Patil Mahavidyalaya in collaboration with the Institute for Advanced Studies (IFAS) Pune organized a two days national level webinar series on Strategies to crack competitive Examinations After Graduation during 14<sup>th</sup> - 15<sup>th</sup>September 2022. The webinar series was conducted online mode through the Google Meet platform in six sessions with different experts on different subjects. Initially, the flayer along with an online registration form and invitation letters was sent to possible numbers of institutions of science streams through social media and personnel contacts. The webinar series has received an overwhelming response and has been the most successful event with over 792 participants from all over India participating in the webinar series. All the participants are communicated further instructions and links for different webinar sessions through the What's app group.