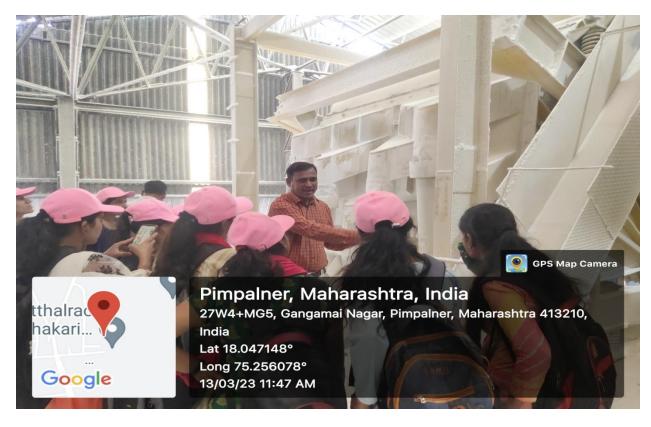

## "Strategies to crack competitive Examinations After Graduation"

Internal Quality Assurance Cell (IQAC) of Pratapsinh Mohite-Patil Mahavidyalaya in collaboration with the Institute for Advanced Studies (IFAS) Pune organized a two days national level webinar series on Strategies to crack competitive Examinations After Graduation during 14<sup>th</sup> - 15<sup>th</sup>September 2022. The webinar series was conducted online mode through the Google Meet platform in six sessions with different experts on different subjects. Initially, the flayer along with an online registration form and invitation letters was sent to possible numbers of institutions of science streams through social media and personnel contacts. The webinar series has received an overwhelming response and has been the most successful event with over 792 participants from all over India participating in the webinar series. All the participants are communicated further instructions and links for different webinar sessions through the What's app group.