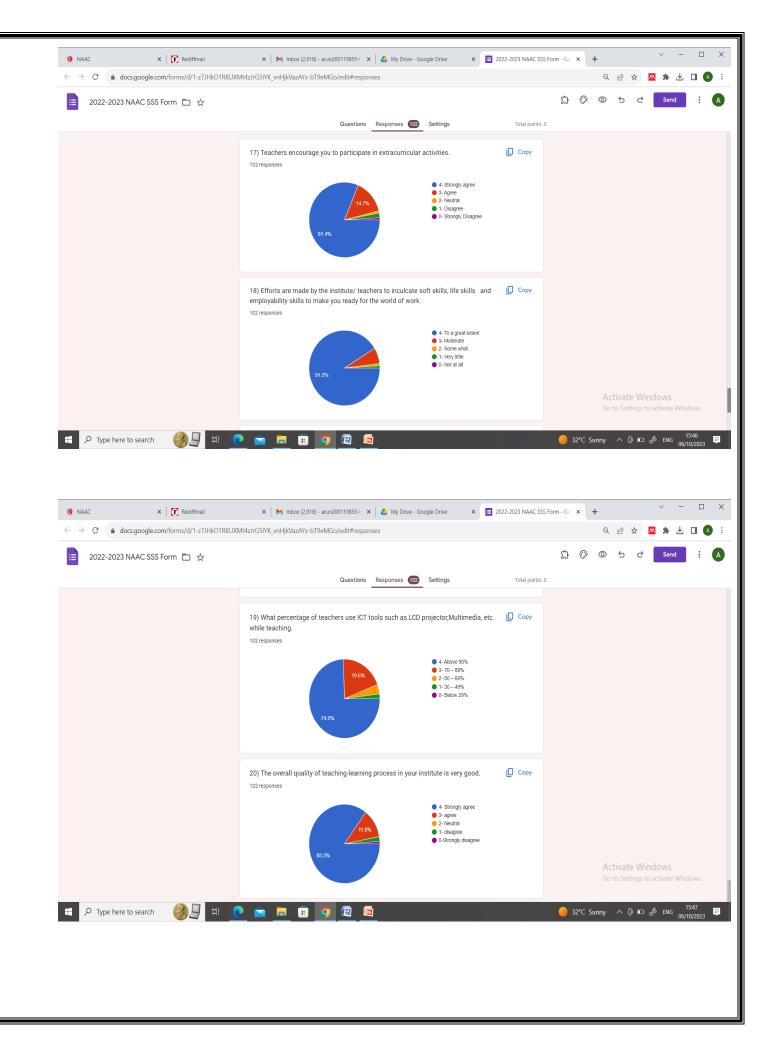

| 18 | <ul> <li>Efforts are made by the institute/ teachers to inculcate soft skills, life skills and employability skills to make you ready for the world of work.</li> <li>4 - To a great extent 3 - Moderate 2 - Some what 1 - Very little 0 - Not at all</li> </ul> | 93 | 7  | 1 | 1 | 0 |
|----|------------------------------------------------------------------------------------------------------------------------------------------------------------------------------------------------------------------------------------------------------------------|----|----|---|---|---|
| 19 | What percentage of teachers use ICT tools such as LCD projector, Multimedia, etc. while teaching.<br><b>4</b> – Above 90% <b>3</b> – 70 – 89% <b>2</b> – 50 – 69%<br><b>1</b> – 30 – 49% <b>0</b> – Below 29%                                                    | 76 | 20 | 4 | 2 | 0 |
| 20 | The overall quality of teaching-learning process in your institute is very good.<br><b>4</b> –Strongly agree <b>3</b> – Agree <b>2</b> – Neutral <b>1</b> – Disagree<br><b>0</b> – Strongly disagree                                                             | 87 | 12 | 2 | 1 | 0 |