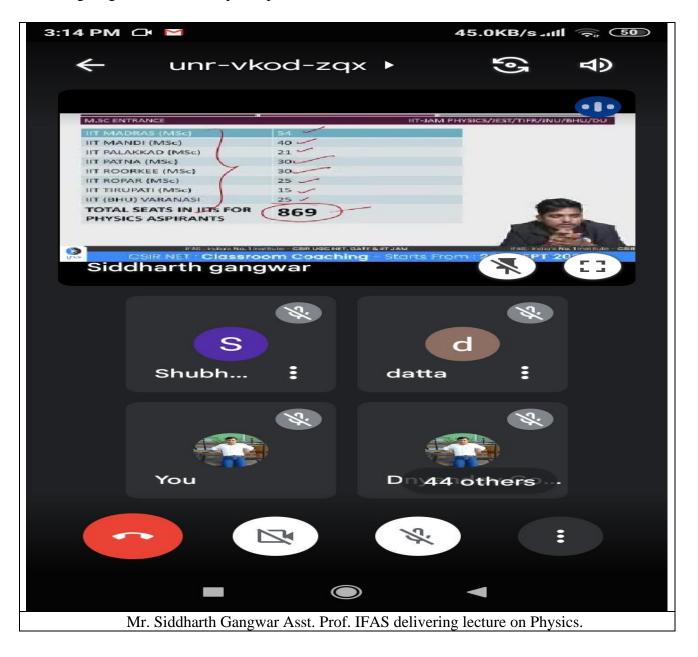

#### 3] Second session on Physics:

Second session from day one of webinar series was conducted by Mr. Sidharth Gangwar who is working as Assistant Professor of Physics in IFAS on the topic Physics. Initially he introduced the scope of subject after graduation and then explained the pattern of each examination conducted after graduation like IIT-JAM, M.Sc.-JNU, M. Sc-Ph.D. integrated at IIT, NIT, IIISER etc. furthermore he interacted students with few questions to understand the approach of participants towards this competitive examination. During his presentation he told the participants about his personal example how he prepared and selected for IIT-JAM at IIT Kanpur. Speaker gives details of statistical overview about questions asked from different topics to these types of examinations. Finally, he concludes the session by answering few questions from participants. 66 participants via online and 74 participants on college big screen total 140 participants attended the session.