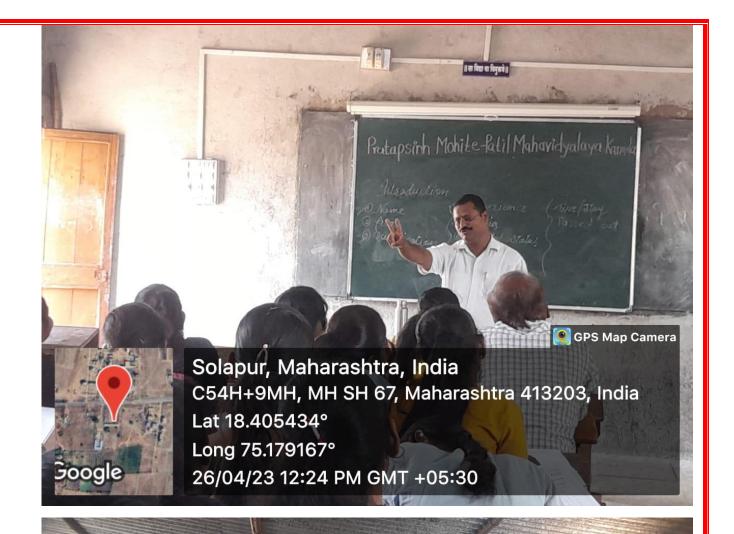

### 4) Session-III Interview Skill:

At 2<sup>nd</sup> day of workshop on soft skill development guest speaker Prof. Ibrahim Mujavar delivered his talk on interview Skill, initially he asked students some basic questions which they face at the time of interview. He added the overall goal of an interview is to convince the recruiter that you're the best person for the job. In order to this, the interviewee must sell his or her skills, knowledge, and experience in a professional manner to the employer. Furthermore, he gave some tips to students like Prior to walking into the building the interviewee should make everything is neat and orderly. When entering the building it is polite to greet and introduce yourself to the receptionist and the interviewer, make sure to make every contact and show confidence. During the interview it is best to stay calm and take your time answering the question. Total 65 students and 12 teaching and non-teaching staff of the college has attended the session.