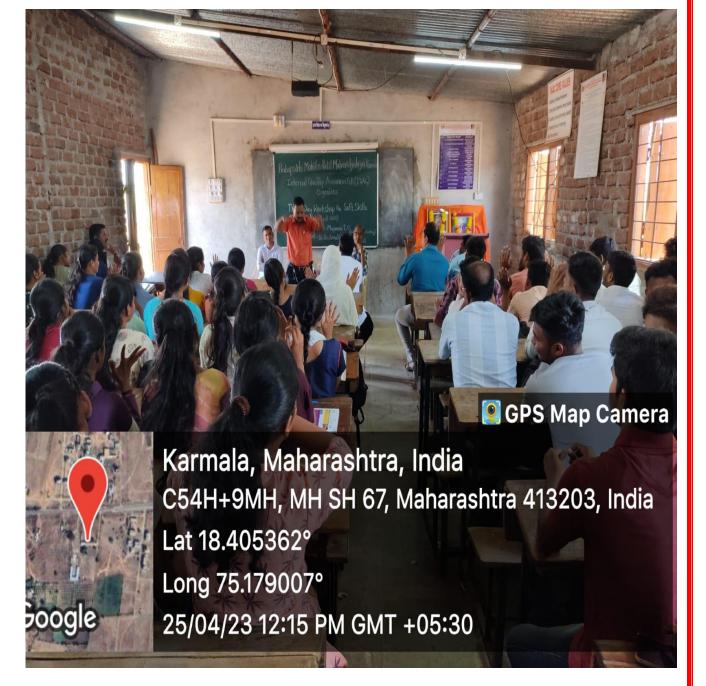

#### 1] Inauguration of Workshop:

Inaugural function of workshop on Soft Skill development was started at 11.30 a.m. of 25<sup>th</sup> April 2023 with warm welcome of the all participants by IQAC co-ordinator Mr. D.G. Bhosale. He further introduced the guest speaker of program to all participants. Program was inaugurated by principal Dr. P.V. Deshmukh and guest speaker Mr. Ibrahim Mujavar by offering the flowers to photo of Our inspiration, Hon. Sahakar Maharshi Shankarrao Mohite-Patil and college founder president Hon. Pratapsinh Mohite-Patil. Principal of the College Dr. P.V. Deshmukh inaugurated the webinar series with his inspiring words and express the aim of organizing this webinar series. In his inaugural speech he aware the students regarding current era of competition so that they should take one step forward by gaining early some soft skills for future employability competitions. Finally, he wished grand success of webinar series and requested all participants to take benefit of this webinar series at outmost. After the inaugural session the actual webinar session started. Total 65 students and 12 teaching and non-teaching staff of the college has attended the session.

### 2) Session I Communication Skill:

After the inauguration the 1<sup>st</sup> session of workshop on English language and communication skill was initiated by guest speaker Prof. I.U. Mujavar. He initially aware the student being able to communicate effectively is one of the most important life skills to learn. Communication itself is defined as transferring information to produce greater understanding. further in his talk he added good communication skills can aid in helping students in interview and pass the selection process. To do job effectively, students have to discuss problems, request information, interact with others, and have good human relations skills these are all part of having good communication skills. He interacted with students on many issues of communication and finally by answering some queries of students he ended the session. Total 65 students and 12 teaching and non-teaching staff of the college has attended the session

# **GPS Map Camera**

Karmala, Maharashtra, India C54H+9MH, MH SH 67, Maharashtra 413203, India Lat 18.405362° Long 75.179007° 25/04/23 12:25 PM GMT +05:30

Boogle

Karmala, Maharashtra, India C54H+9MH, MH SH 67, Maharashtra 413203, India Lat 18.405362° Long 75.179007° 25/04/23 12:15 PM GMT +05:30