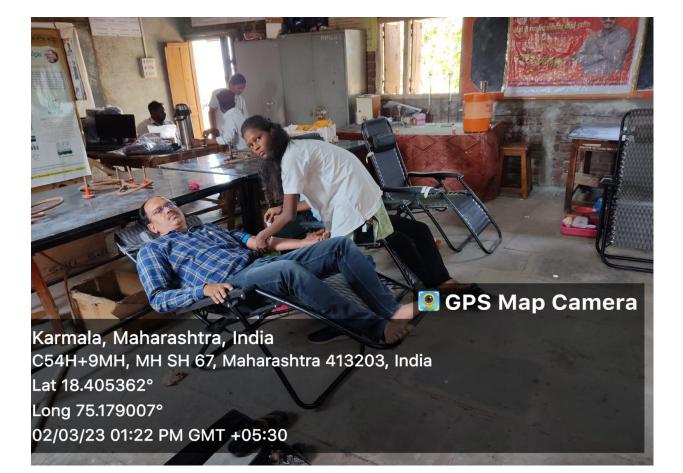

## Student Satisfactory Survey 2022-2023

Student Satisfactory Survey on Teaching, Learning and Evaluation: Following are questions for online student satisfactory survey regarding teaching, learning and evaluation process. Instruction to fill the questionnaire. All questions should be compulsorily attempted. Each question has five responses, choose the most appropriate one. The response to the qualitative question no. 21 is student's opportunity to suggestions or improvements. She he can also mention weaknesses of institute here.