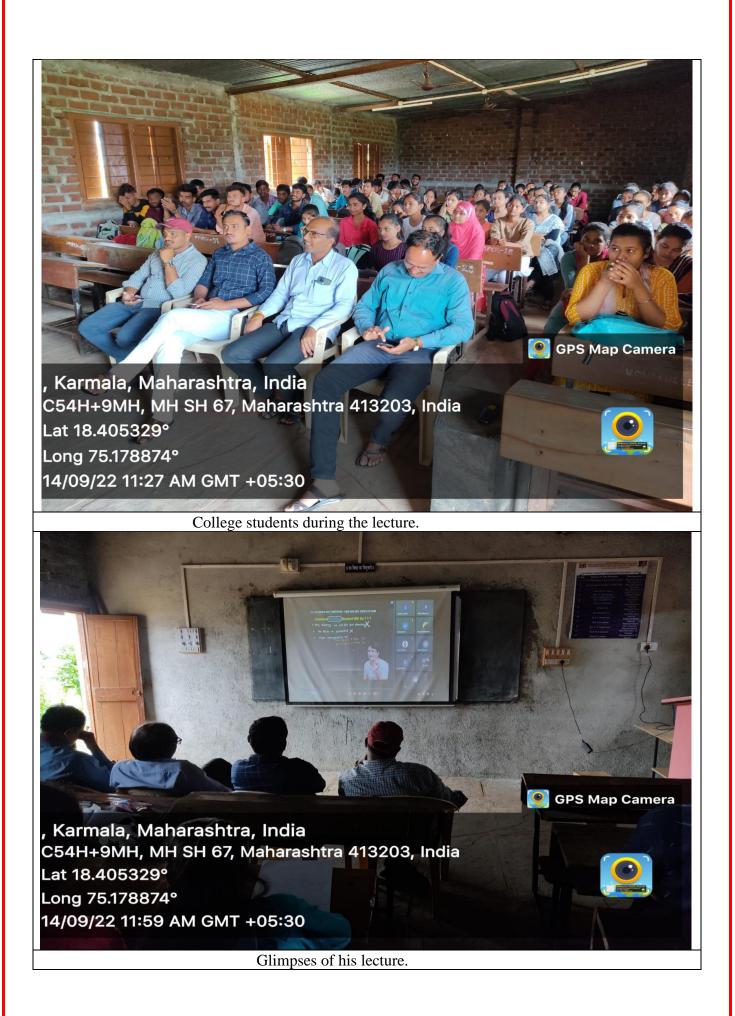

College students attends the online webinar on big power point screen at college

#### 2] First session on Zoology:

First session of webinar was conducted by Mr. Vishal Bhujbal working as Assistant Professor of Botany and Zoology at IFAS, Pune on the topic Zoology. Convener introduced the speaker of session to participants and hand over the session to speaker. In his presentation he explained the different types of competitive examinations available after graduation to the students of zoology subjects. He focuses the attention of participants towards pattern of examinations its syllabus and with simple animated story he gives some important strategies to crack the examination. In his speech he requested students that not to study hard but study smart by solving the old question papers and fallowing the examination pattern. With many examples and some questions from subjects he gave some tips to participants for cracking competitive exams. finally, the questions from participants are addressed by speaker and session ends with vote of thanks from convener of webinar. 93 participants via online mode and 130 college students through projector big screen, total 223 participants attended the session from all over India.