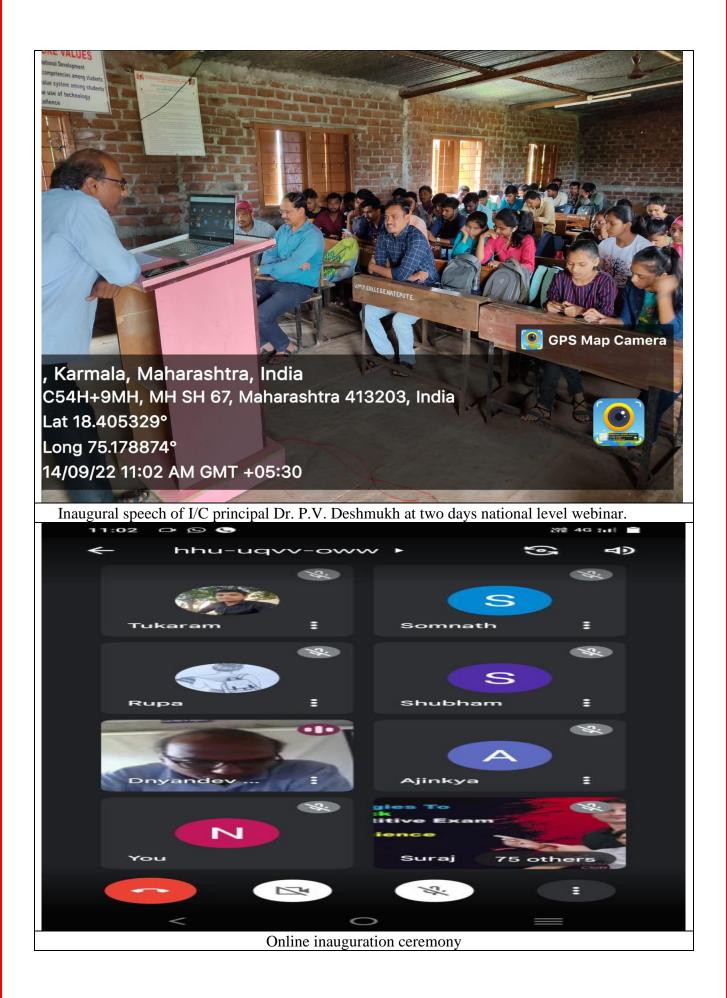

#### 1] Inauguration of webinar series:

Inaugural session of webinar series was started at 10.45 a.m. of 14<sup>th</sup> September 2022 with warm welcome of the all participants by Convener of webinar Mr. D.G. Bhosale. The convener initially introduced the chairman of webinar series and principal of college to all the participants. He expressed the purpose of organizing this webinar series and need of guidance regarding competitive examination after graduation. Principal of the College Dr. P.V. Deshmukh inaugurated the webinar series with his inspiring words and express the aim of organizing this webinar series. In his inaugural speech he aware the students regarding current era of competitive examinations. Finally, he wished grand success of webinar series and requested all participants to take benefit of this webinar series at outmost. After the inaugural session the actual webinar session started.

College students attends the online webinar on big power point screen at college