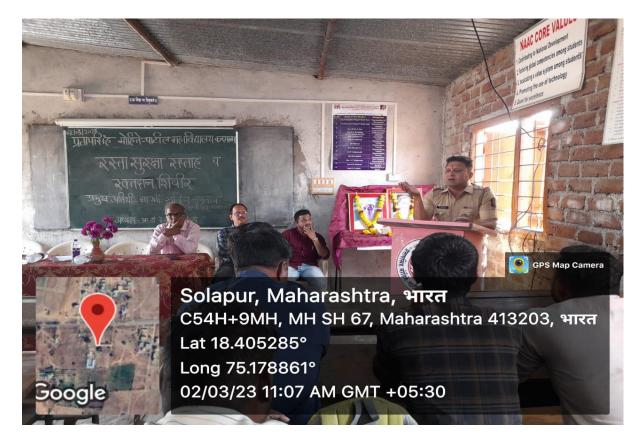

## Student Satisfactory Survey 2022-2023

Student Satisfactory Survey on Teaching, Learning and Evaluation: Following are questions for online student satisfactory survey regarding teaching, learning and evaluation process. Instruction to fill the questionnaire. All questions should be compulsorily attempted. Each question has five responses, choose the most appropriate one. The response to the qualitative question no. 21 is student's opportunity to suggestions or improvements. She he can also mention weaknesses of institute here.