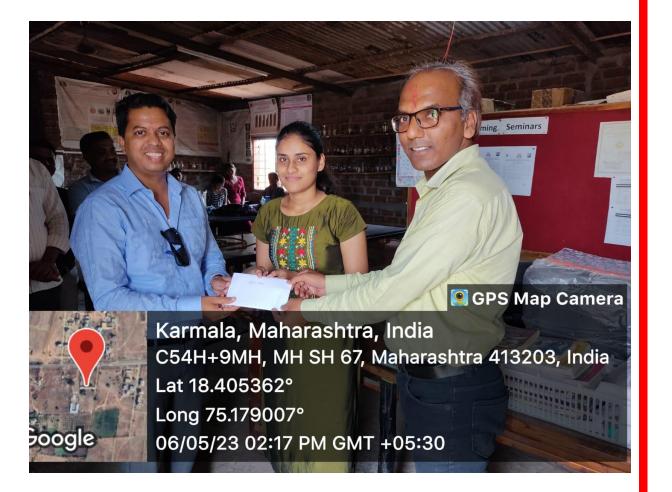

The participating contestants in this competition were given solar lamps by Laxmi Vaibhav Gas Agency. The first winning team got Rs. 5001/- and the second placed team Rs. 2001/- cash prize was given by dignitaries. President of this program Dr. Pravin Deshmukh said that while saving fuel, we have to find some other options from which we can produce

Prof. Gaikwad A.V. and Prof. Jadhav S.M. served as the competition's judges. The programme was introduced by Prof. Bhosale D.G., who also served as the program's anchor. Prof. Chopade A.S. delivered the vote of gratitude.