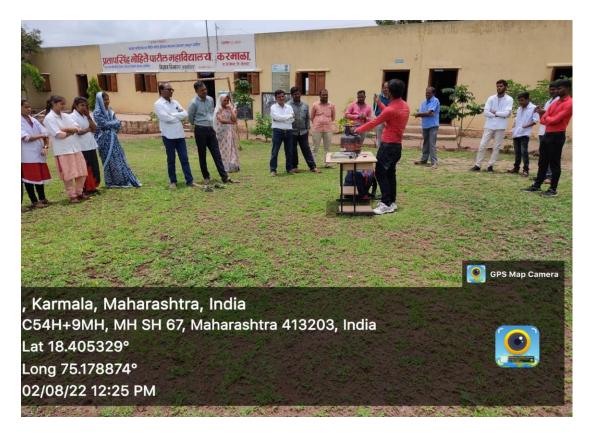

#### Respected Sir,

With reference to the above mentioned subject, the college, IQAC, State Coordinator Oil Industries Maharashtra State, Bharat Petroleum Corporation Limited, Mumbai and Laxmi Vaibhav Gas Agency, Karmala jointly organized debate/group talk competition on Energy Conservation towards 'Net Zero' on 06/05/2023. So, kindly accept the report of the same program.

### <u>Report of Debate/Group Talk Competition on Energy Conservation</u> <u>towards 'Net Zero'</u>

### 2022-23

The college IQAC, State Coordinator Oil Industries Maharashtra State, Bharat Petroleum Corporation Limited, Mumbai and Laxmi Vaibhav Gas Agency, Karmala jointly organized debate competition on Energy Conservation towards 'Net Zero' on 06/05/2023. The main aim of this debate competition was to aware students about energy conservation. Energy conservation is the effort to reduce wasteful energy consumption by using fewer energy services. This can be done by using energy more effectively or changing one's behaviour to use less service.

The programme started with offering flowers to the image of Rajashri Shahu Maharaj, Sahakar Maharshi Shankarrao Mohite-Patil and Pratapsinh Mohite-Patil. Mr. Jayant Dalavi, editor of the Kamalai Nagari Weekly Newspaper, and Mr. Vaibhav Shende, the head of the Laxmi Vaibhav Gas Agency, were the program's chief guests. The in charge Principal Dr. P. V. Deshmukh was the president of the programme. In total 12 students were participated in the debate competition.