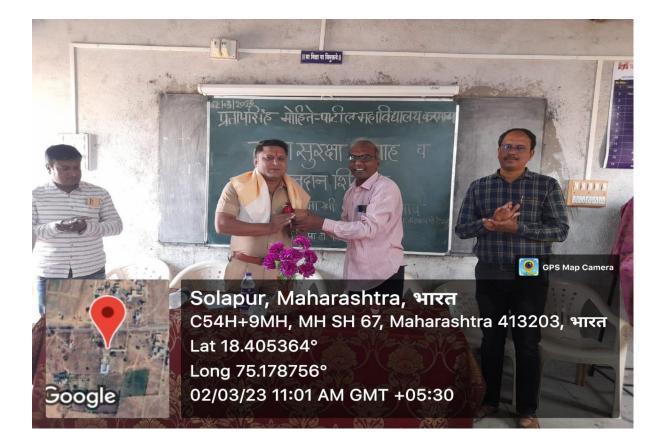

| 7. Organization of Special NSS camping Program.                                                                   | The college has organized Seven Days National Servise<br>Scheme (NSS) special camp in adopted village Sade<br>during 7th to 13th January 2023.                                                                                                                                        |  |  |  |  |
|-------------------------------------------------------------------------------------------------------------------|---------------------------------------------------------------------------------------------------------------------------------------------------------------------------------------------------------------------------------------------------------------------------------------|--|--|--|--|
| 8. Celebrations of Sahakar<br>Maharshi Shankarrao Mohite-<br>Patil Birth anniversary with<br>cultural activities. | The inspiration of Institution and great cooperative<br>leader Sahakar Maharshi Shankarrao Mohite-Patil birth<br>anniversary was celebrated as cultural week during 13th<br>to 18th January 2023 with different cultural<br>competitions.                                             |  |  |  |  |
| 9. Organization of Blood donation camp.                                                                           | Birthday of college trustee, Hon. Dr. Dhavalsinh<br>Mohite-Patil was celebrated by organizing volunteer<br>blood donation camp at college on 2nd March 2023 in<br>collaboration Akshay Blood Bank Solapur.                                                                            |  |  |  |  |
| 10. Organization of Workshop on<br>Woman's Empowerment.                                                           | Two days' workshop on Woman's Empowerment was organized in the college during 8th and 9th March 2023.                                                                                                                                                                                 |  |  |  |  |
| 11. Starting of some new skill base certificate courses.                                                          | Three new skill based certificate courses was started by<br>Department of Chemistry, Physics and Botany on Sugar<br>Technology, Maintenance and Repair of Domestic<br>Electronic Appliances and Plant Pathology respectively<br>and successfully implemented during the year 2022-23. |  |  |  |  |
| 12. Automation of Office and Library.                                                                             | For the automation of office and library college has<br>purchased VRIDDHI software, Computer set and<br>barcode scanner during the year 2022-23                                                                                                                                       |  |  |  |  |
| 13. Organization of University                                                                                    | One day University level Volleyball competition was                                                                                                                                                                                                                                   |  |  |  |  |
| level sports competition.                                                                                         | organized in the college on                                                                                                                                                                                                                                                           |  |  |  |  |
| 14. Organization of Industrial study tours.                                                                       | Department of Chemistry has organized study tours at<br>Vitthal Cooperative Sugar Factory Pimpalner and<br>Vasantdada Sugar Institute Manjari Pune during the year<br>2022-23.                                                                                                        |  |  |  |  |
| 15. Engagement of faculties and students in research activities.                                                  | Four faculty members and fifteen students are participated and presented the research work in national, international conferences during the year 2022-23.                                                                                                                            |  |  |  |  |
| 16. Organization of Workshop on<br>Soft Skill developments.                                                       | Three days' workshop on soft skill development was<br>organized in collaboration with Sunrise academy<br>Karmala during 25th to 27th April 2023.                                                                                                                                      |  |  |  |  |
| 17. Organization of Debate<br>competition on energy<br>conservation.                                              | One day debate competition on Energy Conservation<br>towards Net Zero was organized in collaboration with<br>Maharashtra state Oil and Gas corporation and Vaibhav<br>Laxmi gas agency Karmala at 6th May 2023.                                                                       |  |  |  |  |
| 18. To Carry out Academic and<br>Administrative Audit from<br>University.                                         | The Academic and Administrative Audit of institute was<br>conducted by Academic and Administrative Audit<br>Committee of Punyashlok Ahilyadevi Holkar Solapur<br>University Solapur during 2022-23 and rated C grade<br>with 59.50%                                                   |  |  |  |  |