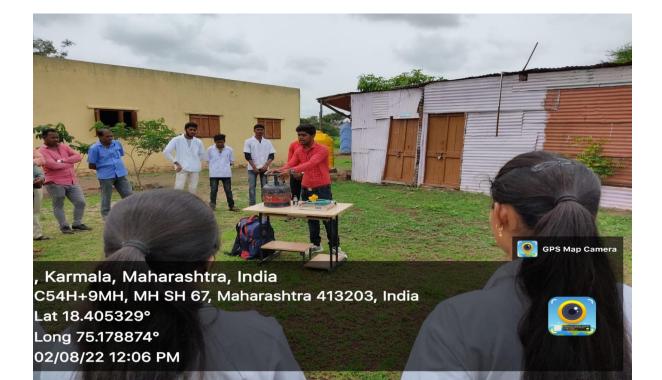

#### Respected Sir,

With reference to the above mentioned subject, the college, IQAC, State Coordinator Oil Industries Maharashtra State, Bharat Petroleum Corporation Limited, Mumbai and Laxmi Vaibhav Gas Agency, Karmala jointly organized debate/group talk competition on Energy Conservation towards 'Net Zero' on 06/05/2023. So, kindly accept the report of the same program.

### <u>Report of Debate/Group Talk Competition on Energy Conservation</u> <u>towards 'Net Zero'</u>

### 2022-23

The college IQAC, State Coordinator Oil Industries Maharashtra State, Bharat Petroleum Corporation Limited, Mumbai and Laxmi Vaibhav Gas Agency, Karmala jointly organized debate competition on Energy Conservation towards 'Net Zero' on 06/05/2023. The main aim of this debate competition was to aware students about energy conservation. Energy conservation is the effort to reduce wasteful energy consumption by using fewer energy services. This can be done by using energy more effectively or changing one's behaviour to use less service.

The programme started with offering flowers to the image of Rajashri Shahu Maharaj, Sahakar Maharshi Shankarrao Mohite-Patil and Pratapsinh Mohite-Patil. Mr. Jayant Dalavi, editor of the Kamalai Nagari Weekly Newspaper, and Mr. Vaibhav Shende, the head of the Laxmi Vaibhav Gas Agency, were the program's chief guests. The in charge Principal Dr. P. V. Deshmukh was the president of the programme. In total 12 students were participated in the debate competition.