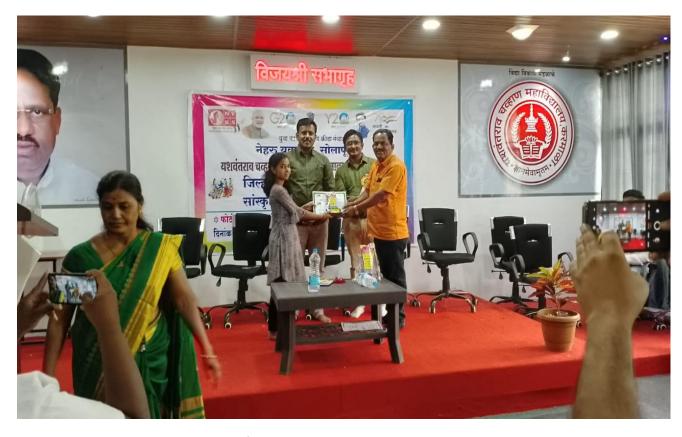

### <u>Report of Debate/Group Talk Competition on Energy Conservation</u> <u>towards 'Net Zero'</u>

### 2022-23

The college IQAC, State Coordinator Oil Industries Maharashtra State, Bharat Petroleum Corporation Limited, Mumbai and Laxmi Vaibhav Gas Agency, Karmala jointly organized debate competition on Energy Conservation towards 'Net Zero' on 06/05/2023. The main aim of this debate competition was to aware students about energy conservation. Energy conservation is the effort to reduce wasteful energy consumption by using fewer energy services. This can be done by using energy more effectively or changing one's behaviour to use less service.

The programme started with offering flowers to the image of Rajashri Shahu Maharaj, Sahakar Maharshi Shankarrao Mohite-Patil and Pratapsinh Mohite-Patil. Mr. Jayant Dalavi, editor of the Kamalai Nagari Weekly Newspaper, and Mr. Vaibhav Shende, the head of the Laxmi Vaibhav Gas Agency, were the program's chief guests. The in charge Principal Dr. P. V. Deshmukh was the president of the programme. In total 12 students were participated in the debate competition.

The participating contestants in this competition were given solar lamps by Laxmi Vaibhav Gas Agency. The first winning team got Rs. 5001/- and the second placed team Rs. 2001/- cash prize was given by dignitaries. President of this program Dr. Pravin Deshmukh said that while saving fuel, we have to find some other options from which we can produce