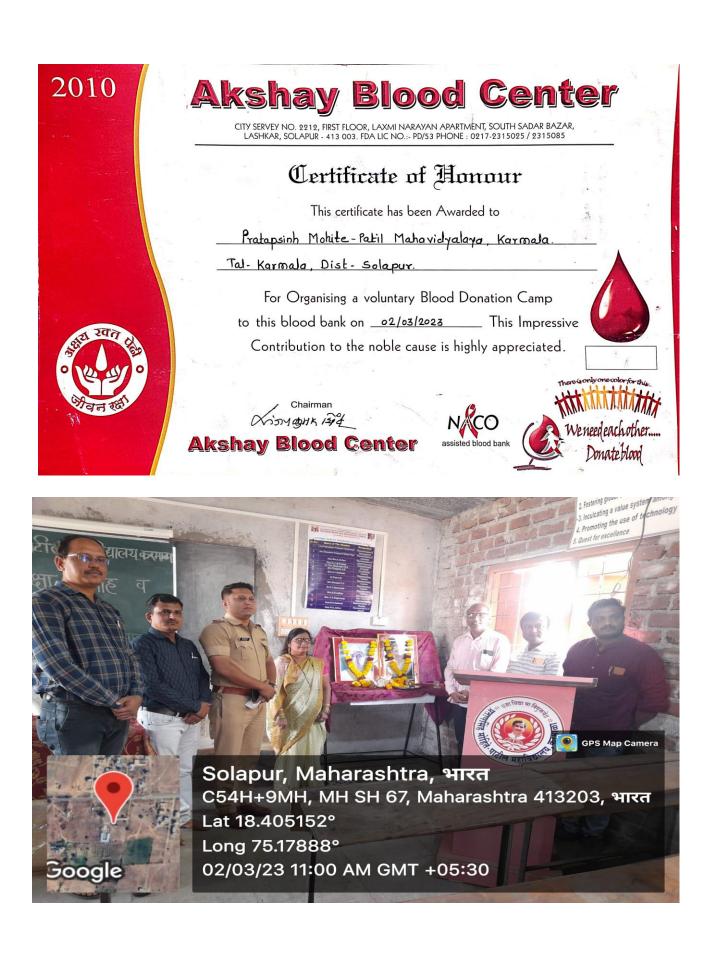

| 7. Organization of Special NSS camping Program.                                                                   | The college has organized Seven Days National Servise<br>Scheme (NSS) special camp in adopted village Sade<br>during 7th to 13th January 2023.                                                                                                                                        |  |  |  |  |
|-------------------------------------------------------------------------------------------------------------------|---------------------------------------------------------------------------------------------------------------------------------------------------------------------------------------------------------------------------------------------------------------------------------------|--|--|--|--|
| 8. Celebrations of Sahakar<br>Maharshi Shankarrao Mohite-<br>Patil Birth anniversary with<br>cultural activities. | The inspiration of Institution and great cooperative<br>leader Sahakar Maharshi Shankarrao Mohite-Patil birth<br>anniversary was celebrated as cultural week during 13th<br>to 18th January 2023 with different cultural<br>competitions.                                             |  |  |  |  |
| 9. Organization of Blood donation camp.                                                                           | Birthday of college trustee, Hon. Dr. Dhavalsinh<br>Mohite-Patil was celebrated by organizing volunteer<br>blood donation camp at college on 2nd March 2023 in<br>collaboration Akshay Blood Bank Solapur.                                                                            |  |  |  |  |
| 10. Organization of Workshop on<br>Woman's Empowerment.                                                           | Two days' workshop on Woman's Empowerment was organized in the college during 8th and 9th March 2023.                                                                                                                                                                                 |  |  |  |  |
| 11. Starting of some new skill base certificate courses.                                                          | Three new skill based certificate courses was started by<br>Department of Chemistry, Physics and Botany on Sugar<br>Technology, Maintenance and Repair of Domestic<br>Electronic Appliances and Plant Pathology respectively<br>and successfully implemented during the year 2022-23. |  |  |  |  |
| 12. Automation of Office and Library.                                                                             | For the automation of office and library college has<br>purchased VRIDDHI software, Computer set and<br>barcode scanner during the year 2022-23                                                                                                                                       |  |  |  |  |
| 13. Organization of University                                                                                    | One day University level Volleyball competition was                                                                                                                                                                                                                                   |  |  |  |  |
| level sports competition.                                                                                         | organized in the college on                                                                                                                                                                                                                                                           |  |  |  |  |
| 14. Organization of Industrial study tours.                                                                       | Department of Chemistry has organized study tours at<br>Vitthal Cooperative Sugar Factory Pimpalner and<br>Vasantdada Sugar Institute Manjari Pune during the year<br>2022-23.                                                                                                        |  |  |  |  |
| 15. Engagement of faculties and students in research activities.                                                  | Four faculty members and fifteen students are participated and presented the research work in national, international conferences during the year 2022-23.                                                                                                                            |  |  |  |  |
| 16. Organization of Workshop on<br>Soft Skill developments.                                                       | Three days' workshop on soft skill development was<br>organized in collaboration with Sunrise academy<br>Karmala during 25th to 27th April 2023.                                                                                                                                      |  |  |  |  |
| 17. Organization of Debate<br>competition on energy<br>conservation.                                              | One day debate competition on Energy Conservation<br>towards Net Zero was organized in collaboration with<br>Maharashtra state Oil and Gas corporation and Vaibhav<br>Laxmi gas agency Karmala at 6th May 2023.                                                                       |  |  |  |  |
| 18. To Carry out Academic and<br>Administrative Audit from<br>University.                                         | The Academic and Administrative Audit of institute was<br>conducted by Academic and Administrative Audit<br>Committee of Punyashlok Ahilyadevi Holkar Solapur<br>University Solapur during 2022-23 and rated C grade<br>with 59.50%                                                   |  |  |  |  |