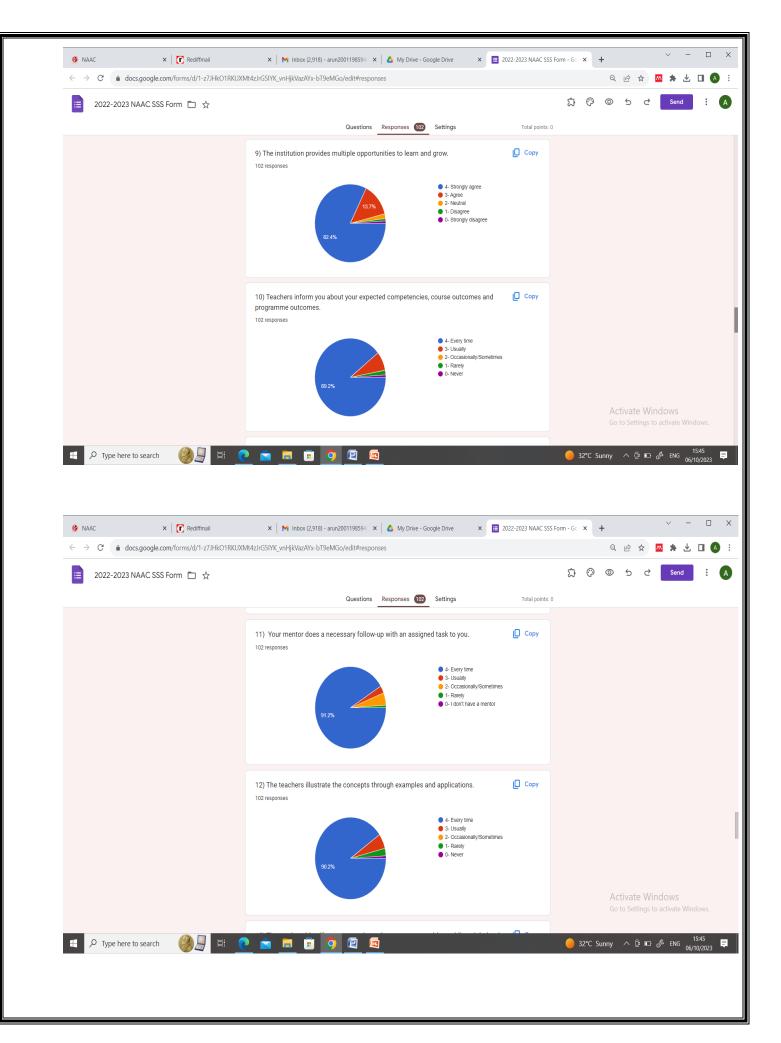

| 9  | The institution provides multiple opportunities to learn and grow.<br><b>4</b> – Strongly agree <b>3</b> – Agree <b>2</b> – Neutral <b>1</b> – Disagree<br><b>0</b> – Strongly disagree                                                                                      | 84 | 14 | 2 | 2 | 0 |
|----|------------------------------------------------------------------------------------------------------------------------------------------------------------------------------------------------------------------------------------------------------------------------------|----|----|---|---|---|
| 10 | <ul> <li>Teachers inform you about your expected competencies, course outcomes and programme outcomes.</li> <li>4 – Every time 3 – Usually 2– Occasionally/Sometimes</li> <li>1 – Rarely 0– Never</li> </ul>                                                                 | 91 | 8  | 2 | 1 | 0 |
| 11 | Your mentor does a necessary follow-up with an assigned task<br>to you.<br>4 – Every time 3 – Usually 2 – Occasionally/Sometimes<br>1 – Rarely 0 – I don't have a mentor                                                                                                     | 93 | 3  | 5 | 1 |   |
| 12 | The teachers illustrate the concepts through examples and applications.<br><b>4</b> – Every time <b>3</b> – Usually <b>2</b> – Occasionally/Sometimes<br><b>1</b> – Rarely <b>0</b> – Never                                                                                  | 92 | 6  | 3 | 1 | 0 |
| 13 | The teachers identify your strengths and encourage you with<br>providing right level of challenges.<br>4 – Fully 3 – Reasonably 2 – Partially 1 – Slightly<br>0– Unable to                                                                                                   | 90 | 9  | 2 | 1 | 0 |
| 14 | <ul> <li>Teachers are able to identify your weaknesses and help you to overcome them.</li> <li>4 – Every time 3 – Usually 2 – Occasionally/Sometimes</li> <li>1 – Rarely 0 – Never</li> </ul>                                                                                | 91 | 8  | 2 | 1 | 0 |
| 15 | <ul> <li>The institution makes effort to engage students in the monitoring, review and continuous quality improvement of the teaching learning process.</li> <li>4 – Strongly agree 3 – Agree 2 – Neutral 1 – Disagree</li> <li>0 – Strongly disagree</li> </ul>             | 85 | 13 | 1 | 2 | 1 |
| 16 | The institute/ teachers use student centric methods, such as<br>experiential learning, participative learning and problem<br>solving methodologies for enhancing learning experiences.<br>4 – To a great extent 3 – Moderate 2 – Some what<br>1 – Very little 0 – Not at all | 89 | 10 | 1 | 1 | 1 |
| 17 | <ul> <li>Teachers encourage you to participate in extracurricular activities.</li> <li>4 – Strongly agree 3 – Agree 2 – Neutral 1 – Disagree</li> <li>0 – Strongly disagree</li> </ul>                                                                                       | 83 | 15 | 1 | 2 | 1 |