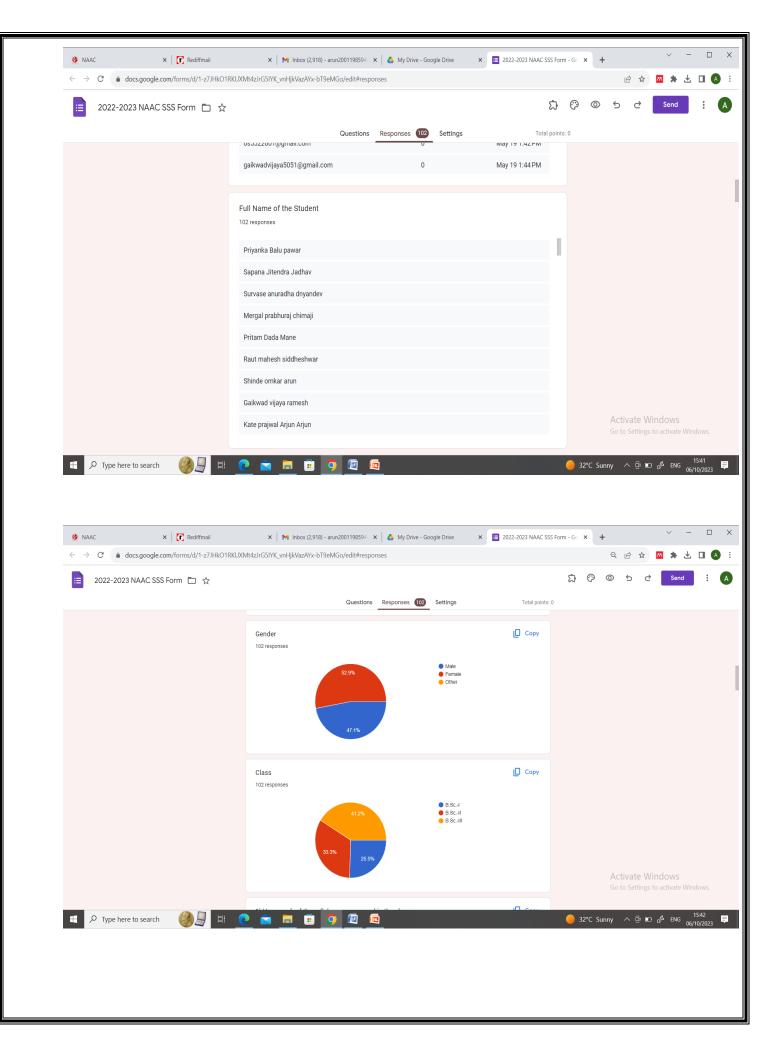

## Student Satisfactory Survey 2022-2023

Student Satisfactory Survey on Teaching, Learning and Evaluation: Following are questions for online student satisfactory survey regarding teaching, learning and evaluation process. Instruction to fill the questionnaire. All questions should be compulsorily attempted. Each question has five responses, choose the most appropriate one. The response to the qualitative question no. 21 is student's opportunity to suggestions or improvements. She he can also mention weaknesses of institute here.

| Sr.             | Question                                                                                                                                                                                                               | 4  | 3  | 2 | 1 | 0 |
|-----------------|------------------------------------------------------------------------------------------------------------------------------------------------------------------------------------------------------------------------|----|----|---|---|---|
| <b>No.</b><br>1 | How much of the syllabus was covered in the class?<br><b>4</b> - 85 to 100% <b>3</b> - 70 to 84% <b>2</b> - 55 to 69%<br><b>1</b> - 30 to 54% <b>0</b> -Below 30%                                                      | 95 | 4  | 2 | 0 | 1 |
| 2               | How well did the teachers prepare for the classes?<br><b>4</b> –Thoroughly <b>3</b> – Satisfactorily <b>2</b> – Poorly <b>1</b> – Indifferently<br><b>0</b> – Won't teach at all                                       | 81 | 16 | 4 | 1 | 0 |
| 3               | How well were the teachers able to communicate?<br><b>4</b> – Always effective <b>3</b> – Sometimes effective <b>2</b> – Just<br>satisfactorily <b>1</b> – Generally ineffective <b>0</b> – Very poor<br>communication | 92 | 3  | 3 | 3 | 1 |
| 4               | The teacher's approach to teaching can best be described as<br><b>4</b> – Excellent <b>3</b> – Very good <b>2</b> – Good <b>1</b> – Fair <b>0</b> – Poor                                                               | 81 | 15 | 4 | 1 | 1 |
| 5               | <ul> <li>Fairness of the internal evaluation process by the teachers.</li> <li>4 – Always fair 3 – Usually fair 2 – Sometimes unfair</li> <li>1 – Usually unfair 0– Unfair</li> </ul>                                  | 90 | 6  | 2 | 2 | 2 |
| 6               | Was your performance in assignments discussed with you?<br><b>4</b> – Every time <b>3</b> – Usually <b>2</b> – Occasionally/Sometimes<br><b>1</b> – Rarely <b>0</b> – Never                                            | 94 | 6  | 1 | 1 | 0 |
| 7               | The institute takes active interest in promoting internship,<br>student exchange, and field visit opportunities for students.<br>4 – Regularly 3 – Often 2 – Sometimes 1 – Rarely 0– Never                             | 95 | 4  | 2 | 1 | 0 |
| 8               | The teaching and mentoring process in your institution<br>facilitates you in cognitive, social and emotional growth.<br>4 – Significantly 3 – Very well 2 – Moderately 1 – Marginally<br>0– Not at all                 | 76 | 24 | 1 | 1 | 0 |