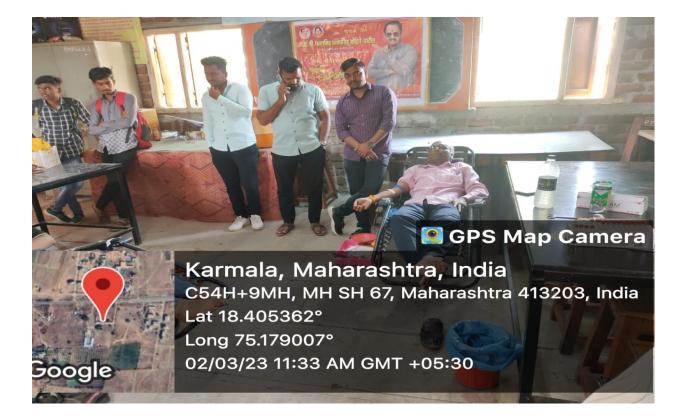

## Student Satisfactory Survey 2022-2023

Student Satisfactory Survey on Teaching, Learning and Evaluation: Following are questions for online student satisfactory survey regarding teaching, learning and evaluation process. Instruction to fill the questionnaire. All questions should be compulsorily attempted. Each question has five responses, choose the most appropriate one. The response to the qualitative question no. 21 is student's opportunity to suggestions or improvements. She he can also mention weaknesses of institute here.