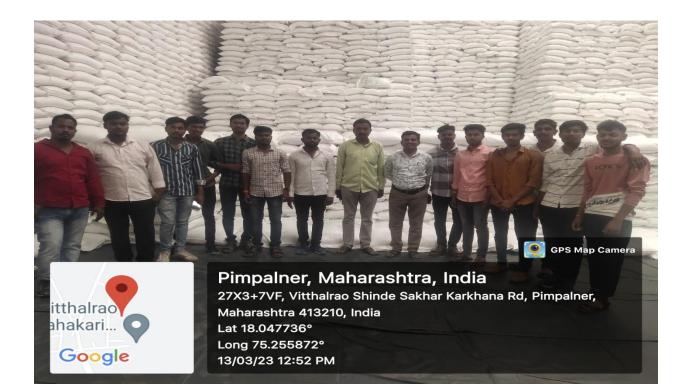

## "Strategies to crack competitive Examinations After Graduation"

Internal Quality Assurance Cell (IQAC) of Pratapsinh Mohite-Patil Mahavidyalaya in collaboration with the Institute for Advanced Studies (IFAS) Pune organized a two days national level webinar series on Strategies to crack competitive Examinations After Graduation during 14<sup>th</sup> - 15<sup>th</sup>September 2022. The webinar series was conducted online mode through the Google Meet platform in six sessions with different experts on different subjects. Initially, the flayer along with an online registration form and invitation letters was sent to possible numbers of institutions of science streams through social media and personnel contacts. The webinar series has received an overwhelming response and has been the most successful event with over 792 participants from all over India participating in the webinar series. All the participants are communicated further instructions and links for different webinar sessions through the What's app group.