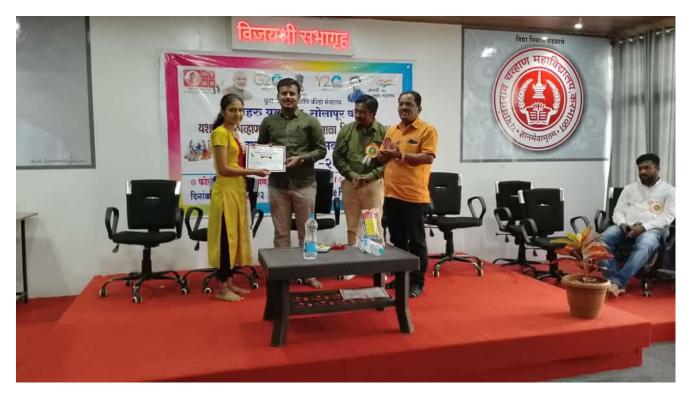

### <u>Report of Debate/Group Talk Competition on Energy Conservation</u> <u>towards 'Net Zero'</u>

### 2022-23

The college IQAC, State Coordinator Oil Industries Maharashtra State, Bharat Petroleum Corporation Limited, Mumbai and Laxmi Vaibhav Gas Agency, Karmala jointly organized debate competition on Energy Conservation towards 'Net Zero' on 06/05/2023. The main aim of this debate competition was to aware students about energy conservation. Energy conservation is the effort to reduce wasteful energy consumption by using fewer energy services. This can be done by using energy more effectively or changing one's behaviour to use less service.

The programme started with offering flowers to the image of Rajashri Shahu Maharaj, Sahakar Maharshi Shankarrao Mohite-Patil and Pratapsinh Mohite-Patil. Mr. Jayant Dalavi, editor of the Kamalai Nagari Weekly Newspaper, and Mr. Vaibhav Shende, the head of the Laxmi Vaibhav Gas Agency, were the program's chief guests. The in charge Principal Dr. P. V. Deshmukh was the president of the programme. In total 12 students were participated in the debate competition.

The participating contestants in this competition were given solar lamps by Laxmi Vaibhav Gas Agency. The first winning team got Rs. 5001/- and the second placed team Rs. 2001/- cash prize was given by dignitaries. President of this program Dr. Pravin Deshmukh said that while saving fuel, we have to find some other options from which we can produce