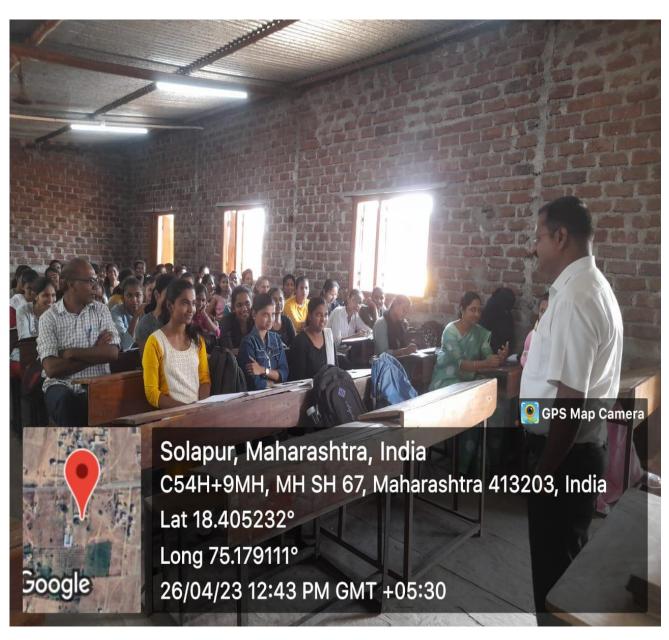

#### 5) Session- IV Presentation Skill:

The fourth session of workshop was on presentation skill which is one of the essential skill sets for students in institutions of higher learning. To help them improve their presentation skills, students are encouraged to use systematic methods to facilitate their presentations in the classroom. The main purpose of emphasising presentation skills in higher education is to help develop professionalism in the learning environment. In this era of technological advancement, students can enhance their presentation skills using high-tech equipment, thus improving their ability to present information in a professional manner. Guest of the session Prof. Ibrahim Mujavar shares some ideas regarding the preparation of effective presentation. At last, he concluded the session with some tips in order to prevent mistakes and technical errors, students must prepare well for a presentation with a proper outline and structure, as well as a good vocabulary and practising pronunciation and intonation. Total 65 students and 12 teaching and non-teaching staff of the college has attended the session