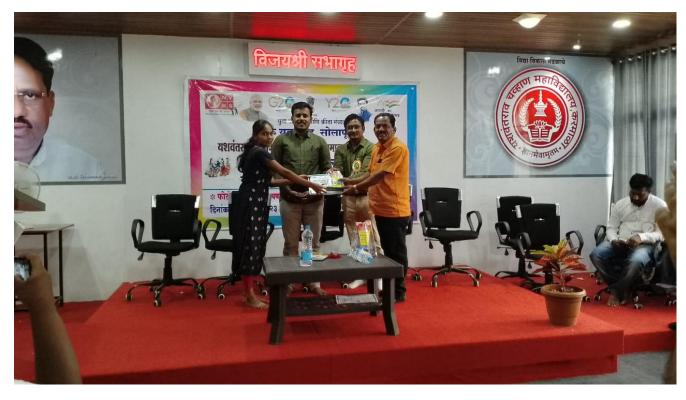

### <u>Report of Debate/Group Talk Competition on Energy Conservation</u> <u>towards 'Net Zero'</u>

### 2022-23

The college IQAC, State Coordinator Oil Industries Maharashtra State, Bharat Petroleum Corporation Limited, Mumbai and Laxmi Vaibhav Gas Agency, Karmala jointly organized debate competition on Energy Conservation towards 'Net Zero' on 06/05/2023. The main aim of this debate competition was to aware students about energy conservation. Energy conservation is the effort to reduce wasteful energy consumption by using fewer energy services. This can be done by using energy more effectively or changing one's behaviour to use less service.

The programme started with offering flowers to the image of Rajashri Shahu Maharaj, Sahakar Maharshi Shankarrao Mohite-Patil and Pratapsinh Mohite-Patil. Mr. Jayant Dalavi, editor of the Kamalai Nagari Weekly Newspaper, and Mr. Vaibhav Shende, the head of the Laxmi Vaibhav Gas Agency, were the program's chief guests. The in charge Principal Dr. P. V. Deshmukh was the president of the programme. In total 12 students were participated in the debate competition.

The participating contestants in this competition were given solar lamps by Laxmi Vaibhav Gas Agency. The first winning team got Rs. 5001/- and the second placed team Rs. 2001/- cash prize was given by dignitaries. President of this program Dr. Pravin Deshmukh said that while saving fuel, we have to find some other options from which we can produce