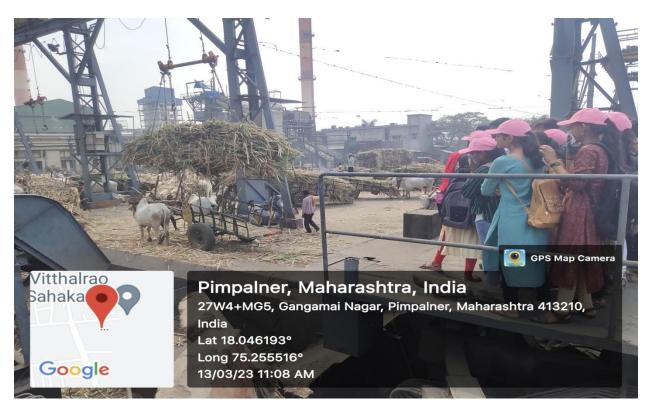

## "Strategies to crack competitive Examinations After Graduation"

Internal Quality Assurance Cell (IQAC) of Pratapsinh Mohite-Patil Mahavidyalaya in collaboration with the Institute for Advanced Studies (IFAS) Pune organized a two days national level webinar series on Strategies to crack competitive Examinations After Graduation during 14<sup>th</sup> - 15<sup>th</sup>September 2022. The webinar series was conducted online mode through the Google Meet platform in six sessions with different experts on different subjects. Initially, the flayer along with an online registration form and invitation letters was sent to possible numbers of institutions of science streams through social media and personnel contacts. The webinar series has received an overwhelming response and has been the most successful event with over 792 participants from all over India participating in the webinar series. All the participants are communicated further instructions and links for different webinar sessions through the What's app group.