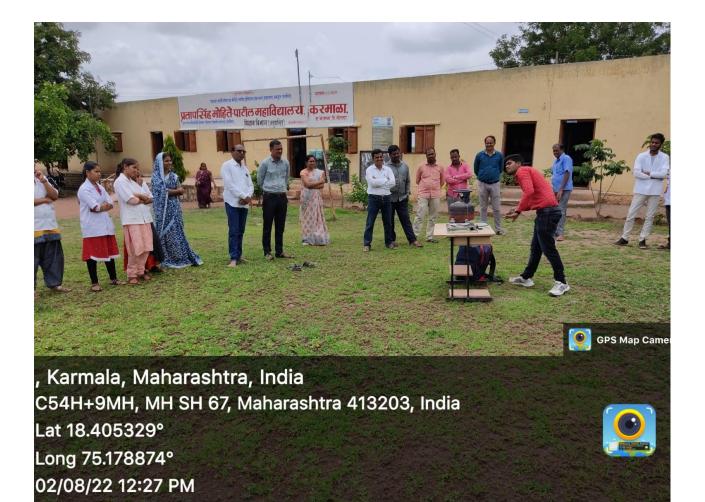

### Quality assurance initiatives by IQAC (Internal Quality Assurance Cell)

| Plan of Action                                                                                                                                                                                                                                   | Achievements/Outcomes                                                                                                                                                                                                                                                                                                                                                                                                                               |  |  |  |  |  |
|--------------------------------------------------------------------------------------------------------------------------------------------------------------------------------------------------------------------------------------------------|-----------------------------------------------------------------------------------------------------------------------------------------------------------------------------------------------------------------------------------------------------------------------------------------------------------------------------------------------------------------------------------------------------------------------------------------------------|--|--|--|--|--|
| 1. Organization of Fire and Safety<br>Workshop for college students.                                                                                                                                                                             | One day workshop on Fire and Safety was organized at<br>2nd August 2022 for college students and peoples of<br>nearby locations in collaborations with Gas services and<br>champting DHASS group of company Karad for<br>creating awareness and understand the safety precautions<br>after accidentals fire.                                                                                                                                        |  |  |  |  |  |
| 2. Designing and implementing<br>Annual Plans for activities for<br>quality enhancement Academic calendar and teaching plans are prepar<br>likewise all the activities are performed effective<br>faculties for quality enhancement of students. |                                                                                                                                                                                                                                                                                                                                                                                                                                                     |  |  |  |  |  |
| 3. Encourage the faculties for submitting research proposal to funding agency.                                                                                                                                                                   | One faculty Member Mr. Chopade Arun Subhash has<br>received the funding grant of Rs. 80000/- from PAH<br>Solapur university Solapur under seed money for<br>research scheme during the year 2022-23. Furthermore<br>two faculty members Dr. S.D. Patil and Mr. D.G.<br>Bhosale were submitted their research proposal to<br>funding agency in 2022-23.                                                                                              |  |  |  |  |  |
| 4. Organization of Quiz<br>competition for celebrations of<br>75th year of independence                                                                                                                                                          | National level online quiz competition for students was<br>organized to remember the sacrifice of freedom fighters<br>during celebration of 75th year of independence on 15th<br>August 2022.                                                                                                                                                                                                                                                       |  |  |  |  |  |
| 5. Organization of National Level<br>Workshop on Preparation of<br>Competitive examinations.                                                                                                                                                     | Two days National level Webinar Series on Strategies to<br>Crack Competitive Examination After Graduation was<br>organized in collaboration with IFAS Academy Pune<br>from 14th to 15th September 2022. Total 768 participant<br>from all over India was registered and participated in the<br>webinar series.                                                                                                                                      |  |  |  |  |  |
| 6. Organization of Environmental<br>awareness outreach and extension<br>activities                                                                                                                                                               | The IQAC and NSS department of college jointly<br>organized environmental awareness activities like Eco-<br>friendly Shri Ganesh Idol Immersion after Shri Ganesh<br>Festival to minimize water pollution, environmental<br>awareness rally was conducted from the city to create<br>awareness in society, Workshop on Seed Ball<br>preparation for college students and planting of prepared<br>seed ball in rainy season during the year 2022-23. |  |  |  |  |  |