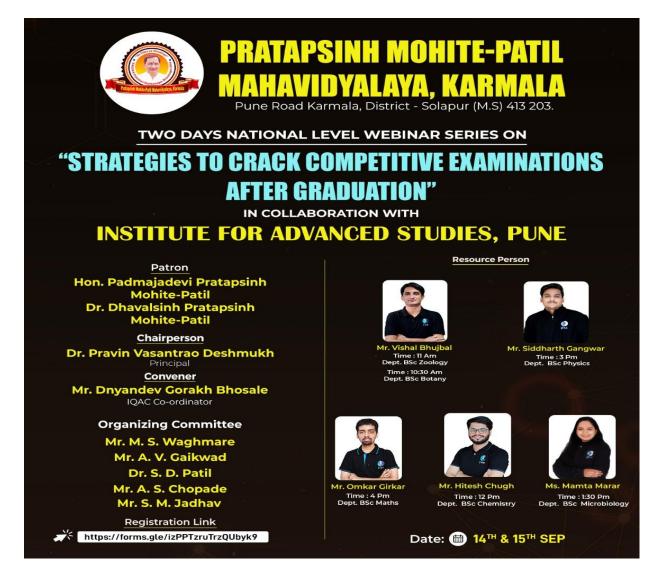

## "Strategies to crack competitive Examinations After Graduation"

Internal Quality Assurance Cell (IQAC) of Pratapsinh Mohite-Patil Mahavidyalaya in collaboration with the Institute for Advanced Studies (IFAS) Pune organized a two days national level webinar series on Strategies to crack competitive Examinations After Graduation during 14<sup>th</sup> - 15<sup>th</sup>September 2022. The webinar series was conducted online mode through the Google Meet platform in six sessions with different experts on different subjects. Initially, the flayer along with an online registration form and invitation letters was sent to possible numbers of institutions of science streams through social media and personnel contacts. The webinar series has received an overwhelming response and has been the most successful event with over 792 participants from all over India participating in the webinar series. All the participants are communicated further instructions and links for different webinar sessions through the What's app group.

The schedule of webinar sessions and expert was shared on the what's app group of participants as given below

| Sr.<br>No. | Date       | Time             | Name of IFAS Expert                                                    | Subject      |
|------------|------------|------------------|------------------------------------------------------------------------|--------------|
| 1.         |            | 11.00-12.00 a.m. | Mr. Vishal Bhujbal<br>Asst. Prof. IFAS<br>M.Sc. (IIT), NET(CSIR-JRF)   | Zoology      |
| 2          | 14-09-2022 | 3.00-4.00 p.m.   | Mr. Sidharth Gangwar<br>Asst. Prof. IFAS<br>M.Sc. (IIT), NET(CSIR-JRF) | Physics      |
| 3          |            | 4.00-5.00 p.m.   | Mr. Omkar Girkar<br>Asst. Prof. IFAS<br>M.Sc. (IIT), NET(CSIR-JRF)     | Mathematics  |
| 4          |            | 10.30-11.30 a.m. | Mr. Vishal Bhujbal<br>Asst. Prof. IFAS<br>M.Sc. (IIT), NET(CSIR-JRF)   | Botany       |
| 5          | 15-09-2022 | 12.00-1.00 p.m.  | Mr. Hitesh Chug<br>Asst. Prof. IFAS<br>M.Sc. (IIT), NET(CSIR-JRF)      | Chemistry    |
| 6          |            | 1.30-2.30 p.m.   | Ms. Mamata Marar<br>Asst. Prof. IFAS<br>M.Sc. (IIT), NET(CSIR-JRF)     | Microbiology |