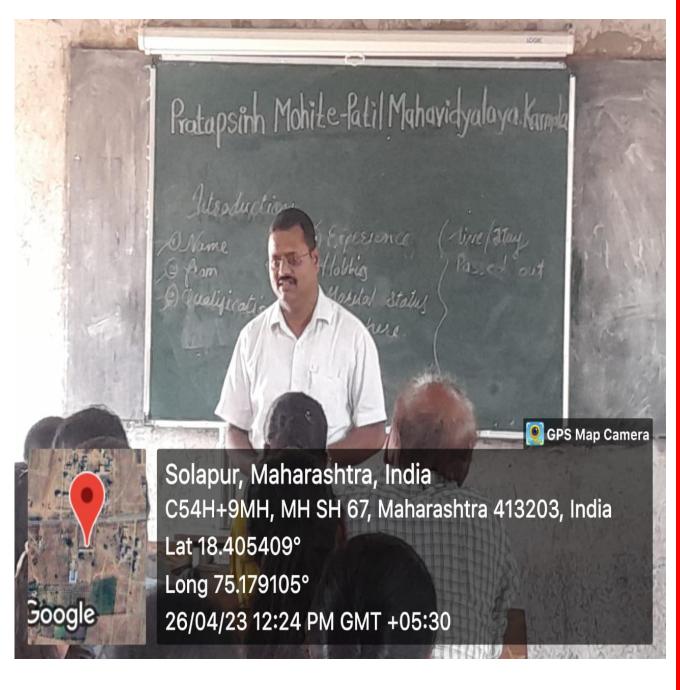

#### 1] Inauguration of Workshop:

Inaugural function of workshop on Soft Skill development was started at 11.30 a.m. of 25<sup>th</sup> April 2023 with warm welcome of the all participants by IQAC co-ordinator Mr. D.G. Bhosale. He further introduced the guest speaker of program to all participants. Program was inaugurated by principal Dr. P.V. Deshmukh and guest speaker Mr. Ibrahim Mujavar by offering the flowers to photo of Our inspiration, Hon. Sahakar Maharshi Shankarrao Mohite-Patil and college founder president Hon. Pratapsinh Mohite-Patil. Principal of the College Dr. P.V. Deshmukh inaugurated the webinar series with his inspiring words and express the aim of organizing this webinar series. In his inaugural speech he aware the students regarding current era of competition so that they should take one step forward by gaining early some soft skills for future employability competitions. Finally, he wished grand success of webinar series and requested all participants to take benefit of this webinar series at outmost. After the inaugural session the actual webinar session started. Total 65 students and 12 teaching and non-teaching staff of the college has attended the session.