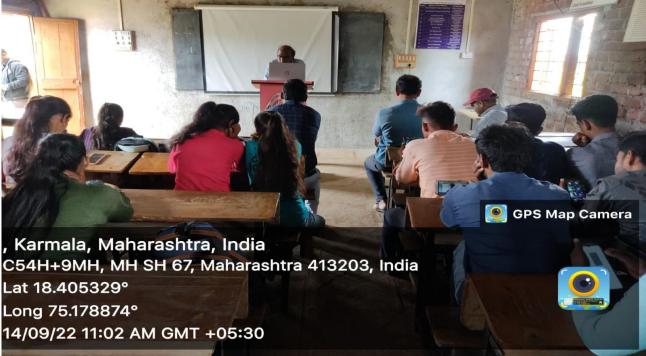

#### 1] Inauguration of webinar series:

Inaugural session of webinar series was started at 10.45 a.m. of 14<sup>th</sup> September 2022 with warm welcome of the all participants by Convener of webinar Mr. D.G. Bhosale. The convener initially introduced the chairman of webinar series and principal of college to all the participants. He expressed the purpose of organizing this webinar series and need of guidance regarding competitive examination after graduation. Principal of the College Dr. P.V. Deshmukh inaugurated the webinar series with his inspiring words and express the aim of organizing this webinar series. In his inaugural speech he aware the students regarding current era of competitive examinations. Finally, he wished grand success of webinar series and requested all participants to take benefit of this webinar series at outmost. After the inaugural session the actual webinar session started.

College students attends the online webinar on big power point screen at college

#### 2] First session on Zoology:

First session of webinar was conducted by Mr. Vishal Bhujbal working as Assistant Professor of Botany and Zoology at IFAS, Pune on the topic Zoology. Convener introduced the speaker of session to participants and hand over the session to speaker. In his presentation he explained the different types of competitive examinations available after graduation to the students of zoology subjects. He focuses the attention of participants towards pattern of examinations its syllabus and with simple animated story he gives some important strategies to crack the examination. In his speech he requested students that not to study hard but study smart by solving the old question papers and fallowing the examination pattern. With many examples and some questions from subjects he gave some tips to participants for cracking competitive exams. finally, the questions from participants are addressed by speaker and session ends with vote of thanks from convener of webinar. 93 participants via online mode and 130 college students through projector big screen, total 223 participants attended the session from all over India.