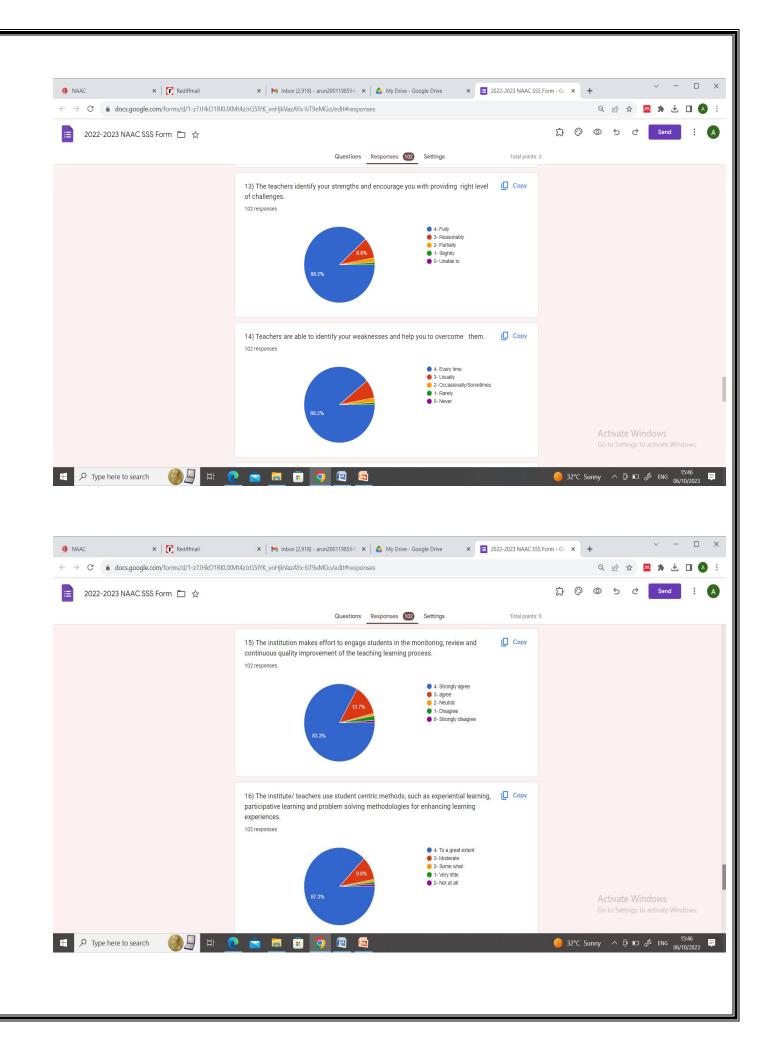

| 9  | The institution provides multiple opportunities to learn and grow.<br><b>4</b> – Strongly agree <b>3</b> – Agree <b>2</b> – Neutral <b>1</b> – Disagree<br><b>0</b> – Strongly disagree                                                                                      | 84 | 14 | 2 | 2 | 0 |
|----|------------------------------------------------------------------------------------------------------------------------------------------------------------------------------------------------------------------------------------------------------------------------------|----|----|---|---|---|
| 10 | <ul> <li>Teachers inform you about your expected competencies, course outcomes and programme outcomes.</li> <li>4 – Every time 3 – Usually 2– Occasionally/Sometimes</li> <li>1 – Rarely 0– Never</li> </ul>                                                                 | 91 | 8  | 2 | 1 | 0 |
| 11 | Your mentor does a necessary follow-up with an assigned task<br>to you.<br>4 – Every time 3 – Usually 2 – Occasionally/Sometimes<br>1 – Rarely 0 – I don't have a mentor                                                                                                     | 93 | 3  | 5 | 1 |   |
| 12 | The teachers illustrate the concepts through examples and applications.<br><b>4</b> – Every time <b>3</b> – Usually <b>2</b> – Occasionally/Sometimes<br><b>1</b> – Rarely <b>0</b> – Never                                                                                  | 92 | 6  | 3 | 1 | 0 |
| 13 | The teachers identify your strengths and encourage you with<br>providing right level of challenges.<br>4 – Fully 3 – Reasonably 2 – Partially 1 – Slightly<br>0– Unable to                                                                                                   | 90 | 9  | 2 | 1 | 0 |
| 14 | <ul> <li>Teachers are able to identify your weaknesses and help you to overcome them.</li> <li>4 – Every time 3 – Usually 2 – Occasionally/Sometimes</li> <li>1 – Rarely 0 – Never</li> </ul>                                                                                | 91 | 8  | 2 | 1 | 0 |
| 15 | <ul> <li>The institution makes effort to engage students in the monitoring, review and continuous quality improvement of the teaching learning process.</li> <li>4 – Strongly agree 3 – Agree 2 – Neutral 1 – Disagree</li> <li>0 – Strongly disagree</li> </ul>             | 85 | 13 | 1 | 2 | 1 |
| 16 | The institute/ teachers use student centric methods, such as<br>experiential learning, participative learning and problem<br>solving methodologies for enhancing learning experiences.<br>4 – To a great extent 3 – Moderate 2 – Some what<br>1 – Very little 0 – Not at all | 89 | 10 | 1 | 1 | 1 |
| 17 | <ul> <li>Teachers encourage you to participate in extracurricular activities.</li> <li>4 – Strongly agree 3 – Agree 2 – Neutral 1 – Disagree</li> <li>0 – Strongly disagree</li> </ul>                                                                                       | 83 | 15 | 1 | 2 | 1 |

| 18 | <ul> <li>Efforts are made by the institute/ teachers to inculcate soft skills, life skills and employability skills to make you ready for the world of work.</li> <li>4 - To a great extent 3 - Moderate 2 - Some what 1 - Very little 0 - Not at all</li> </ul> | 93 | 7  | 1 | 1 | 0 |
|----|------------------------------------------------------------------------------------------------------------------------------------------------------------------------------------------------------------------------------------------------------------------|----|----|---|---|---|
| 19 | What percentage of teachers use ICT tools such as LCD projector, Multimedia, etc. while teaching.<br><b>4</b> – Above 90% <b>3</b> – 70 – 89% <b>2</b> – 50 – 69%<br><b>1</b> – 30 – 49% <b>0</b> – Below 29%                                                    | 76 | 20 | 4 | 2 | 0 |
| 20 | The overall quality of teaching-learning process in your institute is very good.<br><b>4</b> –Strongly agree <b>3</b> – Agree <b>2</b> – Neutral <b>1</b> – Disagree<br><b>0</b> – Strongly disagree                                                             | 87 | 12 | 2 | 1 | 0 |