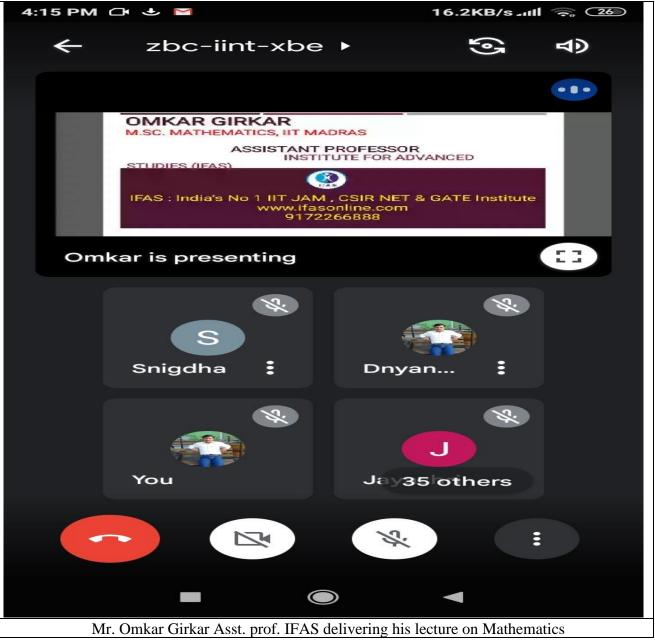

#### 4] Third session on Mathematics:

Third session of webinar series was conducted at 4.00 p.m. and the resource person was Mr. Omkar Girkar, Assistant Professor from IFAS on the topic Mathematics. He started his session with some general animated pics showing the need of good teachers' guidance to crack competitive examination. Moreover, in the presentation he focused the attention of students to practice more and more questions from previous question papers. Furthermore, he discussed each and every part of syllabus and highlighted the important topics with respect to competitive examinations. At the end he solved some questions asked in previous year question papers and cleared some doubt of participants about IIT examinations. 52 participants via online mode and 65 participants via college big screen to total of 117 participants were present for the session. With this session the day one of webinar series is concluded by convener with vote of thanks to all the guest speakers of session and participants for their patient learning and active participants.