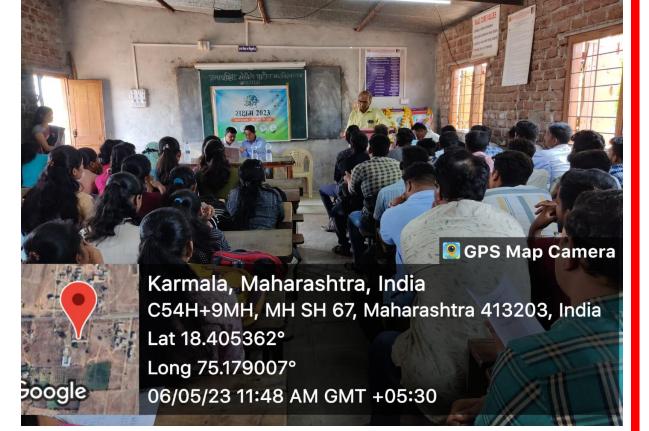

### <u>Report of Debate/Group Talk Competition on Energy Conservation</u> <u>towards 'Net Zero'</u>

### 2022-23

The college IQAC, State Coordinator Oil Industries Maharashtra State, Bharat Petroleum Corporation Limited, Mumbai and Laxmi Vaibhav Gas Agency, Karmala jointly organized debate competition on Energy Conservation towards 'Net Zero' on 06/05/2023. The main aim of this debate competition was to aware students about energy conservation. Energy conservation is the effort to reduce wasteful energy consumption by using fewer energy services. This can be done by using energy more effectively or changing one's behaviour to use less service.

The programme started with offering flowers to the image of Rajashri Shahu Maharaj, Sahakar Maharshi Shankarrao Mohite-Patil and Pratapsinh Mohite-Patil. Mr. Jayant Dalavi, editor of the Kamalai Nagari Weekly Newspaper, and Mr. Vaibhav Shende, the head of the Laxmi Vaibhav Gas Agency, were the program's chief guests. The in charge Principal Dr. P. V. Deshmukh was the president of the programme. In total 12 students were participated in the debate competition.