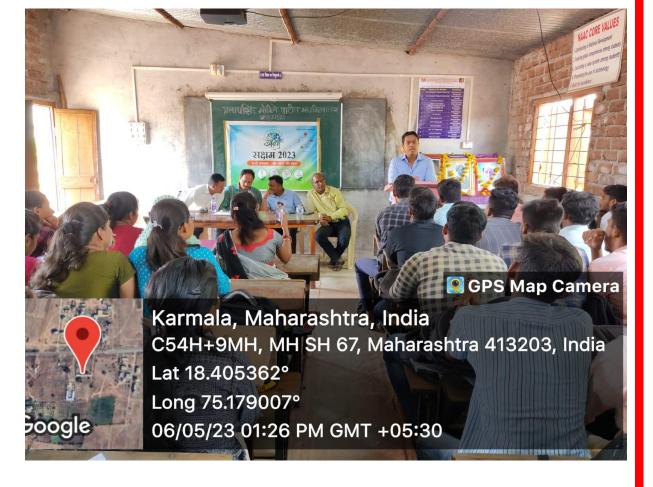

The participating contestants in this competition were given solar lamps by Laxmi Vaibhav Gas Agency. The first winning team got Rs. 5001/- and the second placed team Rs. 2001/- cash prize was given by dignitaries. President of this program Dr. Pravin Deshmukh said that while saving fuel, we have to find some other options from which we can produce

cheap and abundant fuel without pollution and for that science students need to take initiative by researching and they must get financial support, moral support, and encouragement from social welfare organizations and the government. The total 64 students attended this programme. All the teaching and non-teaching staff took efforts to make this programme successful.

Prof. Gaikwad A.V. and Prof. Jadhav S.M. served as the competition's judges. The programme was introduced by Prof. Bhosale D.G., who also served as the program's anchor. Prof. Chopade A.S. delivered the vote of gratitude.