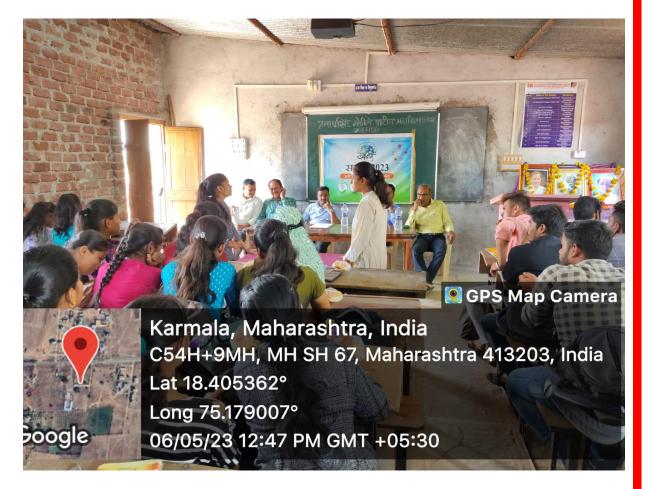

### <u>Report of Debate/Group Talk Competition on Energy Conservation</u> <u>towards 'Net Zero'</u>

### 2022-23

The college IQAC, State Coordinator Oil Industries Maharashtra State, Bharat Petroleum Corporation Limited, Mumbai and Laxmi Vaibhav Gas Agency, Karmala jointly organized debate competition on Energy Conservation towards 'Net Zero' on 06/05/2023. The main aim of this debate competition was to aware students about energy conservation. Energy conservation is the effort to reduce wasteful energy consumption by using fewer energy services. This can be done by using energy more effectively or changing one's behaviour to use less service.

The programme started with offering flowers to the image of Rajashri Shahu Maharaj, Sahakar Maharshi Shankarrao Mohite-Patil and Pratapsinh Mohite-Patil. Mr. Jayant Dalavi, editor of the Kamalai Nagari Weekly Newspaper, and Mr. Vaibhav Shende, the head of the Laxmi Vaibhav Gas Agency, were the program's chief guests. The in charge Principal Dr. P. V. Deshmukh was the president of the programme. In total 12 students were participated in the debate competition.

On the occasion, journalist Jayant Dalvi expressed his views regarding necessity to save fuel from ourself and everyone should use the wealth of the country responsibly. Mr. Vaibhav Shende said that it is very important to organize such a competition to create more awareness about fuel conservation among the citizens and especially among the students and we should realize our essential need and use fuel otherwise the coming time will lead our country to anarchy.