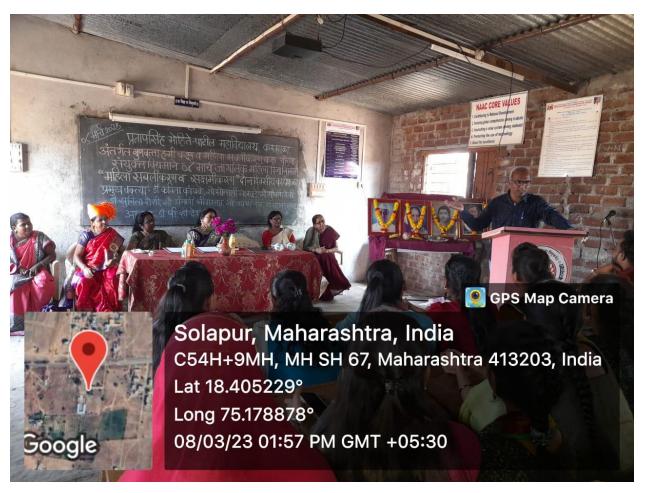

This year also committee and college has celebrated and organized International Women Day". This year also committee and college has celebrated and organized International Women Day on 8th March, 2023. On this occasion ICC has scheduled Two days Workshop on Women Empowerment. In this workshop womens working in various sectors of karmala city were invited to guide our students,.In this Programme Dr. Mrs. Sunita Doshi, Social worker and famous ladies specialist Dr.Kavita Kamble, sub district government hospital from Karmala. Dr.Sunita Doshi gave very informative speech on the sexual Harassment Prevention and the Basic laws related to women empowerment. In her speech she spoke on freedom of speech, freedom of expression, freedom of writing and freedom of act. She discussed the gender equity issues. She also discussed on safety and security of women's in regular day today's life. This event was successfully conducted by the committees to fulfill the motto to undertake co-curricular activities regarding gender equity and sensitization. Also other dignitaries were gave her speech on gender sensitization .We are parents it's our duty to give same morality and ethical values to our child. Ad.Sayyad told various examples of ancient India gave morality and ethical values by grandma or grandpa .

Students, teachers, and administrators all need access to the learning tools necessary to understand, detect, and avoid cyber threats they may encounter in their daily activities.

Also after this, the president of the program and In-charge principal of the college, Dr.P.V.Deshmukh, explained the motive behind organizing this program. He also informed about the activities organized by the college under the guidance of honourable Padmaja Devi Mohite-Patil, Senate and Management Council PAH Solapur University, Solapur.In total 79 students and all Staff Members were presented.