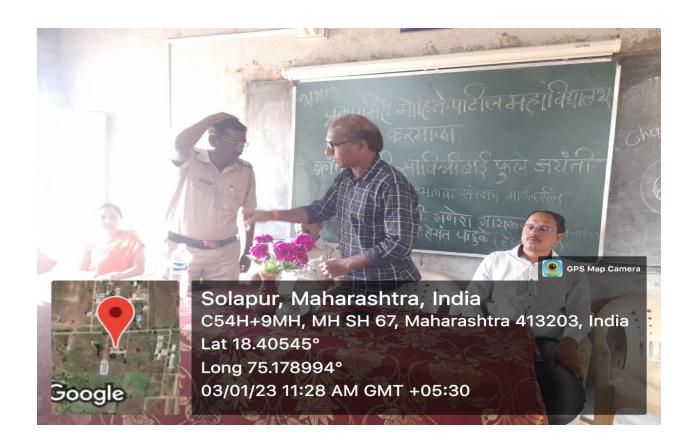

Students, teachers, and administrators all need access to the learning tools necessary to understand, detect, and avoid cyber threats they may encounter in their daily activities.

Also after this, the president of the program and In-charge principal of the college, Dr.P.V.Deshmukh, explained the motive behind organizing this program. He also informed about the activities organized by the college under the guidance of honourable Padmaja Devi Mohite-Patil, Senate and Management Council PAH Solapur University, Solapur.In total 79 students and all Staff Members were presented.