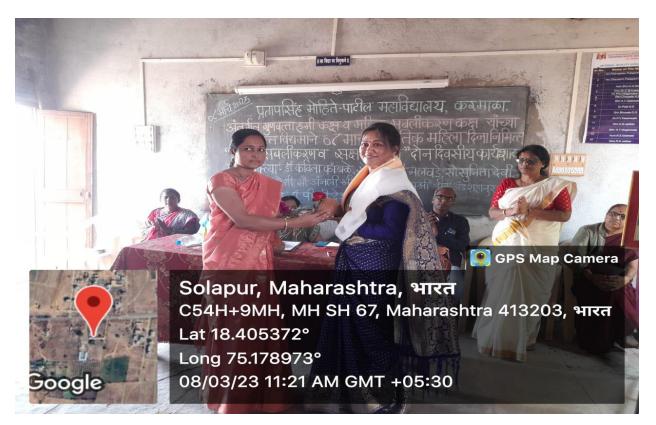

This year also committee and college has celebrated and organized International Women Day". This year also committee and college has celebrated and organized International Women Day on 8th March, 2023. On this occasion ICC has scheduled Two days Workshop on Women Empowerment. In this workshop womens working in various sectors of karmala city were invited to guide our students,.In this Programme Dr. Mrs. Sunita Doshi, Social worker and famous ladies specialist Dr.Kavita Kamble, sub district government hospital from Karmala. Dr.Sunita Doshi gave very informative speech on the sexual Harassment Prevention and the Basic laws related to women empowerment. In her speech she spoke on freedom of speech, freedom of expression, freedom of writing and freedom of act. She discussed the gender equity issues. She also discussed on safety and security of women's in regular day today's life. This event was successfully conducted by the committees to fulfill the motto to undertake co-curricular activities regarding gender equity and sensitization. Also other dignitaries were gave her speech on gender sensitization .We are parents it's our duty to give same morality and ethical values to our child. Ad.Sayyad told various examples of ancient India gave morality and ethical values by grandma or grandpa .