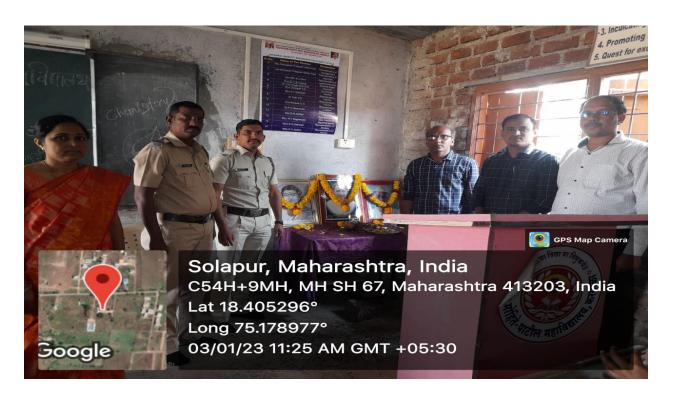

The committee organizes gender awareness programs and activities for the students and staff to prevent such victims in the campus .In our college ICC celebrates birth anniversary of Social worker Savitribai Phule on 3<sup>rd</sup> Jan. On this occasion ICC has scheduled speech of Mr. Ganesh Gaikwad on Womens safety and Mr.Hemant padule Police Naik ,Nirbhaya Pathak from Karmala Police station gives speech on Cyber Security.

#### Womens safety and cyber security Report 2022-23

In Our College ICC celebrated 3 rd January Savitribai Phule birth anniversary. On this occasion ICC organized lecture of co-ordinator Nirbhaya Pathak from Karmala,police station. Police Naik Ganesh Gaikwad and Hemant Padule was present. Mr.Ganesh Gaikwad deleiverd a lecture on Women's safety and Mr.hemant padule speech on cyber security.