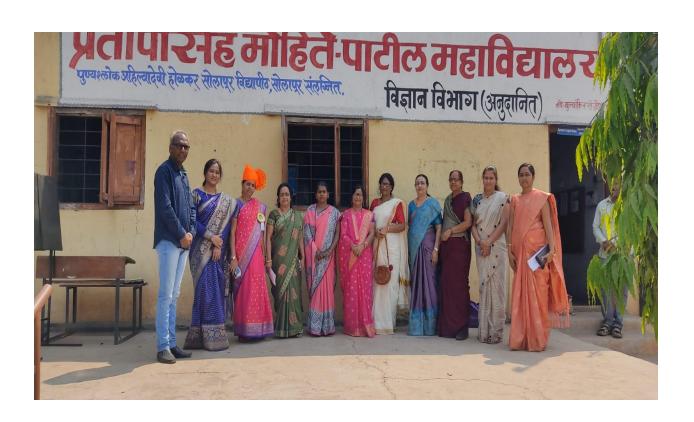

This year also committee and college has celebrated and organized International Women Day". This year also committee and college has celebrated and organized International Women Day on 8th March, 2023. On this occasion ICC has scheduled Two days Workshop on Women Empowerment. In this workshop womens working in various sectors of karmala city were invited to guide our students,.In this Programme Dr. Mrs. Sunita Doshi, Social worker and famous ladies specialist Dr.Kavita Kamble, sub district government hospital from Karmala. Dr.Sunita Doshi gave very informative speech on the sexual Harassment Prevention and the Basic laws related to women empowerment. In her speech she spoke on freedom of speech, freedom of expression, freedom of writing and freedom of act. She discussed the gender equity issues. She also discussed on safety and security of women's in regular day today's life. This event was successfully conducted by the committees to fulfill the motto to undertake co-curricular activities regarding gender equity and sensitization. Also other dignitaries were gave her speech on gender sensitization .We are parents it's our duty to give same morality and ethical values to our child. Ad.Sayyad told various examples of ancient India gave morality and ethical values by grandma or grandpa .

Students, teachers, and administrators all need access to the learning tools necessary to understand, detect, and avoid cyber threats they may encounter in their daily activities.

Also after this, the president of the program and In-charge principal of the college, Dr.P.V.Deshmukh, explained the motive behind organizing this program. He also informed about the activities organized by the college under the guidance of honourable Padmaja Devi Mohite-Patil, Senate and Management Council PAH Solapur University, Solapur.In total 79 students and all Staff Members were presented.