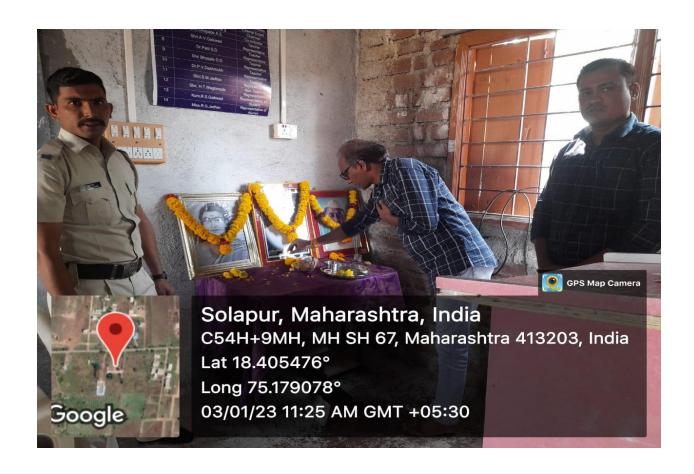

The committee organizes gender awareness programs and activities for the students and staff to prevent such victims in the campus .In our college ICC celebrates birth anniversary of Social worker Savitribai Phule on 3<sup>rd</sup> Jan. On this occasion ICC has scheduled speech of Mr. Ganesh Gaikwad on Womens safety and Mr.Hemant padule Police Naik ,Nirbhaya Pathak from Karmala Police station gives speech on Cyber Security.

#### Womens safety and cyber security Report 2022-23

In Our College ICC celebrated 3 rd January Savitribai Phule birth anniversary. On this occasion ICC organized lecture of co-ordinator Nirbhaya Pathak from Karmala,police station. Police Naik Ganesh Gaikwad and Hemant Padule was present. Mr.Ganesh Gaikwad deleiverd a lecture on Women's safety and Mr.hemant padule speech on cyber security.