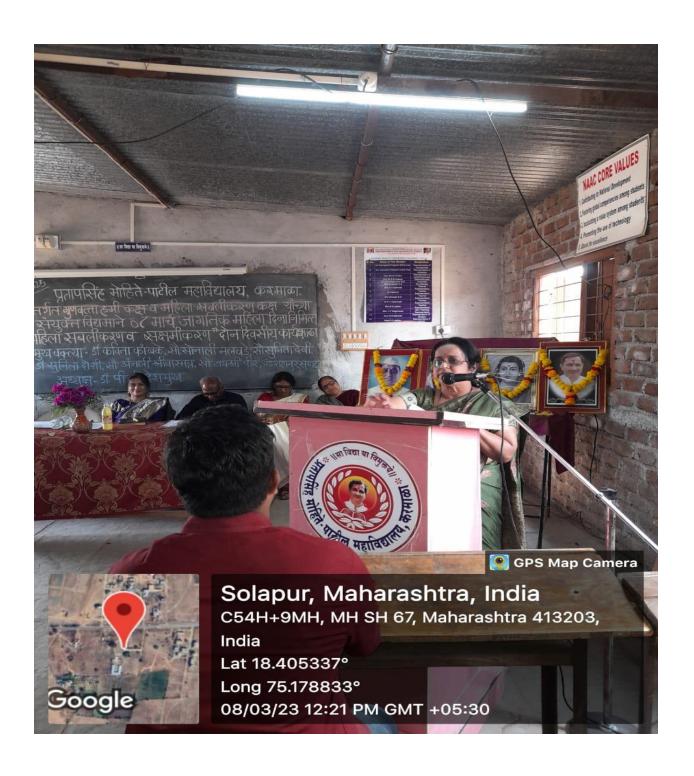

This year also committee and college has celebrated and organized International Women Day". This year also committee and college has celebrated and organized International Women Day on 8th March, 2023. On this occasion ICC has scheduled Two days Workshop on Women Empowerment. In this workshop womens working in various sectors of karmala city were invited to guide our students,.In this Programme Dr. Mrs. Sunita Doshi, Social worker and famous ladies specialist Dr.Kavita Kamble, sub district government hospital from Karmala. Dr.Sunita Doshi gave very informative speech on the sexual Harassment Prevention and the Basic laws related to women empowerment. In her speech she spoke on freedom of speech, freedom of expression, freedom of writing and freedom of act. She discussed the gender equity issues. She also discussed on safety and security of women's in regular day today's life. This event was successfully conducted by the committees to fulfill the motto to undertake co-curricular activities regarding gender equity and sensitization. Also other dignitaries were gave her speech on gender sensitization .We are parents it's our duty to give same morality and ethical values to our child. Ad.Sayyad told various examples of ancient India gave morality and ethical values by grandma or grandpa .