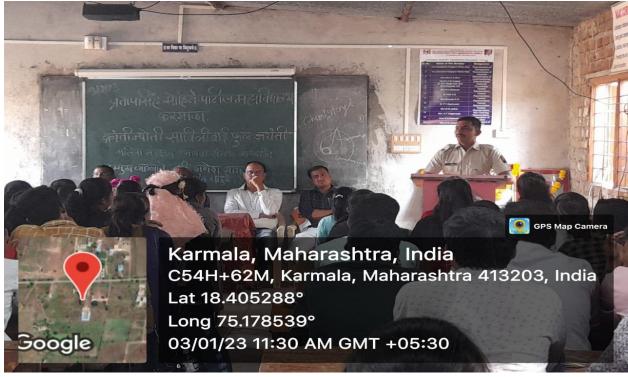

The committee organizes gender awareness programs and activities for the students and staff to prevent such victims in the campus .In our college ICC celebrates birth anniversary of Social worker Savitribai Phule on 3<sup>rd</sup> Jan. On this occasion ICC has scheduled speech of Mr. Ganesh Gaikwad on Womens safety and Mr.Hemant padule Police Naik ,Nirbhaya Pathak from Karmala Police station gives speech on Cyber Security.

#### Womens safety and cyber security Report 2022-23

In Our College ICC celebrated 3 rd January Savitribai Phule birth anniversary. On this occasion ICC organized lecture of co-ordinator Nirbhaya Pathak from Karmala,police station. Police Naik Ganesh Gaikwad and Hemant Padule was present. Mr.Ganesh Gaikwad deleiverd a lecture on Women's safety and Mr.hemant padule speech on cyber security.

Students, teachers, and administrators all need access to the learning tools necessary to understand, detect, and avoid cyber threats they may encounter in their daily activities.

Also after this, the president of the program and In-charge principal of the college, Dr.P.V.Deshmukh, explained the motive behind organizing this program. He also informed about the activities organized by the college under the guidance of honourable Padmaja Devi Mohite-Patil, Senate and Management Council PAH Solapur University, Solapur.In total 79 students and all Staff Members were presented.