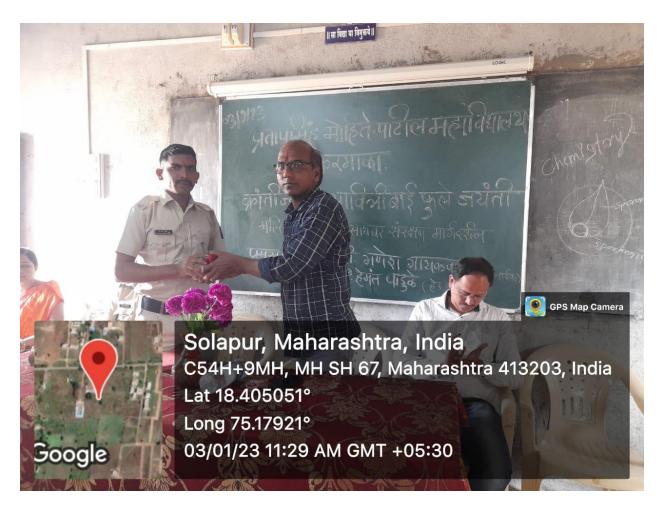

The committee organizes gender awareness programs and activities for the students and staff to prevent such victims in the campus .In our college ICC celebrates birth anniversary of Social worker Savitribai Phule on 3<sup>rd</sup> Jan. On this occasion ICC has scheduled speech of Mr. Ganesh Gaikwad on Womens safety and Mr.Hemant padule Police Naik ,Nirbhaya Pathak from Karmala Police station gives speech on Cyber Security.

#### Womens safety and cyber security Report 2022-23

In Our College ICC celebrated 3 rd January Savitribai Phule birth anniversary. On this occasion ICC organized lecture of co-ordinator Nirbhaya Pathak from Karmala,police station. Police Naik Ganesh Gaikwad and Hemant Padule was present. Mr.Ganesh Gaikwad deleiverd a lecture on Women's safety and Mr.hemant padule speech on cyber security.