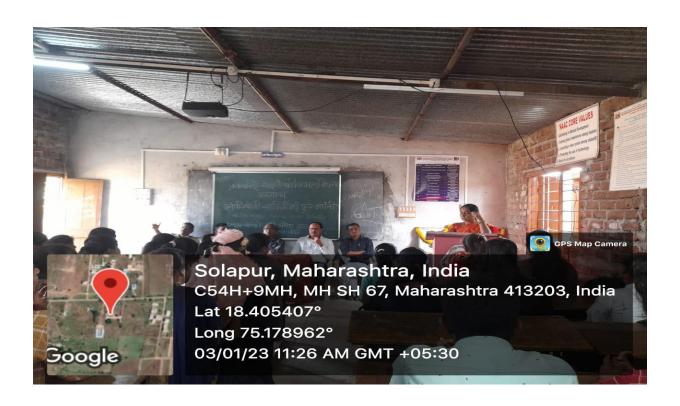

The committee organizes gender awareness programs and activities for the students and staff to prevent such victims in the campus .In our college ICC celebrates birth anniversary of Social worker Savitribai Phule on 3<sup>rd</sup> Jan. On this occasion ICC has scheduled speech of Mr. Ganesh Gaikwad on Womens safety and Mr.Hemant padule Police Naik ,Nirbhaya Pathak from Karmala Police station gives speech on Cyber Security.

#### Womens safety and cyber security Report 2022-23

In Our College ICC celebrated 3 rd January Savitribai Phule birth anniversary. On this occasion ICC organized lecture of co-ordinator Nirbhaya Pathak from Karmala,police station. Police Naik Ganesh Gaikwad and Hemant Padule was present. Mr.Ganesh Gaikwad deleiverd a lecture on Women's safety and Mr.hemant padule speech on cyber security.

Students, teachers, and administrators all need access to the learning tools necessary to understand, detect, and avoid cyber threats they may encounter in their daily activities.

Also after this, the president of the program and In-charge principal of the college, Dr.P.V.Deshmukh, explained the motive behind organizing this program. He also informed about the activities organized by the college under the guidance of honourable Padmaja Devi Mohite-Patil, Senate and Management Council PAH Solapur University, Solapur.In total 79 students and all Staff Members were presented.