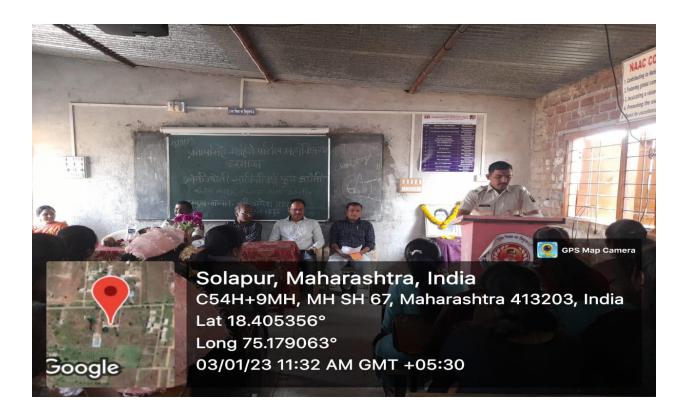

The committee organizes gender awareness programs and activities for the students and staff to prevent such victims in the campus .In our college ICC celebrates birth anniversary of Social worker Savitribai Phule on 3<sup>rd</sup> Jan. On this occasion ICC has scheduled speech of Mr. Ganesh Gaikwad on Womens safety and Mr.Hemant padule Police Naik ,Nirbhaya Pathak from Karmala Police station gives speech on Cyber Security.

#### Womens safety and cyber security Report 2022-23

In Our College ICC celebrated 3 rd January Savitribai Phule birth anniversary. On this occasion ICC organized lecture of co-ordinator Nirbhaya Pathak from Karmala,police station. Police Naik Ganesh Gaikwad and Hemant Padule was present. Mr.Ganesh Gaikwad deleiverd a lecture on Women's safety and Mr.hemant padule speech on cyber security.

Students, teachers, and administrators all need access to the learning tools necessary to understand, detect, and avoid cyber threats they may encounter in their daily activities.

Also after this, the president of the program and In-charge principal of the college, Dr.P.V.Deshmukh, explained the motive behind organizing this program. He also informed about the activities organized by the college under the guidance of honourable Padmaja Devi Mohite-Patil, Senate and Management Council PAH Solapur University, Solapur.In total 79 students and all Staff Members were presented.