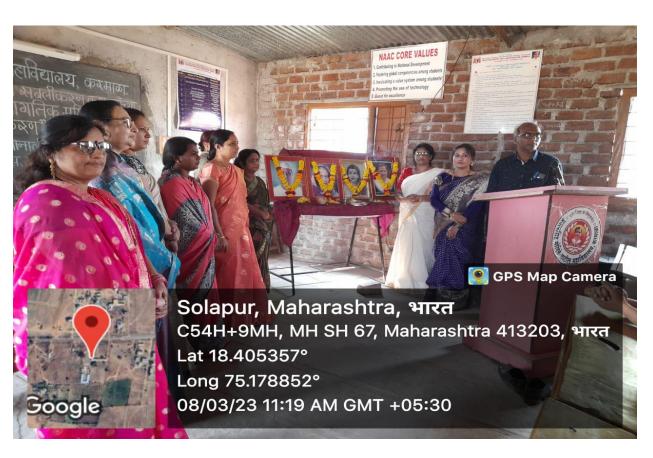

This year also committee and college has celebrated and organized International Women Day". This year also committee and college has celebrated and organized International Women Day on 8th March, 2023. On this occasion ICC has scheduled Two days Workshop on Women Empowerment. In this workshop womens working in various sectors of karmala city were invited to guide our students,.In this Programme Dr. Mrs. Sunita Doshi, Social worker and famous ladies specialist Dr.Kavita Kamble, sub district government hospital from Karmala. Dr.Sunita Doshi gave very informative speech on the sexual Harassment Prevention and the Basic laws related to women empowerment. In her speech she spoke on freedom of speech, freedom of expression, freedom of writing and freedom of act. She discussed the gender equity issues. She also discussed on safety and security of women's in regular day today's life. This event was successfully conducted by the committees to fulfill the motto to undertake co-curricular activities regarding gender equity and sensitization. Also other dignitaries were gave her speech on gender sensitization .We are parents it's our duty to give same morality and ethical values to our child. Ad.Sayyad told various examples of ancient India gave morality and ethical values by grandma or grandpa .

Students, teachers, and administrators all need access to the learning tools necessary to understand, detect, and avoid cyber threats they may encounter in their daily activities.

Also after this, the president of the program and In-charge principal of the college, Dr.P.V.Deshmukh, explained the motive behind organizing this program. He also informed about the activities organized by the college under the guidance of honourable Padmaja Devi Mohite-Patil, Senate and Management Council PAH Solapur University, Solapur.In total 79 students and all Staff Members were presented.