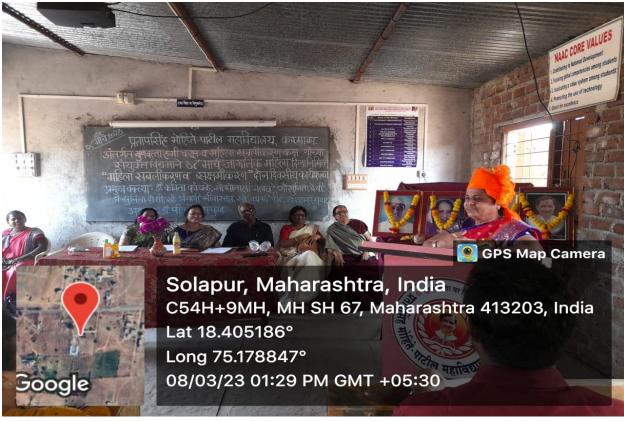

This year also committee and college has celebrated and organized International Women Day". This year also committee and college has celebrated and organized International Women Day on 8th March, 2023. On this occasion ICC has scheduled Two days Workshop on Women Empowerment. In this workshop womens working in various sectors of karmala city were invited to guide our students,.In this Programme Dr. Mrs. Sunita Doshi, Social worker and famous ladies specialist Dr.Kavita Kamble, sub district government hospital from Karmala. Dr.Sunita Doshi gave very informative speech on the sexual Harassment Prevention and the Basic laws related to women empowerment. In her speech she spoke on freedom of speech, freedom of expression, freedom of writing and freedom of act. She discussed the gender equity issues. She also discussed on safety and security of women's in regular day today's life. This event was successfully conducted by the committees to fulfill the motto to undertake co-curricular activities regarding gender equity and sensitization. Also other dignitaries were gave her speech on gender sensitization .We are parents it's our duty to give same morality and ethical values to our child. Ad.Sayyad told various examples of ancient India gave morality and ethical values by grandma or grandpa .