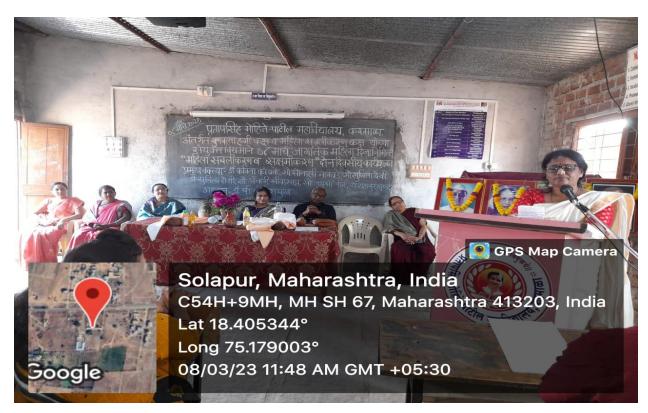

This year also committee and college has celebrated and organized International Women Day". This year also committee and college has celebrated and organized International Women Day on 8th March, 2023. On this occasion ICC has scheduled Two days Workshop on Women Empowerment. In this workshop womens working in various sectors of karmala city were invited to guide our students,.In this Programme Dr. Mrs. Sunita Doshi, Social worker and famous ladies specialist Dr.Kavita Kamble, sub district government hospital from Karmala. Dr.Sunita Doshi gave very informative speech on the sexual Harassment Prevention and the Basic laws related to women empowerment. In her speech she spoke on freedom of speech, freedom of expression, freedom of writing and freedom of act. She discussed the gender equity issues. She also discussed on safety and security of women's in regular day today's life. This event was successfully conducted by the committees to fulfill the motto to undertake co-curricular activities regarding gender equity and sensitization. Also other dignitaries were gave her speech on gender sensitization .We are parents it's our duty to give same morality and ethical values to our child. Ad.Sayyad told various examples of ancient India gave morality and ethical values by grandma or grandpa .