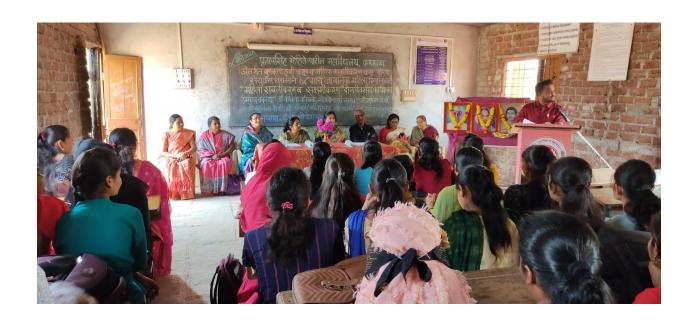

This year also committee and college has celebrated and organized International Women Day". This year also committee and college has celebrated and organized International Women Day on 8th March, 2023. On this occasion ICC has scheduled Two days Workshop on Women Empowerment. In this workshop womens working in various sectors of karmala city were invited to guide our students,.In this Programme Dr. Mrs. Sunita Doshi, Social worker and famous ladies specialist Dr.Kavita Kamble, sub district government hospital from Karmala. Dr.Sunita Doshi gave very informative speech on the sexual Harassment Prevention and the Basic laws related to women empowerment. In her speech she spoke on freedom of speech, freedom of expression, freedom of writing and freedom of act. She discussed the gender equity issues. She also discussed on safety and security of women's in regular day today's life. This event was successfully conducted by the committees to fulfill the motto to undertake co-curricular activities regarding gender equity and sensitization. Also other dignitaries were gave her speech on gender sensitization .We are parents it's our duty to give same morality and ethical values to our child. Ad.Sayyad told various examples of ancient India gave morality and ethical values by grandma or grandpa .

Students, teachers, and administrators all need access to the learning tools necessary to understand, detect, and avoid cyber threats they may encounter in their daily activities.

Also after this, the president of the program and In-charge principal of the college, Dr.P.V.Deshmukh, explained the motive behind organizing this program. He also informed about the activities organized by the college under the guidance of honourable Padmaja Devi Mohite-Patil, Senate and Management Council PAH Solapur University, Solapur.In total 79 students and all Staff Members were presented.