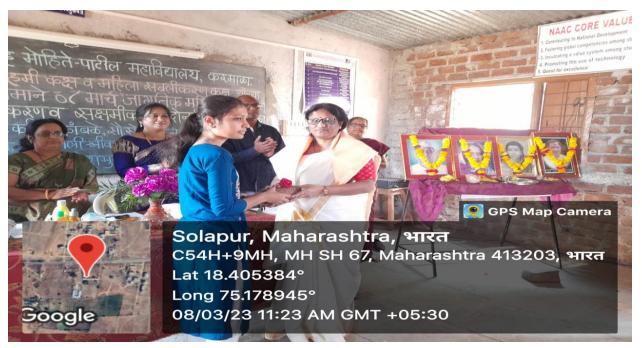

This year also committee and college has celebrated and organized International Women Day". This year also committee and college has celebrated and organized International Women Day on 8th March, 2023. On this occasion ICC has scheduled Two days Workshop on Women Empowerment. In this workshop womens working in various sectors of karmala city were invited to guide our students,.In this Programme Dr. Mrs. Sunita Doshi, Social worker and famous ladies specialist Dr.Kavita Kamble, sub district government hospital from Karmala. Dr.Sunita Doshi gave very informative speech on the sexual Harassment Prevention and the Basic laws related to women empowerment. In her speech she spoke on freedom of speech, freedom of expression, freedom of writing and freedom of act. She discussed the gender equity issues. She also discussed on safety and security of women's in regular day today's life. This event was successfully conducted by the committees to fulfill the motto to undertake co-curricular activities regarding gender equity and sensitization. Also other dignitaries were gave her speech on gender sensitization .We are parents it's our duty to give same morality and ethical values to our child. Ad.Sayyad told various examples of ancient India gave morality and ethical values by grandma or grandpa .