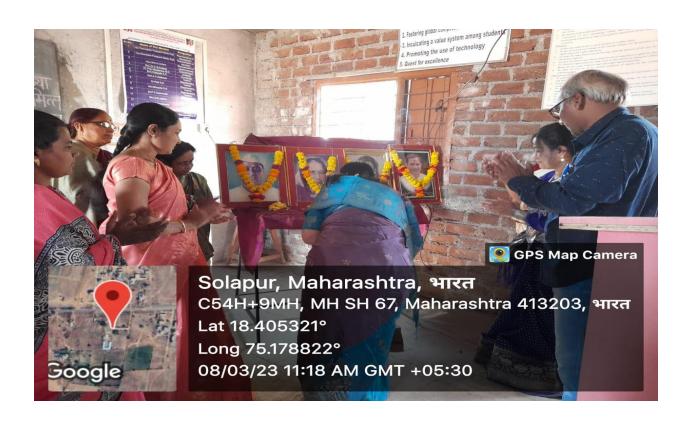

This year also committee and college has celebrated and organized International Women Day". This year also committee and college has celebrated and organized International Women Day on 8th March, 2023. On this occasion ICC has scheduled Two days Workshop on Women Empowerment. In this workshop womens working in various sectors of karmala city were invited to guide our students,.In this Programme Dr. Mrs. Sunita Doshi, Social worker and famous ladies specialist Dr.Kavita Kamble, sub district government hospital from Karmala. Dr.Sunita Doshi gave very informative speech on the sexual Harassment Prevention and the Basic laws related to women empowerment. In her speech she spoke on freedom of speech, freedom of expression, freedom of writing and freedom of act. She discussed the gender equity issues. She also discussed on safety and security of women's in regular day today's life. This event was successfully conducted by the committees to fulfill the motto to undertake co-curricular activities regarding gender equity and sensitization. Also other dignitaries were gave her speech on gender sensitization .We are parents it's our duty to give same morality and ethical values to our child. Ad.Sayyad told various examples of ancient India gave morality and ethical values by grandma or grandpa .