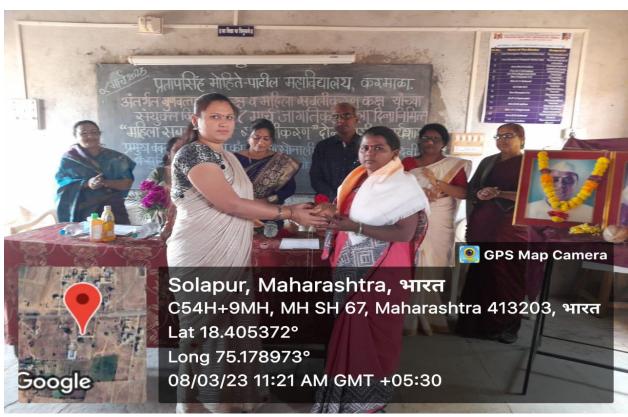

This year also committee and college has celebrated and organized International Women Day". This year also committee and college has celebrated and organized International Women Day on 8th March, 2023. On this occasion ICC has scheduled Two days Workshop on Women Empowerment. In this workshop womens working in various sectors of karmala city were invited to guide our students,.In this Programme Dr. Mrs. Sunita Doshi, Social worker and famous ladies specialist Dr.Kavita Kamble, sub district government hospital from Karmala. Dr.Sunita Doshi gave very informative speech on the sexual Harassment Prevention and the Basic laws related to women empowerment. In her speech she spoke on freedom of speech, freedom of expression, freedom of writing and freedom of act. She discussed the gender equity issues. She also discussed on safety and security of women's in regular day today's life. This event was successfully conducted by the committees to fulfill the motto to undertake co-curricular activities regarding gender equity and sensitization. Also other dignitaries were gave her speech on gender sensitization .We are parents it's our duty to give same morality and ethical values to our child. Ad.Sayyad told various examples of ancient India gave morality and ethical values by grandma or grandpa .