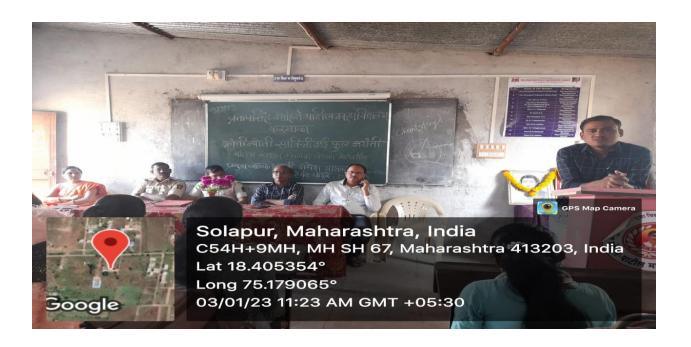

The committee organizes gender awareness programs and activities for the students and staff to prevent such victims in the campus .In our college ICC celebrates birth anniversary of Social worker Savitribai Phule on 3<sup>rd</sup> Jan. On this occasion ICC has scheduled speech of Mr. Ganesh Gaikwad on Womens safety and Mr.Hemant padule Police Naik ,Nirbhaya Pathak from Karmala Police station gives speech on Cyber Security.

#### Womens safety and cyber security Report 2022-23

In Our College ICC celebrated 3 rd January Savitribai Phule birth anniversary. On this occasion ICC organized lecture of co-ordinator Nirbhaya Pathak from Karmala,police station. Police Naik Ganesh Gaikwad and Hemant Padule was present. Mr.Ganesh Gaikwad deleiverd a lecture on Women's safety and Mr.hemant padule speech on cyber security.