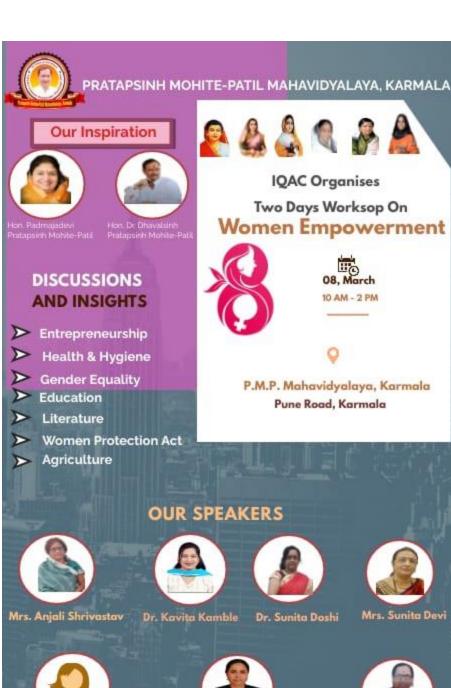

This year also committee and college has celebrated and organized International Women Day". This year also committee and college has celebrated and organized International Women Day on 8th March, 2023. On this occasion ICC has scheduled Two days Workshop on Women Empowerment. In this workshop womens working in various sectors of karmala city were invited to guide our students,.In this Programme Dr. Mrs. Sunita Doshi, Social worker and famous ladies specialist Dr.Kavita Kamble, sub district government hospital from Karmala. Dr.Sunita Doshi gave very informative speech on the sexual Harassment Prevention and the Basic laws related to women empowerment. In her speech she spoke on freedom of speech, freedom of expression, freedom of writing and freedom of act. She discussed the gender equity issues. She also discussed on safety and security of women's in regular day today's life. This event was successfully conducted by the committees to fulfill the motto to undertake co-curricular activities regarding gender equity and sensitization. Also other dignitaries were gave her speech on gender sensitization .We are parents it's our duty to give same morality and ethical values to our child. Ad.Sayyad told various examples of ancient India gave morality and ethical values by grandma or grandpa .