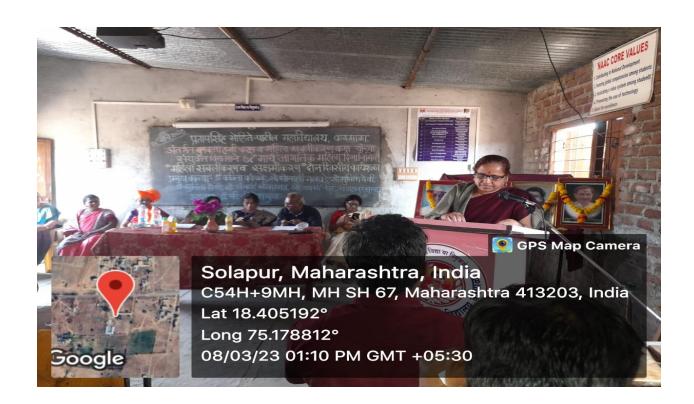

This year also committee and college has celebrated and organized International Women Day". This year also committee and college has celebrated and organized International Women Day on 8th March, 2023. On this occasion ICC has scheduled Two days Workshop on Women Empowerment. In this workshop womens working in various sectors of karmala city were invited to guide our students,.In this Programme Dr. Mrs. Sunita Doshi, Social worker and famous ladies specialist Dr.Kavita Kamble, sub district government hospital from Karmala. Dr.Sunita Doshi gave very informative speech on the sexual Harassment Prevention and the Basic laws related to women empowerment. In her speech she spoke on freedom of speech, freedom of expression, freedom of writing and freedom of act. She discussed the gender equity issues. She also discussed on safety and security of women's in regular day today's life. This event was successfully conducted by the committees to fulfill the motto to undertake co-curricular activities regarding gender equity and sensitization. Also other dignitaries were gave her speech on gender sensitization .We are parents it's our duty to give same morality and ethical values to our child. Ad.Sayyad told various examples of ancient India gave morality and ethical values by grandma or grandpa .