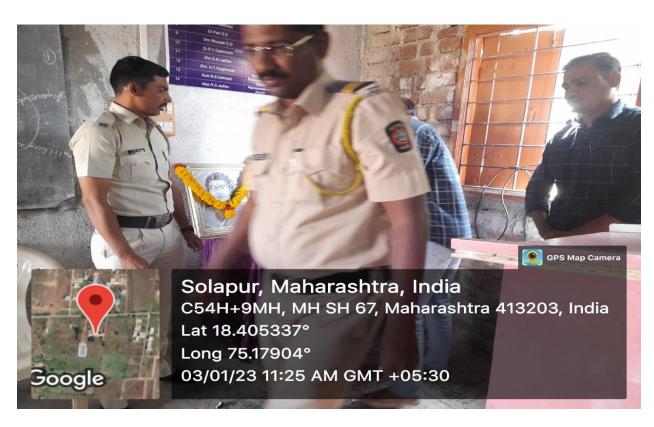

The committee organizes gender awareness programs and activities for the students and staff to prevent such victims in the campus .In our college ICC celebrates birth anniversary of Social worker Savitribai Phule on 3<sup>rd</sup> Jan. On this occasion ICC has scheduled speech of Mr. Ganesh Gaikwad on Womens safety and Mr.Hemant padule Police Naik ,Nirbhaya Pathak from Karmala Police station gives speech on Cyber Security.

#### Womens safety and cyber security Report 2022-23

In Our College ICC celebrated 3 rd January Savitribai Phule birth anniversary. On this occasion ICC organized lecture of co-ordinator Nirbhaya Pathak from Karmala,police station. Police Naik Ganesh Gaikwad and Hemant Padule was present. Mr.Ganesh Gaikwad deleiverd a lecture on Women's safety and Mr.hemant padule speech on cyber security.