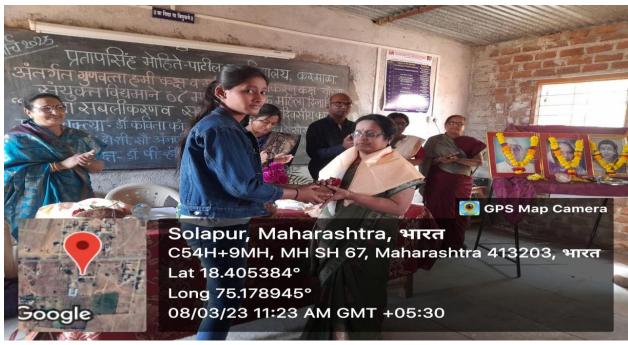

This year also committee and college has celebrated and organized International Women Day". This year also committee and college has celebrated and organized International Women Day on 8th March, 2023. On this occasion ICC has scheduled Two days Workshop on Women Empowerment. In this workshop womens working in various sectors of karmala city were invited to guide our students,.In this Programme Dr. Mrs. Sunita Doshi, Social worker and famous ladies specialist Dr.Kavita Kamble, sub district government hospital from Karmala. Dr.Sunita Doshi gave very informative speech on the sexual Harassment Prevention and the Basic laws related to women empowerment. In her speech she spoke on freedom of speech, freedom of expression, freedom of writing and freedom of act. She discussed the gender equity issues. She also discussed on safety and security of women's in regular day today's life. This event was successfully conducted by the committees to fulfill the motto to undertake co-curricular activities regarding gender equity and sensitization. Also other dignitaries were gave her speech on gender sensitization .We are parents it's our duty to give same morality and ethical values to our child. Ad.Sayyad told various examples of ancient India gave morality and ethical values by grandma or grandpa .