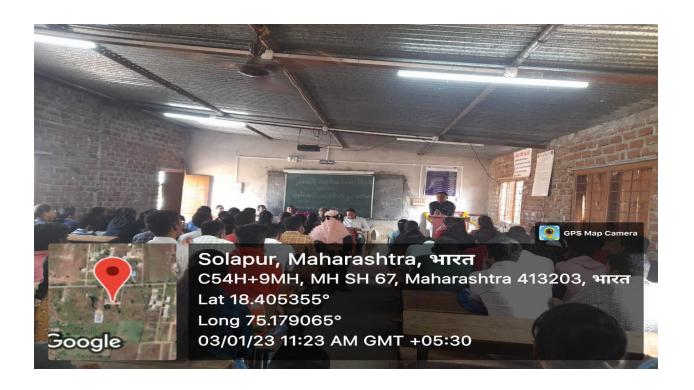

The committee organizes gender awareness programs and activities for the students and staff to prevent such victims in the campus .In our college ICC celebrates birth anniversary of Social worker Savitribai Phule on 3<sup>rd</sup> Jan. On this occasion ICC has scheduled speech of Mr. Ganesh Gaikwad on Womens safety and Mr.Hemant padule Police Naik ,Nirbhaya Pathak from Karmala Police station gives speech on Cyber Security.

#### Womens safety and cyber security Report 2022-23

In Our College ICC celebrated 3 rd January Savitribai Phule birth anniversary. On this occasion ICC organized lecture of co-ordinator Nirbhaya Pathak from Karmala,police station. Police Naik Ganesh Gaikwad and Hemant Padule was present. Mr.Ganesh Gaikwad deleiverd a lecture on Women's safety and Mr.hemant padule speech on cyber security.