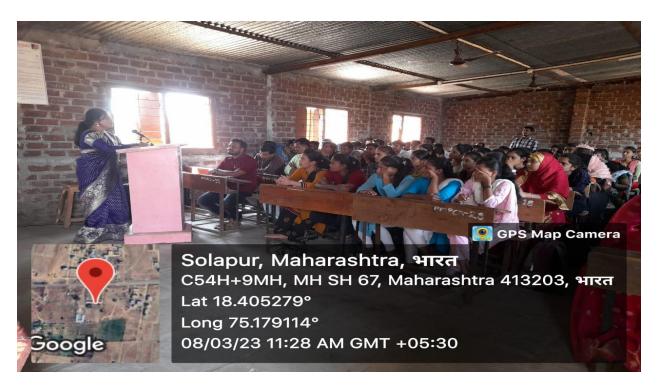

This year also committee and college has celebrated and organized International Women Day". This year also committee and college has celebrated and organized International Women Day on 8th March, 2023. On this occasion ICC has scheduled Two days Workshop on Women Empowerment. In this workshop womens working in various sectors of karmala city were invited to guide our students,.In this Programme Dr. Mrs. Sunita Doshi, Social worker and famous ladies specialist Dr.Kavita Kamble, sub district government hospital from Karmala. Dr.Sunita Doshi gave very informative speech on the sexual Harassment Prevention and the Basic laws related to women empowerment. In her speech she spoke on freedom of speech, freedom of expression, freedom of writing and freedom of act. She discussed the gender equity issues. She also discussed on safety and security of women's in regular day today's life. This event was successfully conducted by the committees to fulfill the motto to undertake co-curricular activities regarding gender equity and sensitization. Also other dignitaries were gave her speech on gender sensitization .We are parents it's our duty to give same morality and ethical values to our child. Ad.Sayyad told various examples of ancient India gave morality and ethical values by grandma or grandpa .

Students, teachers, and administrators all need access to the learning tools necessary to understand, detect, and avoid cyber threats they may encounter in their daily activities.

Also after this, the president of the program and In-charge principal of the college, Dr.P.V.Deshmukh, explained the motive behind organizing this program. He also informed about the activities organized by the college under the guidance of honourable Padmaja Devi Mohite-Patil, Senate and Management Council PAH Solapur University, Solapur.In total 79 students and all Staff Members were presented.