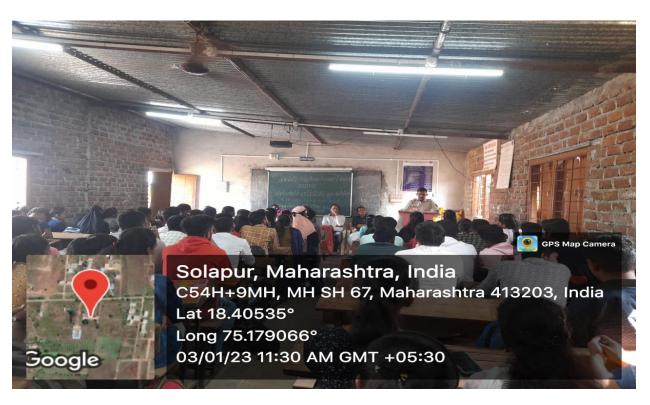

The committee organizes gender awareness programs and activities for the students and staff to prevent such victims in the campus .In our college ICC celebrates birth anniversary of Social worker Savitribai Phule on 3<sup>rd</sup> Jan. On this occasion ICC has scheduled speech of Mr. Ganesh Gaikwad on Womens safety and Mr.Hemant padule Police Naik ,Nirbhaya Pathak from Karmala Police station gives speech on Cyber Security.

#### Womens safety and cyber security Report 2022-23

In Our College ICC celebrated 3 rd January Savitribai Phule birth anniversary. On this occasion ICC organized lecture of co-ordinator Nirbhaya Pathak from Karmala,police station. Police Naik Ganesh Gaikwad and Hemant Padule was present. Mr.Ganesh Gaikwad deleiverd a lecture on Women's safety and Mr.hemant padule speech on cyber security.