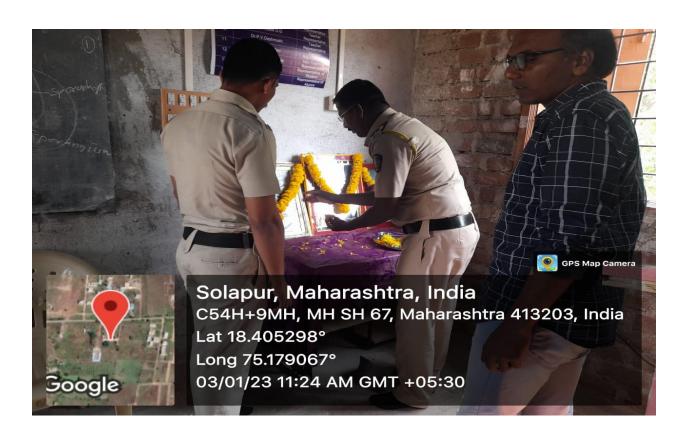

The committee organizes gender awareness programs and activities for the students and staff to prevent such victims in the campus .In our college ICC celebrates birth anniversary of Social worker Savitribai Phule on 3<sup>rd</sup> Jan. On this occasion ICC has scheduled speech of Mr. Ganesh Gaikwad on Womens safety and Mr.Hemant padule Police Naik ,Nirbhaya Pathak from Karmala Police station gives speech on Cyber Security.

#### Womens safety and cyber security Report 2022-23

In Our College ICC celebrated 3 rd January Savitribai Phule birth anniversary. On this occasion ICC organized lecture of co-ordinator Nirbhaya Pathak from Karmala,police station. Police Naik Ganesh Gaikwad and Hemant Padule was present. Mr.Ganesh Gaikwad deleiverd a lecture on Women's safety and Mr.hemant padule speech on cyber security.