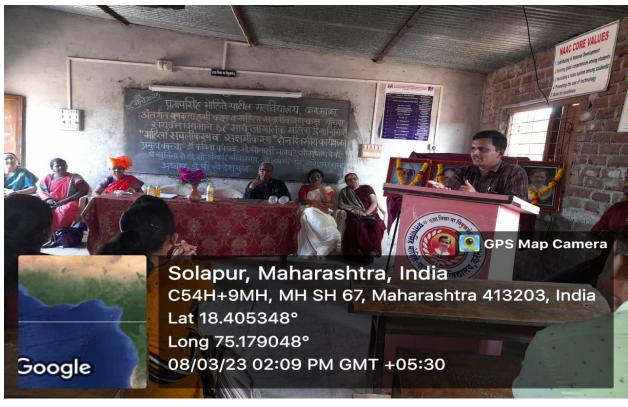

This year also committee and college has celebrated and organized International Women Day". This year also committee and college has celebrated and organized International Women Day on 8th March, 2023. On this occasion ICC has scheduled Two days Workshop on Women Empowerment. In this workshop womens working in various sectors of karmala city were invited to guide our students,.In this Programme Dr. Mrs. Sunita Doshi, Social worker and famous ladies specialist Dr.Kavita Kamble, sub district government hospital from Karmala. Dr.Sunita Doshi gave very informative speech on the sexual Harassment Prevention and the Basic laws related to women empowerment. In her speech she spoke on freedom of speech, freedom of expression, freedom of writing and freedom of act. She discussed the gender equity issues. She also discussed on safety and security of women's in regular day today's life. This event was successfully conducted by the committees to fulfill the motto to undertake co-curricular activities regarding gender equity and sensitization. Also other dignitaries were gave her speech on gender sensitization .We are parents it's our duty to give same morality and ethical values to our child. Ad.Sayyad told various examples of ancient India gave morality and ethical values by grandma or grandpa .

Students, teachers, and administrators all need access to the learning tools necessary to understand, detect, and avoid cyber threats they may encounter in their daily activities.

Also after this, the president of the program and In-charge principal of the college, Dr.P.V.Deshmukh, explained the motive behind organizing this program. He also informed about the activities organized by the college under the guidance of honourable Padmaja Devi Mohite-Patil, Senate and Management Council PAH Solapur University, Solapur.In total 79 students and all Staff Members were presented.