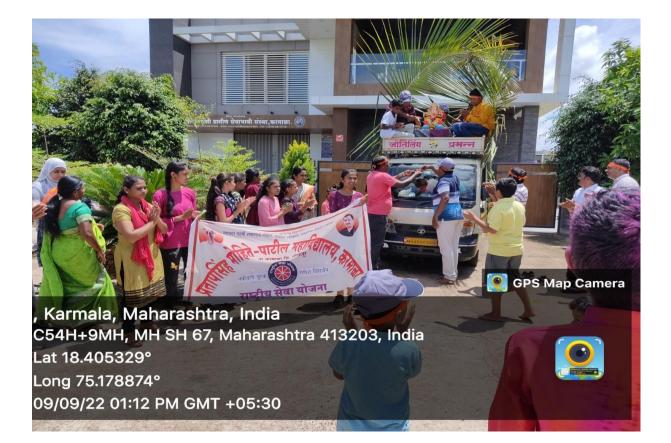

5. Environment Awareness Rally: Rallies are effective in spreading awareness among a broader audience. They serve as a means to engage the community and draw

attention to environmental concerns. The rally of our NSS students moved by nearby houses to collect 36 Ganesh Idols dated on 09-09-2022 for eco friendly immersion.

For the purpose of Eco-friendly Ganesh Immersion, our NSS students collected Ganesh Idols from nearby houses. From the locals atotal of 36 Ganesh Idols were gathered. The rally of the program was moved from the college to nearby houses. Through this rally student created awareness about Eco-Friendly Ganesh Immersion among the people. Then the collected Ganesh Idols immerse in to the Ammonium Bi-carbonate water bath. From the precipitate Ganesh Idols were given to the Satyahari Brick Factory for betterment of the bricks while supernatant was used as a fertilizer.