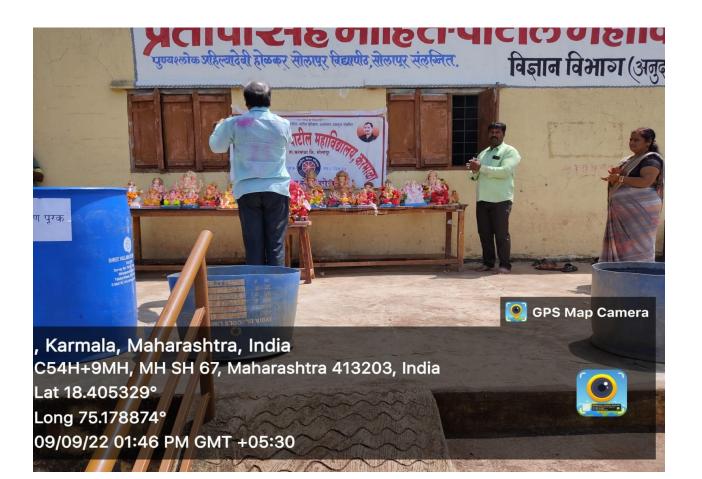

4. **Eco-Friendly Ganesh Idol Immersion Programme:** This event encourages the use of eco-friendly materials for religious celebrations, reducing the environmental impact associated with idol immersions was held on dated 09-09-2022 and 52 students are actively participated in this programme.

5. Environment Awareness Rally: Rallies are effective in spreading awareness among a broader audience. They serve as a means to engage the community and draw

attention to environmental concerns. The rally of our NSS students moved by nearby houses to collect 36 Ganesh Idols dated on 09-09-2022 for eco friendly immersion.

### Eco-Friendly Ganesh Immersion Programme Report 2022-23

The IQAC and NSS department jointly organised Eco-Friendly Ganesh Immersion Programme on the occasion of Anant Chaturdashi. The programme was held on 09<sup>th</sup> September 2022. On this day, devotees perform aarti by lighting a diya and incense sticks. They offer flowers, modak, haldi-kumkum, paan, etc. to the Ganesh idol and then carry it for visarjan. The festivities end with Ganesh Visarjan, which is referred to as Anant Chaturdashi. Devotees bid farewell to Bappa on this day with the belief that he will return to their homes to bless them next year. Most of the Lord Ganesh Idols are made up from Plaster of Paris which takes a very long time to degrade in to the normal water and if it get dissolved the harmful contents remains in water. These harmful contents get inside the food chain and returns to the human beings also. The colours used for the decoration of the Ganesh Idol contain the harmful chemicals like mercury, titanium di-oxide which are harmful to the organisms.