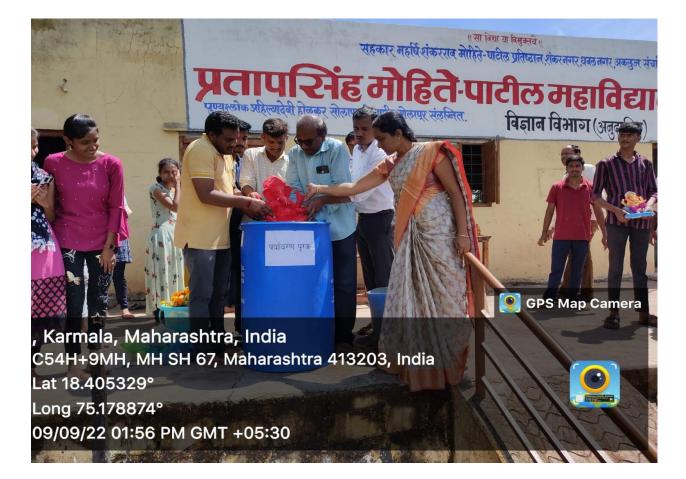

For the purpose of Eco-friendly Ganesh Immersion, our NSS students collected Ganesh Idols from nearby houses. From the locals atotal of 36 Ganesh Idols were gathered. The rally of the program was moved from the college to nearby houses. Through this rally student created awareness about Eco-Friendly Ganesh Immersion among the people. Then the collected Ganesh Idols immerse in to the Ammonium Bi-carbonate water bath. From the precipitate Ganesh Idols were given to the Satyahari Brick Factory for betterment of the bricks while supernatant was used as a fertilizer.

52 students from the college were actively present for the program. All the teaching and non-teaching staff took efforts to make this programme successful.

प्रतापासिंह मोहिते- पारील महाविद्यालय, करमाळा ता करमाळा, जिः सोलापुन - पर्यावरण पुरक गणे हा विसर्जन कार्यक्रम e10e12022 7-2106 - COCHIOS). विधार्थानी जाव F. 01 218 ठीवरे स्नेहल बाढासहिब 1 Thombore.s.B. ठींवरे संहथा ईखर 2 Thombare 5. Z. SITELODE STEPPETI ATRIT 3 Prohatkas. मिनिस् राहमीम रीमनस 可 Awater P.S.A Jadhav Susaj Bhivaji 51 Judhas. 5 Shinde chaitanya santosh 6] shart Anieoidha suzvase Anuzadha Onyander 71 Jadhau pranali Santosh Fadhar 8> dae hen Jadhan Sapana Jitendra 9) kodlinge Tejascoini Hanumant 101 Sereceind. shaikh humera husen 11) H.H.Shaikh Shaikh Parvin Innus 12) P.I. shaikh. 13) Jadhar Saphar Jitendra Goothur. Rohi Creetanjali Shahaji Moholkar Rutuja Navnath 14) Rota 15> Riduly 16) Survase pranjeli sho santosh paneali 17) Gaikwad Bhogyashri Sanjay Gaikwad B.S. Ivare shruf shrinivas 13) S.S. IVCIDE Supekcir 19) Supekar Divya Dilip A.T. Gutas Gutal Abhilasho Tanoji 20) 21) Salgude Rutuja Balasaheb Plupp Gaikwad Dhanashri Ramesh 22) 23) Gaikwad vijaya Ramesh Caikwa