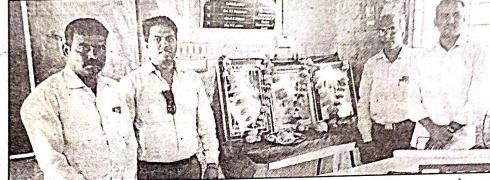

On 08<sup>th</sup> September 2022, the IQAC and NSS department organised a lecture on Eco Friendly Ganesh Immersion under the theme of Environmental Awareness Campaign. The chief speaker of the programme was Prof. D.G. Bhosale. In his lecture, he told the importance of Ganesh Idol making from clay and mud. It is the best eco-friendly option to harmful plaster of Paris Ganesh Idol. Also, he said that plaster of Paris how to pollute water and soil and its harmful effects on skin, stomach and kidneys etc. All the side effects are and different pollutions are controlled by various ways by immersion of Ganesh Idol. Furthermore, he told the importance of clay or mud Ganesh Idol easy to dissolve in water and natural colours are easy dissolve in water. From the following year, our pupils promise to create eco-friendly Ganesh idols.

Prof. D.G. Bhosaletold how to immerse Ganesh Idols in water bath tub by using Ammonium Bi-Carbonate. The In charge Principal Dr. P.V. Deshmukh was President of the programme. He also guided students about environment awareness campaign. Prof. S. M. Jadhav also explained introductory part of the program and guided students. The Total 55 students were present for this programme.