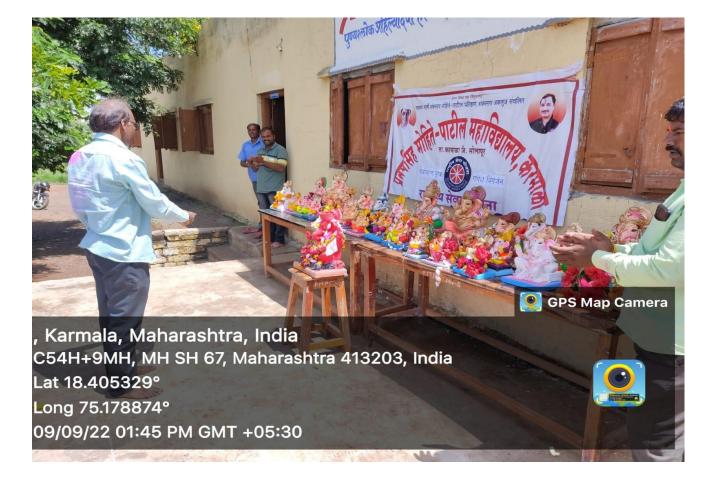

4. **Eco-Friendly Ganesh Idol Immersion Programme:** This event encourages the use of eco-friendly materials for religious celebrations, reducing the environmental impact associated with idol immersions was held on dated 09-09-2022 and 52 students are actively participated in this programme.

For the purpose of Eco-friendly Ganesh Immersion, our NSS students collected Ganesh Idols from nearby houses. From the locals atotal of 36 Ganesh Idols were gathered. The rally of the program was moved from the college to nearby houses. Through this rally student created awareness about Eco-Friendly Ganesh Immersion among the people. Then the collected Ganesh Idols immerse in to the Ammonium Bi-carbonate water bath. From the precipitate Ganesh Idols were given to the Satyahari Brick Factory for betterment of the bricks while supernatant was used as a fertilizer.

52 students from the college were actively present for the program. All the teaching and non-teaching staff took efforts to make this programme successful.

प्रतापासिंह मोहिते- पारील महाविद्यालय, करमाळा ता करमाळा, जिः सोलापुन - पर्यावरण पुरक गणे हा विसर्जन कार्यक्रम e10e12022 7-2106 - COCHIOS). विधार्थानी जाव F. 01 218 ठीवरे स्नेहल बाढासहिब 1 Thombore.s.B. ठींवरे संहथा ईखर 2 Thombare 5. Z. SITELODE STEPPETI ATRIT 3 Prohatkas. मिनिस् राहमीम रीमनस 可 Awater P.S.A Jadhav Susaj Bhivaji 51 Judhas. 5 Shinde chaitanya santosh 6] shart Anieoidha suzvase Anuzadha Onyander 71 Jadhau pranali Santosh Fadhar 8> dae hen Jadhan Sapana Jitendra 9) kodlinge Tejascoini Hanumant 101 Sereceind. shaikh humera husen 11) H.H.Shaikh Shaikh Parvin Innus 12) P.I. shaikh. 13) Jadhar Saphar Jitendra Goothur. Rohi Creetanjali Shahaji Moholkar Rutuja Navnath 14) Rota 15> Riduly 16) Survase pranjeli sho santosh paneali 17) Gaikwad Bhogyashri Sanjay Gaikwad B.S. Ivare shruf shrinivas 13) S.S. IVCIDE Supekcir 19) Supekar Divya Dilip A.T. Gutas Gutal Abhilasho Tanoji 20) 21) Salgude Rutuja Balasaheb Plupp Gaikwad Dhanashri Ramesh 22) 23) Gaikwad vijaya Ramesh Caikwa