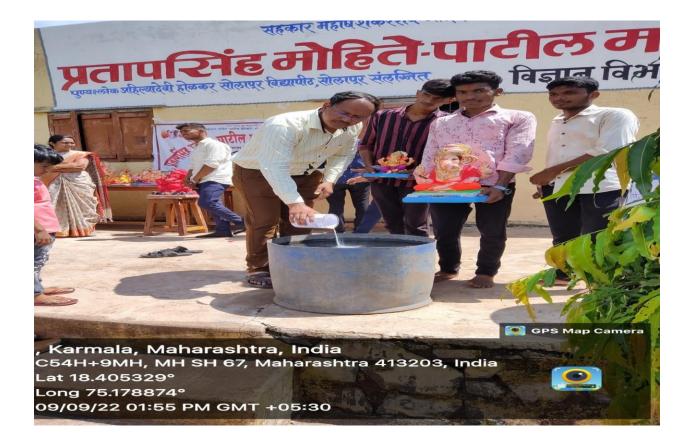

Prof. D.G. Bhosaletold how to immerse Ganesh Idols in water bath tub by using Ammonium Bi-Carbonate. The In charge Principal Dr. P.V. Deshmukh was President of the programme. He also guided students about environment awareness campaign. Prof. S. M. Jadhav also explained introductory part of the program and guided students. The Total 55 students were present for this programme.

For the purpose of Eco-friendly Ganesh Immersion, our NSS students collected Ganesh Idols from nearby houses. From the locals atotal of 36 Ganesh Idols were gathered. The rally of the program was moved from the college to nearby houses. Through this rally student created awareness about Eco-Friendly Ganesh Immersion among the people. Then the collected Ganesh Idols immerse in to the Ammonium Bi-carbonate water bath. From the precipitate Ganesh Idols were given to the Satyahari Brick Factory for betterment of the bricks while supernatant was used as a fertilizer.