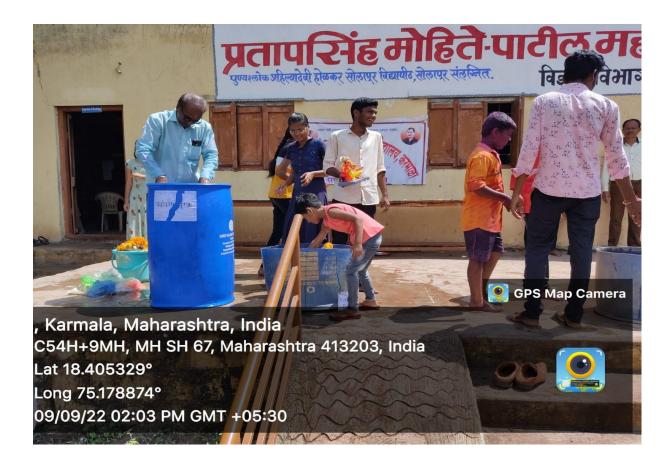

4. **Eco-Friendly Ganesh Idol Immersion Programme:** This event encourages the use of eco-friendly materials for religious celebrations, reducing the environmental impact associated with idol immersions was held on dated 09-09-2022 and 52 students are actively participated in this programme.

### Eco-Friendly Ganesh Immersion Programme Report 2022-23

The IQAC and NSS department jointly organised Eco-Friendly Ganesh Immersion Programme on the occasion of Anant Chaturdashi. The programme was held on 09<sup>th</sup> September 2022. On this day, devotees perform aarti by lighting a diya and incense sticks. They offer flowers, modak, haldi-kumkum, paan, etc. to the Ganesh idol and then carry it for visarjan. The festivities end with Ganesh Visarjan, which is referred to as Anant Chaturdashi. Devotees bid farewell to Bappa on this day with the belief that he will return to their homes to bless them next year. Most of the Lord Ganesh Idols are made up from Plaster of Paris which takes a very long time to degrade in to the normal water and if it get dissolved the harmful contents remains in water. These harmful contents get inside the food chain and returns to the human beings also. The colours used for the decoration of the Ganesh Idol contain the harmful chemicals like mercury, titanium di-oxide which are harmful to the organisms.

For the purpose of Eco-friendly Ganesh Immersion, our NSS students collected Ganesh Idols from nearby houses. From the locals atotal of 36 Ganesh Idols were gathered. The rally of the program was moved from the college to nearby houses. Through this rally student created awareness about Eco-Friendly Ganesh Immersion among the people. Then the collected Ganesh Idols immerse in to the Ammonium Bi-carbonate water bath. From the precipitate Ganesh Idols were given to the Satyahari Brick Factory for betterment of the bricks while supernatant was used as a fertilizer.