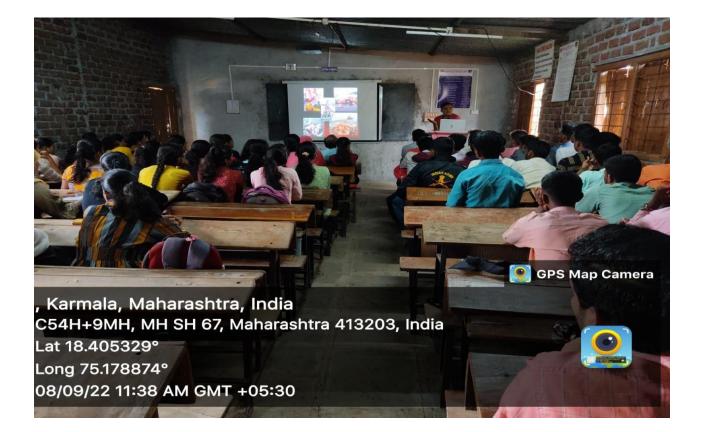

3. **Environment Awareness Lecture:** Lecture by Mr.Bhosale D.G provides valuable insights and knowledge on environmental issues dated 08-09-2022, helping 55 students understand the importance of sustainable practices.

On 08<sup>th</sup> September 2022, the IQAC and NSS department organised a lecture on Eco Friendly Ganesh Immersion under the theme of Environmental Awareness Campaign. The chief speaker of the programme was Prof. D.G. Bhosale. In his lecture, he told the importance of Ganesh Idol making from clay and mud. It is the best eco-friendly option to harmful plaster of Paris Ganesh Idol. Also, he said that plaster of Paris how to pollute water and soil and its harmful effects on skin, stomach and kidneys etc. All the side effects are and different pollutions are controlled by various ways by immersion of Ganesh Idol. Furthermore, he told the importance of clay or mud Ganesh Idol easy to dissolve in water and natural colours are easy dissolve in water. From the following year, our pupils promise to create eco-friendly Ganesh idols.

Prof. D.G. Bhosaletold how to immerse Ganesh Idols in water bath tub by using Ammonium Bi-Carbonate. The In charge Principal Dr. P.V. Deshmukh was President of the programme. He also guided students about environment awareness campaign. Prof. S. M. Jadhav also explained introductory part of the program and guided students. The Total 55 students were present for this programme.