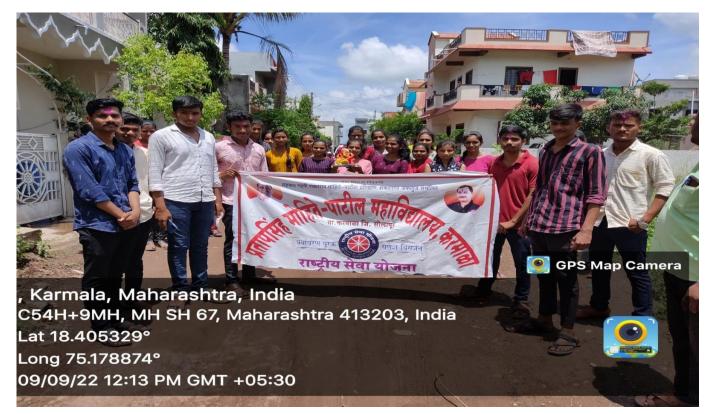

5. Environment Awareness Rally: Rallies are effective in spreading awareness among a broader audience. They serve as a means to engage the community and draw

attention to environmental concerns. The rally of our NSS students moved by nearby houses to collect 36 Ganesh Idols dated on 09-09-2022 for eco friendly immersion.

For the purpose of Eco-friendly Ganesh Immersion, our NSS students collected Ganesh Idols from nearby houses. From the locals atotal of 36 Ganesh Idols were gathered. The rally of the program was moved from the college to nearby houses. Through this rally student created awareness about Eco-Friendly Ganesh Immersion among the people. Then the collected Ganesh Idols immerse in to the Ammonium Bi-carbonate water bath. From the precipitate Ganesh Idols were given to the Satyahari Brick Factory for betterment of the bricks while supernatant was used as a fertilizer.