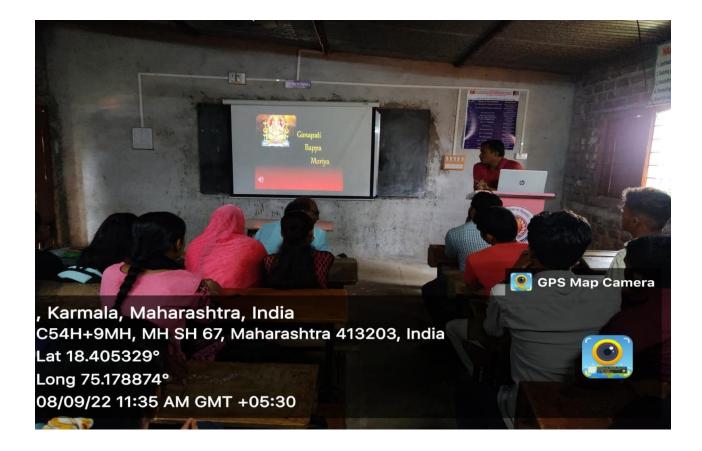

On 08<sup>th</sup> September 2022, the IQAC and NSS department organised a lecture on Eco Friendly Ganesh Immersion under the theme of Environmental Awareness Campaign. The chief speaker of the programme was Prof. D.G. Bhosale. In his lecture, he told the importance of Ganesh Idol making from clay and mud. It is the best eco-friendly option to harmful plaster of Paris Ganesh Idol. Also, he said that plaster of Paris how to pollute water and soil and its harmful effects on skin, stomach and kidneys etc. All the side effects are and different pollutions are controlled by various ways by immersion of Ganesh Idol. Furthermore, he told the importance of clay or mud Ganesh Idol easy to dissolve in water and natural colours are easy dissolve in water. From the following year, our pupils promise to create eco-friendly Ganesh idols.

Prof. D.G. Bhosaletold how to immerse Ganesh Idols in water bath tub by using Ammonium Bi-Carbonate. The In charge Principal Dr. P.V. Deshmukh was President of the programme. He also guided students about environment awareness campaign. Prof. S. M. Jadhav also explained introductory part of the program and guided students. The Total 55 students were present for this programme.