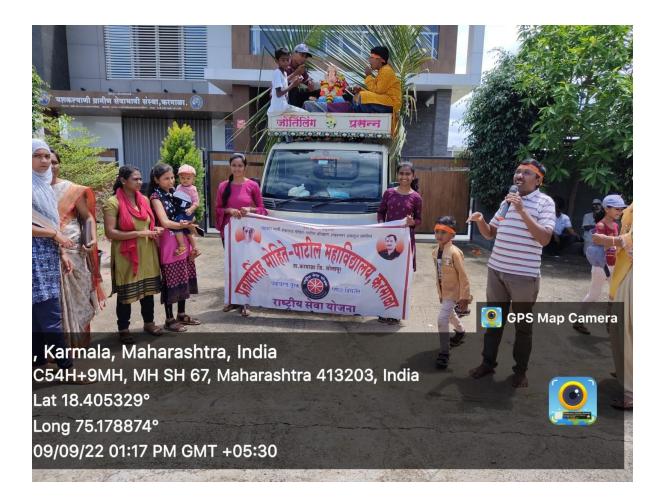

5. Environment Awareness Rally: Rallies are effective in spreading awareness among a broader audience. They serve as a means to engage the community and draw

attention to environmental concerns. The rally of our NSS students moved by nearby houses to collect 36 Ganesh Idols dated on 09-09-2022 for eco friendly immersion.

For the purpose of Eco-friendly Ganesh Immersion, our NSS students collected Ganesh Idols from nearby houses. From the locals atotal of 36 Ganesh Idols were gathered. The rally of the program was moved from the college to nearby houses. Through this rally student created awareness about Eco-Friendly Ganesh Immersion among the people. Then the collected Ganesh Idols immerse in to the Ammonium Bi-carbonate water bath. From the precipitate Ganesh Idols were given to the Satyahari Brick Factory for betterment of the bricks while supernatant was used as a fertilizer.