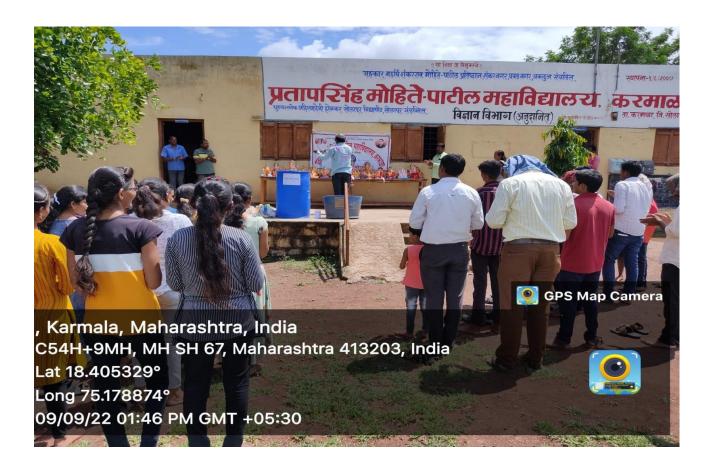

4. **Eco-Friendly Ganesh Idol Immersion Programme:** This event encourages the use of eco-friendly materials for religious celebrations, reducing the environmental impact associated with idol immersions was held on dated 09-09-2022 and 52 students are actively participated in this programme.

5. Environment Awareness Rally: Rallies are effective in spreading awareness among a broader audience. They serve as a means to engage the community and draw

attention to environmental concerns. The rally of our NSS students moved by nearby houses to collect 36 Ganesh Idols dated on 09-09-2022 for eco friendly immersion.

For the purpose of Eco-friendly Ganesh Immersion, our NSS students collected Ganesh Idols from nearby houses. From the locals atotal of 36 Ganesh Idols were gathered. The rally of the program was moved from the college to nearby houses. Through this rally student created awareness about Eco-Friendly Ganesh Immersion among the people. Then the collected Ganesh Idols immerse in to the Ammonium Bi-carbonate water bath. From the precipitate Ganesh Idols were given to the Satyahari Brick Factory for betterment of the bricks while supernatant was used as a fertilizer.