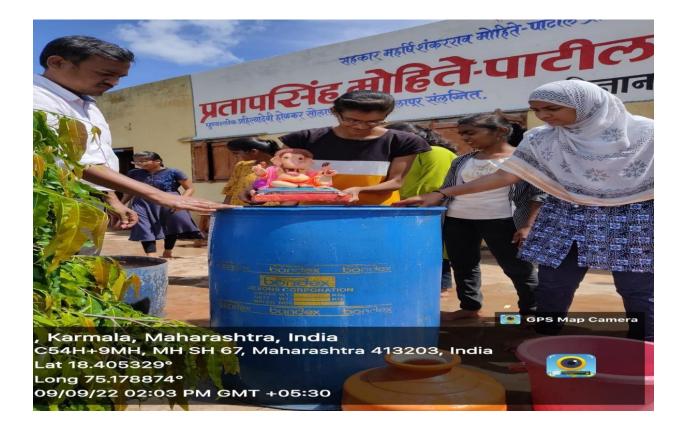

4. **Eco-Friendly Ganesh Idol Immersion Programme:** This event encourages the use of eco-friendly materials for religious celebrations, reducing the environmental impact associated with idol immersions was held on dated 09-09-2022 and 52 students are actively participated in this programme.

### Eco-Friendly Ganesh Immersion Programme Report 2022-23

The IQAC and NSS department jointly organised Eco-Friendly Ganesh Immersion Programme on the occasion of Anant Chaturdashi. The programme was held on 09<sup>th</sup> September 2022. On this day, devotees perform aarti by lighting a diya and incense sticks. They offer flowers, modak, haldi-kumkum, paan, etc. to the Ganesh idol and then carry it for visarjan. The festivities end with Ganesh Visarjan, which is referred to as Anant Chaturdashi. Devotees bid farewell to Bappa on this day with the belief that he will return to their homes to bless them next year. Most of the Lord Ganesh Idols are made up from Plaster of Paris which takes a very long time to degrade in to the normal water and if it get dissolved the harmful contents remains in water. These harmful contents get inside the food chain and returns to the human beings also. The colours used for the decoration of the Ganesh Idol contain the harmful chemicals like mercury, titanium di-oxide which are harmful to the organisms.

For the purpose of Eco-friendly Ganesh Immersion, our NSS students collected Ganesh Idols from nearby houses. From the locals atotal of 36 Ganesh Idols were gathered. The rally of the program was moved from the college to nearby houses. Through this rally student created awareness about Eco-Friendly Ganesh Immersion among the people. Then the collected Ganesh Idols immerse in to the Ammonium Bi-carbonate water bath. From the precipitate Ganesh Idols were given to the Satyahari Brick Factory for betterment of the bricks while supernatant was used as a fertilizer.