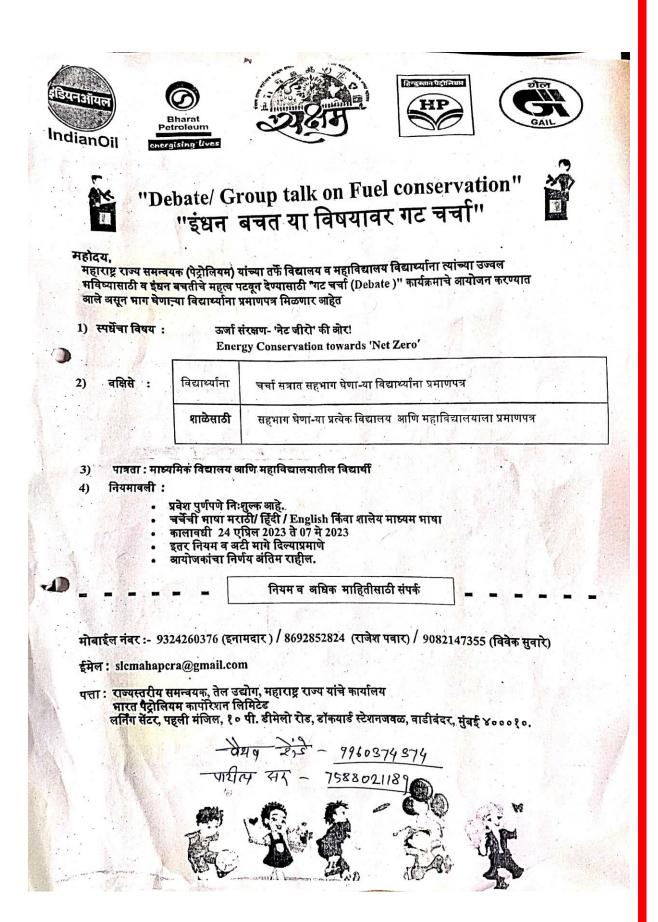

7. **Debate Competition on Energy Conservation towards 'Net Zero':** Debates are an excellent platform for students to express their views on critical issues. This topic aligns with the global push for sustainable energy practices.

These events cover a wide range of environmental aspects, from tree planting to energy conservation, and involve different formats like lectures, workshops, debates, and rallies. This holistic approach ensures that students gain a comprehensive understanding of environmental issues and learn about various ways to contribute to a sustainable future. The college IQAC, State Coordinator Oil Industries Maharashtra State, Bharat Petroleum Corporation Limited, Mumbai and Laxmi Vaibhav Gas Agency, Karmala jointly organized debate competition on Energy Conservation towards 'Net Zero' on 06-05-2023and 12 students are actively participated.