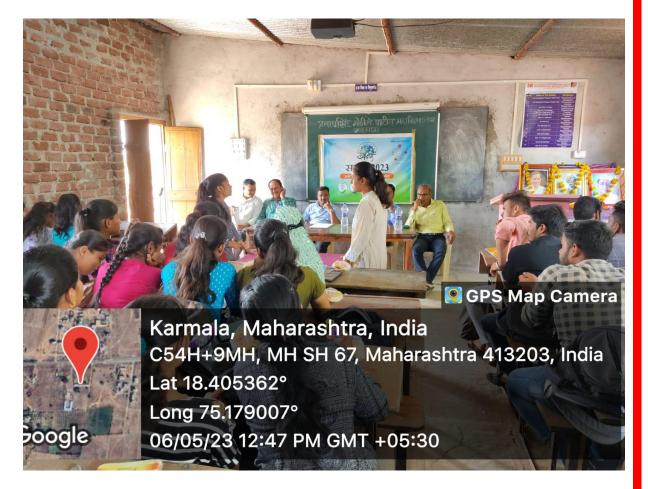

These events cover a wide range of environmental aspects, from tree planting to energy conservation, and involve different formats like lectures, workshops, debates, and rallies. This holistic approach ensures that students gain a comprehensive understanding of environmental issues and learn about various ways to contribute to a sustainable future. The college IQAC, State Coordinator Oil Industries Maharashtra State, Bharat Petroleum Corporation Limited, Mumbai and Laxmi Vaibhav Gas Agency, Karmala jointly organized debate competition on Energy Conservation towards 'Net Zero' on 06-05-2023and 12 students are actively participated.