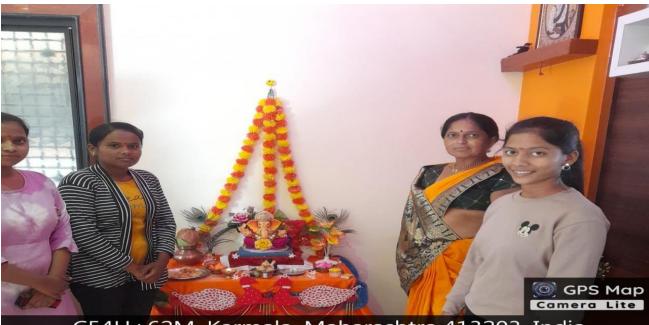

4. **Eco-Friendly Ganesh Idol Immersion Programme:** This event encourages the use of eco-friendly materials for religious celebrations, reducing the environmental impact associated with idol immersions was held on dated 09-09-2022 and 52 students are actively participated in this programme.

5. Environment Awareness Rally: Rallies are effective in spreading awareness among a broader audience. They serve as a means to engage the community and draw

attention to environmental concerns. The rally of our NSS students moved by nearby houses to collect 36 Ganesh Idols dated on 09-09-2022 for eco friendly immersion.