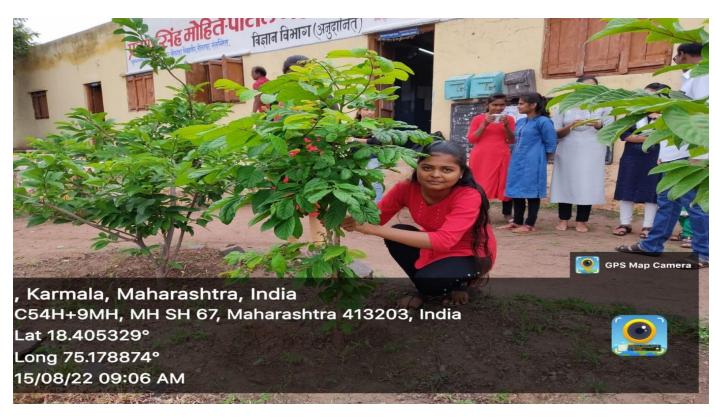

2. Wrakshbandhan: It's interesting to see an event associated with a cultural festival. Our college girl students on the day of Wrakshbandhan dated 15-08-2022 tied a rakhis to the plants in our college campus.