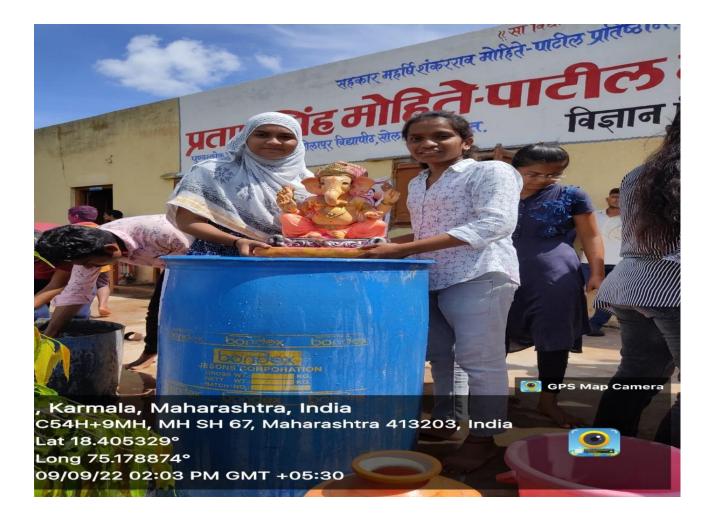

4. **Eco-Friendly Ganesh Idol Immersion Programme:** This event encourages the use of eco-friendly materials for religious celebrations, reducing the environmental impact associated with idol immersions was held on dated 09-09-2022 and 52 students are actively participated in this programme.

### Eco-Friendly Ganesh Immersion Programme Report 2022-23

The IQAC and NSS department jointly organised Eco-Friendly Ganesh Immersion Programme on the occasion of Anant Chaturdashi. The programme was held on 09<sup>th</sup> September 2022. On this day, devotees perform aarti by lighting a diya and incense sticks. They offer flowers, modak, haldi-kumkum, paan, etc. to the Ganesh idol and then carry it for visarjan. The festivities end with Ganesh Visarjan, which is referred to as Anant Chaturdashi. Devotees bid farewell to Bappa on this day with the belief that he will return to their homes to bless them next year. Most of the Lord Ganesh Idols are made up from Plaster of Paris which takes a very long time to degrade in to the normal water and if it get dissolved the harmful contents remains in water. These harmful contents get inside the food chain and returns to the human beings also. The colours used for the decoration of the Ganesh Idol contain the harmful chemicals like mercury, titanium di-oxide which are harmful to the organisms.

For the purpose of Eco-friendly Ganesh Immersion, our NSS students collected Ganesh Idols from nearby houses. From the locals atotal of 36 Ganesh Idols were gathered. The rally of the program was moved from the college to nearby houses. Through this rally student created awareness about Eco-Friendly Ganesh Immersion among the people. Then the collected Ganesh Idols immerse in to the Ammonium Bi-carbonate water bath. From the precipitate Ganesh Idols were given to the Satyahari Brick Factory for betterment of the bricks while supernatant was used as a fertilizer.