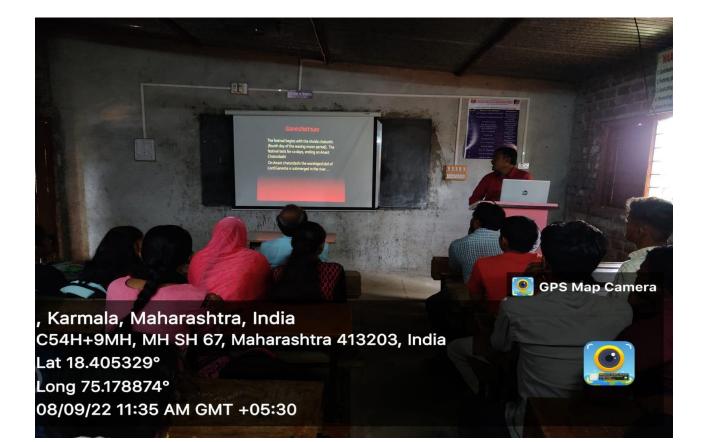

On 08<sup>th</sup> September 2022, the IQAC and NSS department organised a lecture on Eco Friendly Ganesh Immersion under the theme of Environmental Awareness Campaign. The chief speaker of the programme was Prof. D.G. Bhosale. In his lecture, he told the importance of Ganesh Idol making from clay and mud. It is the best eco-friendly option to harmful plaster of Paris Ganesh Idol. Also, he said that plaster of Paris how to pollute water and soil and its harmful effects on skin, stomach and kidneys etc. All the side effects are and different pollutions are controlled by various ways by immersion of Ganesh Idol. Furthermore, he told the importance of clay or mud Ganesh Idol easy to dissolve in water and natural colours are easy dissolve in water. From the following year, our pupils promise to create eco-friendly Ganesh idols.

Prof. D.G. Bhosaletold how to immerse Ganesh Idols in water bath tub by using Ammonium Bi-Carbonate. The In charge Principal Dr. P.V. Deshmukh was President of the programme. He also guided students about environment awareness campaign. Prof. S. M. Jadhav also explained introductory part of the program and guided students. The Total 55 students were present for this programme.