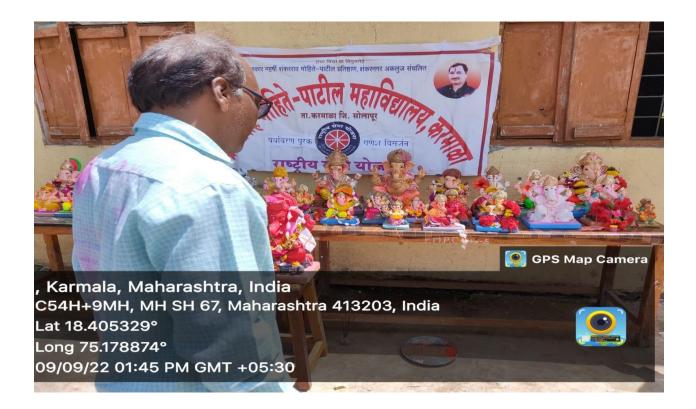

4. **Eco-Friendly Ganesh Idol Immersion Programme:** This event encourages the use of eco-friendly materials for religious celebrations, reducing the environmental impact associated with idol immersions was held on dated 09-09-2022 and 52 students are actively participated in this programme.

### Eco-Friendly Ganesh Immersion Programme Report 2022-23

The IQAC and NSS department jointly organised Eco-Friendly Ganesh Immersion Programme on the occasion of Anant Chaturdashi. The programme was held on 09<sup>th</sup> September 2022. On this day, devotees perform aarti by lighting a diya and incense sticks. They offer flowers, modak, haldi-kumkum, paan, etc. to the Ganesh idol and then carry it for visarjan. The festivities end with Ganesh Visarjan, which is referred to as Anant Chaturdashi. Devotees bid farewell to Bappa on this day with the belief that he will return to their homes to bless them next year. Most of the Lord Ganesh Idols are made up from Plaster of Paris which takes a very long time to degrade in to the normal water and if it get dissolved the harmful contents remains in water. These harmful contents get inside the food chain and returns to the human beings also. The colours used for the decoration of the Ganesh Idol contain the harmful chemicals like mercury, titanium di-oxide which are harmful to the organisms.

For the purpose of Eco-friendly Ganesh Immersion, our NSS students collected Ganesh Idols from nearby houses. From the locals atotal of 36 Ganesh Idols were gathered. The rally of the program was moved from the college to nearby houses. Through this rally student created awareness about Eco-Friendly Ganesh Immersion among the people. Then the collected Ganesh Idols immerse in to the Ammonium Bi-carbonate water bath. From the precipitate Ganesh Idols were given to the Satyahari Brick Factory for betterment of the bricks while supernatant was used as a fertilizer.