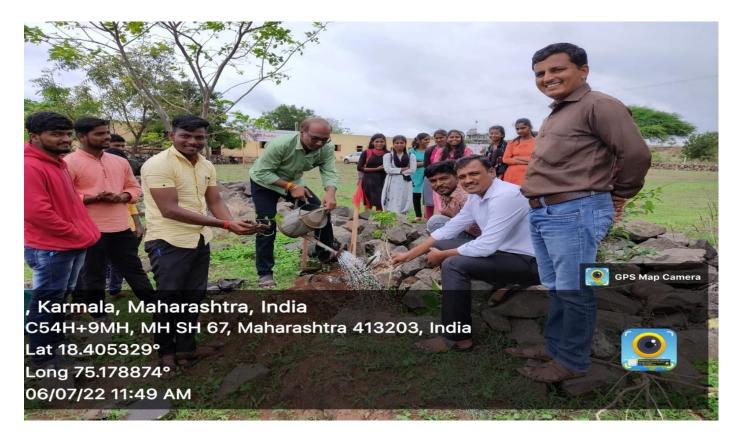

1. **Tree Plantation:** Planting trees in the college premises is a crucial activity held on dated 06-07-2022 on the occasion International Environment day. For environmental conservation as it helps in maintaining ecological balance and mitigating climate change.