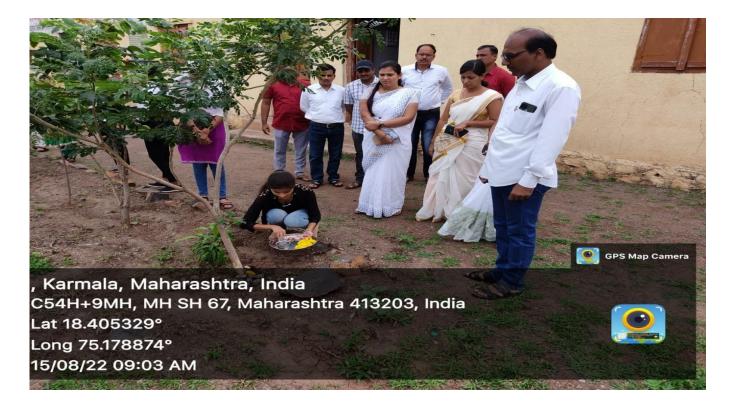

2. Wrakshbandhan: It's interesting to see an event associated with a cultural festival. Our college girl students on the day of Wrakshbandhan dated 15-08-2022 tied a rakhis to the plants in our college campus.