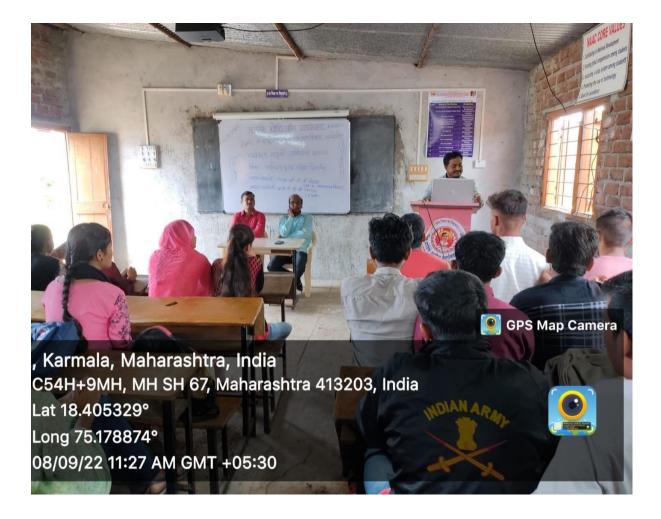

On 08<sup>th</sup> September 2022, the IQAC and NSS department organised a lecture on Eco Friendly Ganesh Immersion under the theme of Environmental Awareness Campaign. The chief speaker of the programme was Prof. D.G. Bhosale. In his lecture, he told the importance of Ganesh Idol making from clay and mud. It is the best eco-friendly option to harmful plaster of Paris Ganesh Idol. Also, he said that plaster of Paris how to pollute water and soil and its harmful effects on skin, stomach and kidneys etc. All the side effects are and different pollutions are controlled by various ways by immersion of Ganesh Idol. Furthermore, he told the importance of clay or mud Ganesh Idol easy to dissolve in water and natural colours are easy dissolve in water. From the following year, our pupils promise to create eco-friendly Ganesh idols.

Prof. D.G. Bhosaletold how to immerse Ganesh Idols in water bath tub by using Ammonium Bi-Carbonate. The In charge Principal Dr. P.V. Deshmukh was President of the programme. He also guided students about environment awareness campaign. Prof. S. M. Jadhav also explained introductory part of the program and guided students. The Total 55 students were present for this programme.