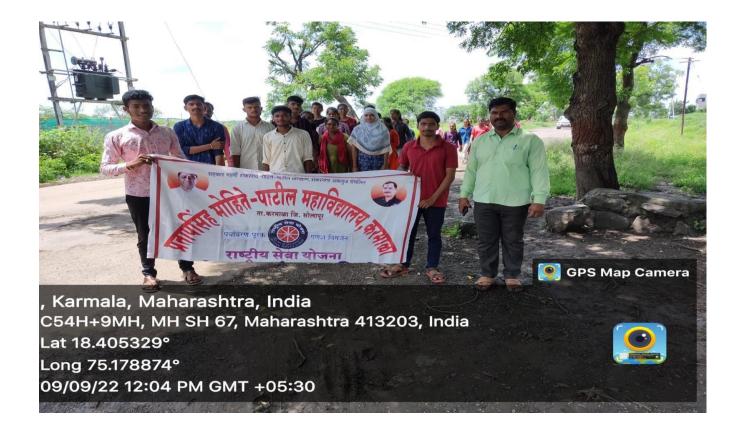

5. Environment Awareness Rally: Rallies are effective in spreading awareness among a broader audience. They serve as a means to engage the community and draw

attention to environmental concerns. The rally of our NSS students moved by nearby houses to collect 36 Ganesh Idols dated on 09-09-2022 for eco friendly immersion.

For the purpose of Eco-friendly Ganesh Immersion, our NSS students collected Ganesh Idols from nearby houses. From the locals atotal of 36 Ganesh Idols were gathered. The rally of the program was moved from the college to nearby houses. Through this rally student created awareness about Eco-Friendly Ganesh Immersion among the people. Then the collected Ganesh Idols immerse in to the Ammonium Bi-carbonate water bath. From the precipitate Ganesh Idols were given to the Satyahari Brick Factory for betterment of the bricks while supernatant was used as a fertilizer.