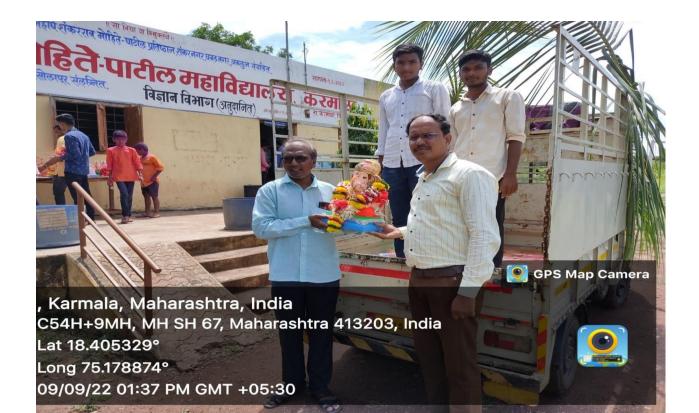

4. **Eco-Friendly Ganesh Idol Immersion Programme:** This event encourages the use of eco-friendly materials for religious celebrations, reducing the environmental impact associated with idol immersions was held on dated 09-09-2022 and 52 students are actively participated in this programme.

### Eco-Friendly Ganesh Immersion Programme Report 2022-23

The IQAC and NSS department jointly organised Eco-Friendly Ganesh Immersion Programme on the occasion of Anant Chaturdashi. The programme was held on 09<sup>th</sup> September 2022. On this day, devotees perform aarti by lighting a diya and incense sticks. They offer flowers, modak, haldi-kumkum, paan, etc. to the Ganesh idol and then carry it for visarjan. The festivities end with Ganesh Visarjan, which is referred to as Anant Chaturdashi. Devotees bid farewell to Bappa on this day with the belief that he will return to their homes to bless them next year. Most of the Lord Ganesh Idols are made up from Plaster of Paris which takes a very long time to degrade in to the normal water and if it get dissolved the harmful contents remains in water. These harmful contents get inside the food chain and returns to the human beings also. The colours used for the decoration of the Ganesh Idol contain the harmful chemicals like mercury, titanium di-oxide which are harmful to the organisms.

For the purpose of Eco-friendly Ganesh Immersion, our NSS students collected Ganesh Idols from nearby houses. From the locals atotal of 36 Ganesh Idols were gathered. The rally of the program was moved from the college to nearby houses. Through this rally student created awareness about Eco-Friendly Ganesh Immersion among the people. Then the collected Ganesh Idols immerse in to the Ammonium Bi-carbonate water bath. From the precipitate Ganesh Idols were given to the Satyahari Brick Factory for betterment of the bricks while supernatant was used as a fertilizer.