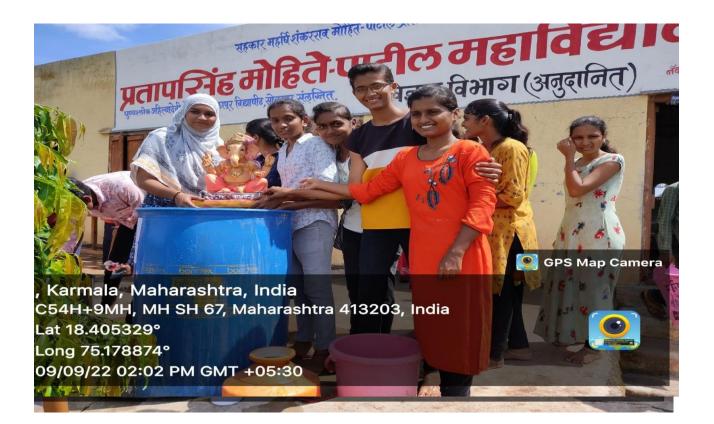

4. **Eco-Friendly Ganesh Idol Immersion Programme:** This event encourages the use of eco-friendly materials for religious celebrations, reducing the environmental impact associated with idol immersions was held on dated 09-09-2022 and 52 students are actively participated in this programme.

5. Environment Awareness Rally: Rallies are effective in spreading awareness among a broader audience. They serve as a means to engage the community and draw

attention to environmental concerns. The rally of our NSS students moved by nearby houses to collect 36 Ganesh Idols dated on 09-09-2022 for eco friendly immersion.

### Eco-Friendly Ganesh Immersion Programme Report 2022-23

The IQAC and NSS department jointly organised Eco-Friendly Ganesh Immersion Programme on the occasion of Anant Chaturdashi. The programme was held on 09<sup>th</sup> September 2022. On this day, devotees perform aarti by lighting a diya and incense sticks. They offer flowers, modak, haldi-kumkum, paan, etc. to the Ganesh idol and then carry it for visarjan. The festivities end with Ganesh Visarjan, which is referred to as Anant Chaturdashi. Devotees bid farewell to Bappa on this day with the belief that he will return to their homes to bless them next year. Most of the Lord Ganesh Idols are made up from Plaster of Paris which takes a very long time to degrade in to the normal water and if it get dissolved the harmful contents remains in water. These harmful contents get inside the food chain and returns to the human beings also. The colours used for the decoration of the Ganesh Idol contain the harmful chemicals like mercury, titanium di-oxide which are harmful to the organisms.

For the purpose of Eco-friendly Ganesh Immersion, our NSS students collected Ganesh Idols from nearby houses. From the locals atotal of 36 Ganesh Idols were gathered. The rally of the program was moved from the college to nearby houses. Through this rally student created awareness about Eco-Friendly Ganesh Immersion among the people. Then the collected Ganesh Idols immerse in to the Ammonium Bi-carbonate water bath. From the precipitate Ganesh Idols were given to the Satyahari Brick Factory for betterment of the bricks while supernatant was used as a fertilizer.