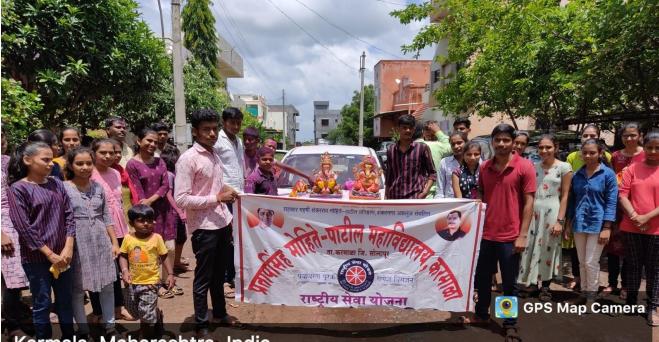

5. Environment Awareness Rally: Rallies are effective in spreading awareness among a broader audience. They serve as a means to engage the community and draw

attention to environmental concerns. The rally of our NSS students moved by nearby houses to collect 36 Ganesh Idols dated on 09-09-2022 for eco friendly immersion.

For the purpose of Eco-friendly Ganesh Immersion, our NSS students collected Ganesh Idols from nearby houses. From the locals atotal of 36 Ganesh Idols were gathered. The rally of the program was moved from the college to nearby houses. Through this rally student created awareness about Eco-Friendly Ganesh Immersion among the people. Then the collected Ganesh Idols immerse in to the Ammonium Bi-carbonate water bath. From the precipitate Ganesh Idols were given to the Satyahari Brick Factory for betterment of the bricks while supernatant was used as a fertilizer.