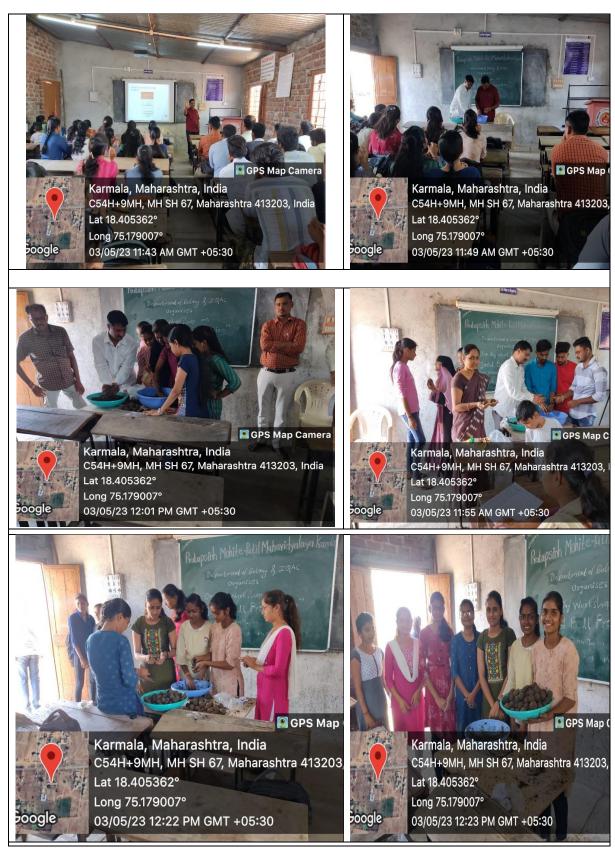

6. **One-Day Workshop on Seed Ball Preparation:** Seed ball workshops contribute to biodiversity by promoting the growth of native plants. This hands-on activity is educational and has a direct positive impact on the environment. The workshop was organized by botany department dated 03-05-2023 in the college premises and 69 students are actively participated in this programme.

## **THE PROCESS**

The programme is typically set up by the college on 03<sup>rd</sup> May 2023 in the college campus. This workshop was cordially organised by Department of Botany in association with IQAC for our students. In this workshop Mr.S.M. Jadhav (Assistance Professor Botany) worked as resource person and chief guest of this function was Dr.P.V.Deshmukh (I/C Principal) . Mr.S.M. Jadhav guided our students about why there is need of planting trees. He also guided students for preparation of Seed balls. During the workshop each of **69 participant** prepared 10 seed balls and hence total of 690 seedballs prepared which is equal to planting 690 plants in the area. The prepared seed balls were spread in the area nearby college on the occasion of birth anniversary of founder of our college late Pratapsinh Shankarrao Mohite-Patil.