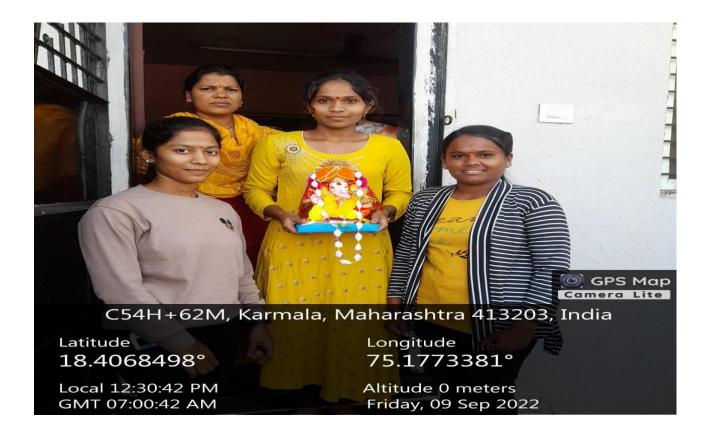

4. **Eco-Friendly Ganesh Idol Immersion Programme:** This event encourages the use of eco-friendly materials for religious celebrations, reducing the environmental impact associated with idol immersions was held on dated 09-09-2022 and 52 students are actively participated in this programme.

5. Environment Awareness Rally: Rallies are effective in spreading awareness among a broader audience. They serve as a means to engage the community and draw

attention to environmental concerns. The rally of our NSS students moved by nearby houses to collect 36 Ganesh Idols dated on 09-09-2022 for eco friendly immersion.