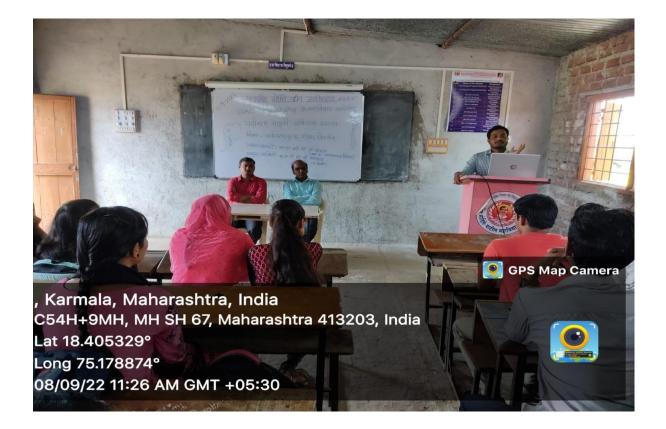

3. **Environment Awareness Lecture:** Lecture by Mr.Bhosale D.G provides valuable insights and knowledge on environmental issues dated 08-09-2022, helping 55 students understand the importance of sustainable practices.

On 08<sup>th</sup> September 2022, the IQAC and NSS department organised a lecture on Eco Friendly Ganesh Immersion under the theme of Environmental Awareness Campaign. The chief speaker of the programme was Prof. D.G. Bhosale. In his lecture, he told the importance of Ganesh Idol making from clay and mud. It is the best eco-friendly option to harmful plaster of Paris Ganesh Idol. Also, he said that plaster of Paris how to pollute water and soil and its harmful effects on skin, stomach and kidneys etc. All the side effects are and different pollutions are controlled by various ways by immersion of Ganesh Idol. Furthermore, he told the importance of clay or mud Ganesh Idol easy to dissolve in water and natural colours are easy dissolve in water. From the following year, our pupils promise to create eco-friendly Ganesh idols.

Prof. D.G. Bhosaletold how to immerse Ganesh Idols in water bath tub by using Ammonium Bi-Carbonate. The In charge Principal Dr. P.V. Deshmukh was President of the programme. He also guided students about environment awareness campaign. Prof. S. M. Jadhav also explained introductory part of the program and guided students. The Total 55 students were present for this programme.