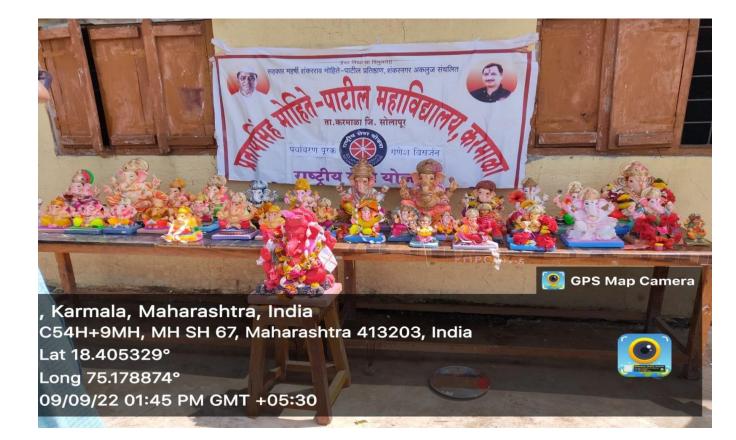

4. **Eco-Friendly Ganesh Idol Immersion Programme:** This event encourages the use of eco-friendly materials for religious celebrations, reducing the environmental impact associated with idol immersions was held on dated 09-09-2022 and 52 students are actively participated in this programme.

5. Environment Awareness Rally: Rallies are effective in spreading awareness among a broader audience. They serve as a means to engage the community and draw

attention to environmental concerns. The rally of our NSS students moved by nearby houses to collect 36 Ganesh Idols dated on 09-09-2022 for eco friendly immersion.

For the purpose of Eco-friendly Ganesh Immersion, our NSS students collected Ganesh Idols from nearby houses. From the locals atotal of 36 Ganesh Idols were gathered. The rally of the program was moved from the college to nearby houses. Through this rally student created awareness about Eco-Friendly Ganesh Immersion among the people. Then the collected Ganesh Idols immerse in to the Ammonium Bi-carbonate water bath. From the precipitate Ganesh Idols were given to the Satyahari Brick Factory for betterment of the bricks while supernatant was used as a fertilizer.