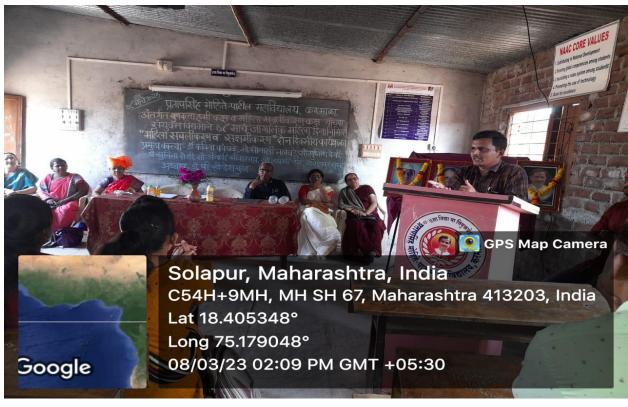

#### Two Days Workshop on Women Empowerment

Pratapsinh Mohite-Patil Mahavidyalaya Karmala celebrated International Women's Day with great enthusiasm on March 8, 2023. A two days workshop was organized on Women Empowerment in association with the Internal quality assurance cell , Internal Complaint Committee and Cultural department of our college. On the first day of the program, women working in various sectors of Karmala city and tahsil places were invited to give guidance on various topics for college students. Dr. Sunita Joshi, Dr. Sunita Devi, Mrs. Anjali Srivastava, Mrs.Sonali Nalawade, Ad. Shahnur Sayyed and Mrs.Jayashree Veer were present for the program. The program started with worshiping the images of honorable dignitaries, Sahakar Maharshi Shankarrao Mohite-Patil, Pratapsinh Mohite-Patil, Rajmata Ratnaprabhadevi Mohite- Patil and Savitribai Phule. After coming in, all the chief guests guided the students. Initially, Dr. Kavita Kamble guided the students on the topic of women's health and hygiene. After that, Mrs. Sonali Nalavade guided the students on how the products used for household cleaning are prepared, the cost incurred, the profit and loss, etc. Speaking further, Mrs. Sunitatai Devi told the students about her work in the field of education, in which she gave information about Navbharat English School, after which, Mrs.Anjali Srivastava guided the students about her contribution in the field of literature and her poetry, and Dr. Sunita Joshi gave detailed information on the issue of equality between men and women from her experience in the medical field. Then after Ad.Shahanur Sayyed expressed her views on the Women's Protection Act. At the last Mrs.Jayshree veer guided the students on Toxic free farming/organic farming. On the second day, the workshop started with Judo Karate training and ended with work culture program.

Also after this, the president of the program and In-charge principal of the college, Dr. P.V. Deshmukh, explained the motive behind organizing the program. He also informed about the activities organized by the college under the guidance of honorable Padmaja Devi Mohite -Patil, Senate and Management Council

member, Punyashlok Ahilya Devi Holkar, Solapur University, Solapur.

program was Anchored by Prof. S. M. Jadhav. The preface was introduced by Dr. Mrs.S.D. Patil and vote of thanks was given by Prof. A.S. Chopade. All teaching and non-teaching staff worked hard to make the program successful. In total 72 student participants were actively participated and attended the workshop.