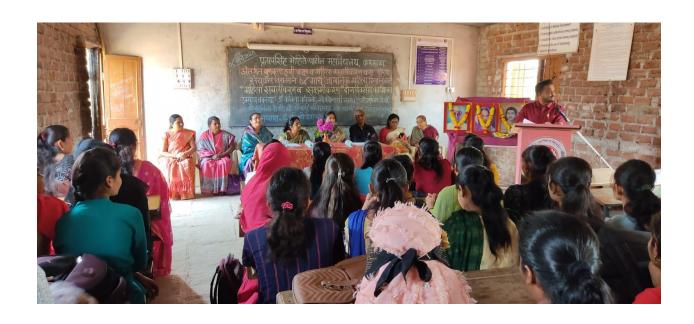

#### Two Days Workshop on Women Empowerment

Pratapsinh Mohite-Patil Mahavidyalaya Karmala celebrated International Women's Day with great enthusiasm on March 8, 2023. A two days workshop was organized on Women Empowerment in association with the Internal quality assurance cell , Internal Complaint Committee and Cultural department of our college. On the first day of the program, women working in various sectors of Karmala city and tahsil places were invited to give guidance on various topics for college students. Dr. Sunita Joshi, Dr. Sunita Devi, Mrs. Anjali Srivastava, Mrs.Sonali Nalawade, Ad. Shahnur Sayyed and Mrs.Jayashree Veer were present for the program. The program started with worshiping the images of honorable dignitaries, Sahakar Maharshi Shankarrao Mohite-Patil, Pratapsinh Mohite-Patil, Rajmata Ratnaprabhadevi Mohite- Patil and Savitribai Phule. After coming in, all the chief guests guided the students. Initially, Dr. Kavita Kamble guided the students on the topic of women's health and hygiene. After that, Mrs. Sonali Nalavade guided the students on how the products used for household cleaning are prepared, the cost incurred, the profit and loss, etc. Speaking further, Mrs. Sunitatai Devi told the students about her work in the field of education, in which she gave information about Navbharat English School, after which, Mrs.Anjali Srivastava guided the students about her contribution in the field of literature and her poetry, and Dr. Sunita Joshi gave detailed information on the issue of equality between men and women from her experience in the medical field. Then after Ad.Shahanur Sayyed expressed her views on the Women's Protection Act. At the last Mrs.Jayshree veer guided the students on Toxic free farming/organic farming. On the second day, the workshop started with Judo Karate training and ended with work culture program.

Also after this, the president of the program and In-charge principal of the college, Dr. P.V. Deshmukh, explained the motive behind organizing the program. He also informed about the activities organized by the college under the guidance of honorable Padmaja Devi Mohite -Patil, Senate and Management Council

member, Punyashlok Ahilya Devi Holkar, Solapur University, Solapur.

program was Anchored by Prof. S. M. Jadhav. The preface was introduced by Dr. Mrs.S.D. Patil and vote of thanks was given by Prof. A.S. Chopade. All teaching and non-teaching staff worked hard to make the program successful. In total 72 student participants were actively participated and attended the workshop.