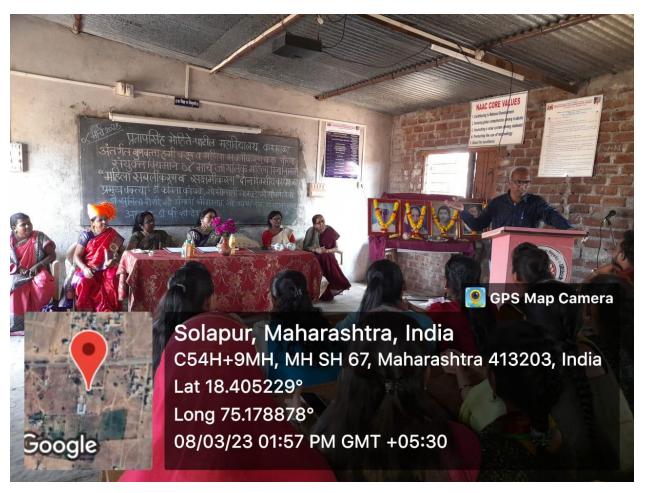

#### Two Days Workshop on Women Empowerment

Pratapsinh Mohite-Patil Mahavidyalaya Karmala celebrated International Women's Day with great enthusiasm on March 8, 2023. A two days workshop was organized on Women Empowerment in association with the Internal quality assurance cell , Internal Complaint Committee and Cultural department of our college. On the first day of the program, women working in various sectors of Karmala city and tahsil places were invited to give guidance on various topics for college students. Dr. Sunita Joshi, Dr. Sunita Devi, Mrs. Anjali Srivastava, Mrs.Sonali Nalawade, Ad. Shahnur Sayyed and Mrs.Jayashree Veer were present for the program. The program started with worshiping the images of honorable dignitaries, Sahakar Maharshi Shankarrao Mohite-Patil, Pratapsinh Mohite-Patil, Rajmata Ratnaprabhadevi Mohite- Patil and Savitribai Phule. After coming in, all the chief guests guided the students. Initially, Dr. Kavita Kamble guided the students on the topic of women's health and hygiene. After that, Mrs. Sonali Nalavade guided the students on how the products used for household cleaning are prepared, the cost incurred, the profit and loss, etc. Speaking further, Mrs. Sunitatai Devi told the students about her work in the field of education, in which she gave information about Navbharat English School, after which, Mrs.Anjali Srivastava guided the students about her contribution in the field of literature and her poetry, and Dr. Sunita Joshi gave detailed information on the issue of equality between men and women from her experience in the medical field. Then after Ad.Shahanur Sayyed expressed her views on the Women's Protection Act. At the last Mrs.Jayshree veer guided the students on Toxic free farming/organic farming. On the second day, the workshop started with Judo Karate training and ended with work culture program.

Also after this, the president of the program and In-charge principal of the college, Dr. P.V. Deshmukh, explained the motive behind organizing the program. He also informed about the activities organized by the college under the guidance of honorable Padmaja Devi Mohite -Patil, Senate and Management Council

member, Punyashlok Ahilya Devi Holkar, Solapur University, Solapur.

program was Anchored by Prof. S. M. Jadhav. The preface was introduced by Dr. Mrs.S.D. Patil and vote of thanks was given by Prof. A.S. Chopade. All teaching and non-teaching staff worked hard to make the program successful. In total 72 student participants were actively participated and attended the workshop.