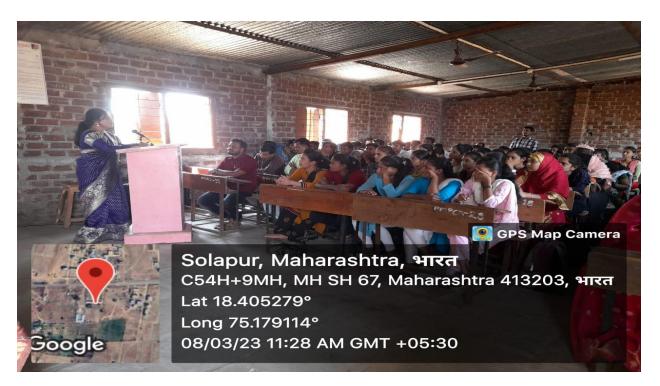

#### Two Days Workshop on Women Empowerment

Pratapsinh Mohite-Patil Mahavidyalaya Karmala celebrated International Women's Day with great enthusiasm on March 8, 2023. A two days workshop was organized on Women Empowerment in association with the Internal quality assurance cell , Internal Complaint Committee and Cultural department of our college. On the first day of the program, women working in various sectors of Karmala city and tahsil places were invited to give guidance on various topics for college students. Dr. Sunita Joshi, Dr. Sunita Devi, Mrs. Anjali Srivastava, Mrs.Sonali Nalawade, Ad. Shahnur Sayyed and Mrs.Jayashree Veer were present for the program. The program started with worshiping the images of honorable dignitaries, Sahakar Maharshi Shankarrao Mohite-Patil, Pratapsinh Mohite-Patil, Rajmata Ratnaprabhadevi Mohite- Patil and Savitribai Phule. After coming in, all the chief guests guided the students. Initially, Dr. Kavita Kamble guided the students on the topic of women's health and hygiene. After that, Mrs. Sonali Nalavade guided the students on how the products used for household cleaning are prepared, the cost incurred, the profit and loss, etc. Speaking further, Mrs. Sunitatai Devi told the students about her work in the field of education, in which she gave information about Navbharat English School, after which, Mrs.Anjali Srivastava guided the students about her contribution in the field of literature and her poetry, and Dr. Sunita Joshi gave detailed information on the issue of equality between men and women from her experience in the medical field. Then after Ad.Shahanur Sayyed expressed her views on the Women's Protection Act. At the last Mrs.Jayshree veer guided the students on Toxic free farming/organic farming. On the second day, the workshop started with Judo Karate training and ended with work culture program.

member, Punyashlok Ahilya Devi Holkar, Solapur University, Solapur.

program was Anchored by Prof. S. M. Jadhav. The preface was introduced by Dr. Mrs.S.D. Patil and vote of thanks was given by Prof. A.S. Chopade. All teaching and non-teaching staff worked hard to make the program successful. In total 72 student participants were actively participated and attended the workshop.