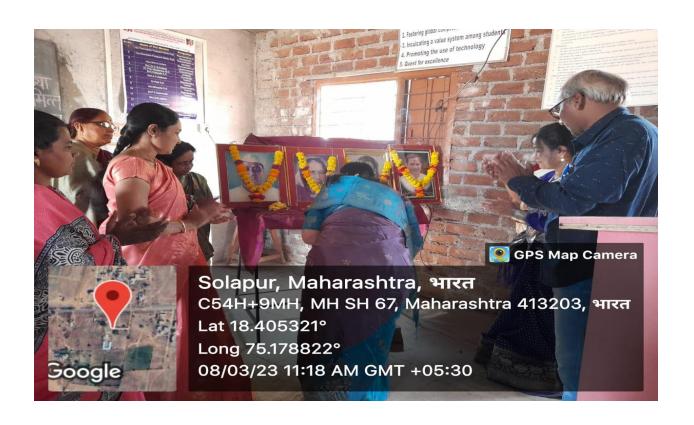

#### Two Days Workshop on Women Empowerment

Pratapsinh Mohite-Patil Mahavidyalaya Karmala celebrated International Women's Day with great enthusiasm on March 8, 2023. A two days workshop was organized on Women Empowerment in association with the Internal quality assurance cell , Internal Complaint Committee and Cultural department of our college. On the first day of the program, women working in various sectors of Karmala city and tahsil places were invited to give guidance on various topics for college students. Dr. Sunita Joshi, Dr. Sunita Devi, Mrs. Anjali Srivastava, Mrs.Sonali Nalawade, Ad. Shahnur Sayyed and Mrs.Jayashree Veer were present for the program. The program started with worshiping the images of honorable dignitaries, Sahakar Maharshi Shankarrao Mohite-Patil, Pratapsinh Mohite-Patil, Rajmata Ratnaprabhadevi Mohite- Patil and Savitribai Phule. After coming in, all the chief guests guided the students. Initially, Dr. Kavita Kamble guided the students on the topic of women's health and hygiene. After that, Mrs. Sonali Nalavade guided the students on how the products used for household cleaning are prepared, the cost incurred, the profit and loss, etc. Speaking further, Mrs. Sunitatai Devi told the students about her work in the field of education, in which she gave information about Navbharat English School, after which, Mrs.Anjali Srivastava guided the students about her contribution in the field of literature and her poetry, and Dr. Sunita Joshi gave detailed information on the issue of equality between men and women from her experience in the medical field. Then after Ad.Shahanur Sayyed expressed her views on the Women's Protection Act. At the last Mrs.Jayshree veer guided the students on Toxic free farming/organic farming. On the second day, the workshop started with Judo Karate training and ended with work culture program.