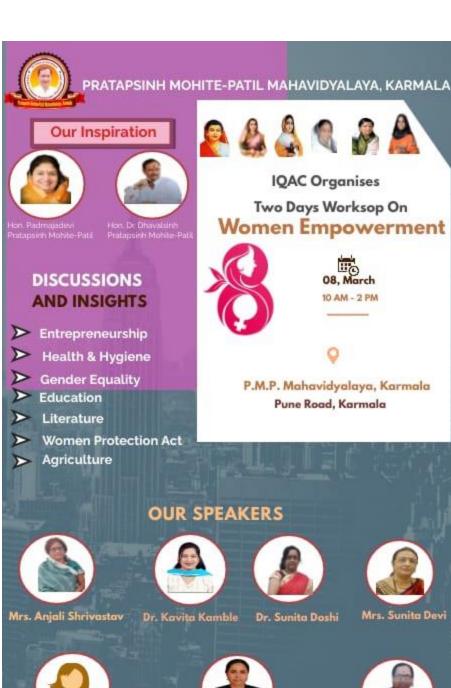

#### Two Days Workshop on Women Empowerment

Pratapsinh Mohite-Patil Mahavidyalaya Karmala celebrated International Women's Day with great enthusiasm on March 8, 2023. A two days workshop was organized on Women Empowerment in association with the Internal quality assurance cell , Internal Complaint Committee and Cultural department of our college. On the first day of the program, women working in various sectors of Karmala city and tahsil places were invited to give guidance on various topics for college students. Dr. Sunita Joshi, Dr. Sunita Devi, Mrs. Anjali Srivastava, Mrs.Sonali Nalawade, Ad. Shahnur Sayyed and Mrs.Jayashree Veer were present for the program. The program started with worshiping the images of honorable dignitaries, Sahakar Maharshi Shankarrao Mohite-Patil, Pratapsinh Mohite-Patil, Rajmata Ratnaprabhadevi Mohite- Patil and Savitribai Phule. After coming in, all the chief guests guided the students. Initially, Dr. Kavita Kamble guided the students on the topic of women's health and hygiene. After that, Mrs. Sonali Nalavade guided the students on how the products used for household cleaning are prepared, the cost incurred, the profit and loss, etc. Speaking further, Mrs. Sunitatai Devi told the students about her work in the field of education, in which she gave information about Navbharat English School, after which, Mrs.Anjali Srivastava guided the students about her contribution in the field of literature and her poetry, and Dr. Sunita Joshi gave detailed information on the issue of equality between men and women from her experience in the medical field. Then after Ad.Shahanur Sayyed expressed her views on the Women's Protection Act. At the last Mrs.Jayshree veer guided the students on Toxic free farming/organic farming. On the second day, the workshop started with Judo Karate training and ended with work culture program.

#### IQAC Organizes Two Days Workshop on "Women Empowerment"

Day & Date: Wednesday & Thursday, 08, 09/03/2023

Workshop Schedule

| Sr.<br>no. | Date          | Time           | Guest Speaker/<br>Trainer                                                                                                                                                                                                                                                                       | Topic                                 |
|------------|---------------|----------------|-------------------------------------------------------------------------------------------------------------------------------------------------------------------------------------------------------------------------------------------------------------------------------------------------|---------------------------------------|
| 1          |               | 10 30 to 11 00 | Dr Kavita Kamble                                                                                                                                                                                                                                                                                | Health and Hygiene                    |
| 2          |               | 11.00 to 11.30 | Mrs. Sonali<br>Nalawade                                                                                                                                                                                                                                                                         | Entrepreneurship                      |
| 3          |               | 11.30 to 12.00 | Mrs. Sunita Devi                                                                                                                                                                                                                                                                                | Education                             |
| -4         |               | 12.00 to 12.30 | Mrs. Anjali<br>Shrivastav                                                                                                                                                                                                                                                                       | Literature                            |
| -5         | 08/03/2023    | 12.30 to 01.00 | Dr. Sunita Doshi                                                                                                                                                                                                                                                                                | Gender Equality                       |
|            |               | Tea Break      |                                                                                                                                                                                                                                                                                                 |                                       |
| G          |               | 01.00 ω01.30   | M18. Jayashti Veet                                                                                                                                                                                                                                                                              | Agriculture                           |
| 7          |               | 01.30 to 2.00  | Mrs.Shahanur<br>Sayyad                                                                                                                                                                                                                                                                          | Women Protection Act                  |
| 8          |               | 2.00 to 230    |                                                                                                                                                                                                                                                                                                 |                                       |
| 9          | 1814V2 C14TT2 | 10.00 to 1.00  | Mr.NagnathBolage                                                                                                                                                                                                                                                                                | Judo and Karate its need for<br>women |
| 10         | 09/03/2023    | 2.00 to 5.00   | Trainer  On Dr Kavita Kamhle Health and Hygiene 30 Mis. Sundi Entrepreneus slip Nalawade  On Mrs. Sunita Devi Education 30 Mrs. Anjali Shrivastav  On Dr. Sunita Doshi Gender Equality  On Mrs. Jayashri Veer Agriculture  On Mrs. Shahanur Sayyad  On Mr. Nagnath Bolage Judo and Karate its r | Students Day (Demo Work<br>Culture)   |