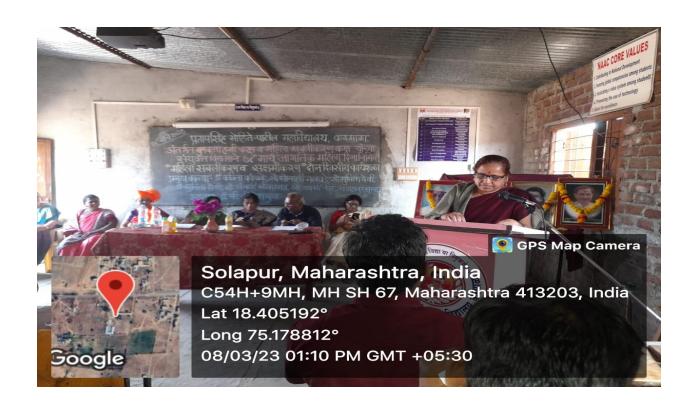

#### Two Days Workshop on Women Empowerment

Pratapsinh Mohite-Patil Mahavidyalaya Karmala celebrated International Women's Day with great enthusiasm on March 8, 2023. A two days workshop was organized on Women Empowerment in association with the Internal quality assurance cell , Internal Complaint Committee and Cultural department of our college. On the first day of the program, women working in various sectors of Karmala city and tahsil places were invited to give guidance on various topics for college students. Dr. Sunita Joshi, Dr. Sunita Devi, Mrs. Anjali Srivastava, Mrs.Sonali Nalawade, Ad. Shahnur Sayyed and Mrs.Jayashree Veer were present for the program. The program started with worshiping the images of honorable dignitaries, Sahakar Maharshi Shankarrao Mohite-Patil, Pratapsinh Mohite-Patil, Rajmata Ratnaprabhadevi Mohite- Patil and Savitribai Phule. After coming in, all the chief guests guided the students. Initially, Dr. Kavita Kamble guided the students on the topic of women's health and hygiene. After that, Mrs. Sonali Nalavade guided the students on how the products used for household cleaning are prepared, the cost incurred, the profit and loss, etc. Speaking further, Mrs. Sunitatai Devi told the students about her work in the field of education, in which she gave information about Navbharat English School, after which, Mrs.Anjali Srivastava guided the students about her contribution in the field of literature and her poetry, and Dr. Sunita Joshi gave detailed information on the issue of equality between men and women from her experience in the medical field. Then after Ad.Shahanur Sayyed expressed her views on the Women's Protection Act. At the last Mrs.Jayshree veer guided the students on Toxic free farming/organic farming. On the second day, the workshop started with Judo Karate training and ended with work culture program.

Also after this, the president of the program and In-charge principal of the college, Dr. P.V. Deshmukh, explained the motive behind organizing the program. He also informed about the activities organized by the college under the guidance of honorable Padmaja Devi Mohite -Patil, Senate and Management Council

member, Punyashlok Ahilya Devi Holkar, Solapur University, Solapur.

program was Anchored by Prof. S. M. Jadhav. The preface was introduced by Dr. Mrs.S.D. Patil and vote of thanks was given by Prof. A.S. Chopade. All teaching and non-teaching staff worked hard to make the program successful. In total 72 student participants were actively participated and attended the workshop.