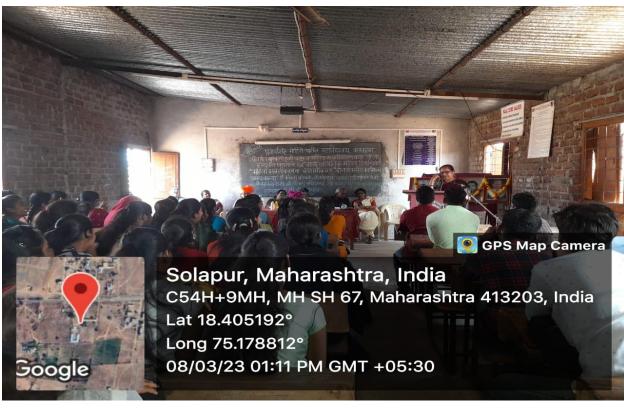

#### Two Days Workshop on Women Empowerment

Pratapsinh Mohite-Patil Mahavidyalaya Karmala celebrated International Women's Day with great enthusiasm on March 8, 2023. A two days workshop was organized on Women Empowerment in association with the Internal quality assurance cell , Internal Complaint Committee and Cultural department of our college. On the first day of the program, women working in various sectors of Karmala city and tahsil places were invited to give guidance on various topics for college students. Dr. Sunita Joshi, Dr. Sunita Devi, Mrs. Anjali Srivastava, Mrs.Sonali Nalawade, Ad. Shahnur Sayyed and Mrs.Jayashree Veer were present for the program. The program started with worshiping the images of honorable dignitaries, Sahakar Maharshi Shankarrao Mohite-Patil, Pratapsinh Mohite-Patil, Rajmata Ratnaprabhadevi Mohite- Patil and Savitribai Phule. After coming in, all the chief guests guided the students. Initially, Dr. Kavita Kamble guided the students on the topic of women's health and hygiene. After that, Mrs. Sonali Nalavade guided the students on how the products used for household cleaning are prepared, the cost incurred, the profit and loss, etc. Speaking further, Mrs. Sunitatai Devi told the students about her work in the field of education, in which she gave information about Navbharat English School, after which, Mrs.Anjali Srivastava guided the students about her contribution in the field of literature and her poetry, and Dr. Sunita Joshi gave detailed information on the issue of equality between men and women from her experience in the medical field. Then after Ad.Shahanur Sayyed expressed her views on the Women's Protection Act. At the last Mrs.Jayshree veer guided the students on Toxic free farming/organic farming. On the second day, the workshop started with Judo Karate training and ended with work culture program.

member, Punyashlok Ahilya Devi Holkar, Solapur University, Solapur.

program was Anchored by Prof. S. M. Jadhav. The preface was introduced by Dr. Mrs.S.D. Patil and vote of thanks was given by Prof. A.S. Chopade. All teaching and non-teaching staff worked hard to make the program successful. In total 72 student participants were actively participated and attended the workshop.