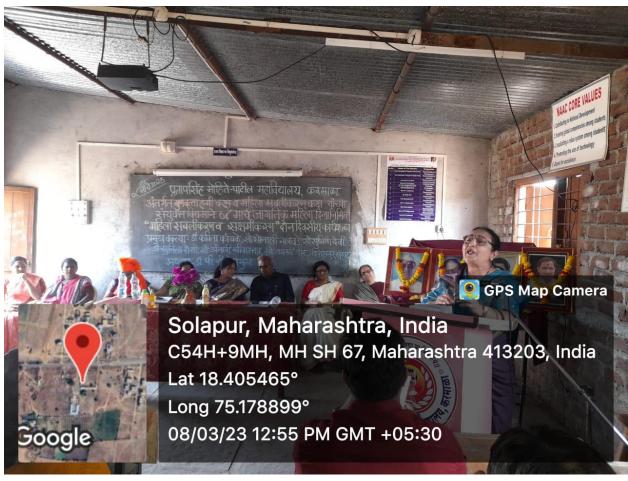

#### Two Days Workshop on Women Empowerment

Pratapsinh Mohite-Patil Mahavidyalaya Karmala celebrated International Women's Day with great enthusiasm on March 8, 2023. A two days workshop was organized on Women Empowerment in association with the Internal quality assurance cell , Internal Complaint Committee and Cultural department of our college. On the first day of the program, women working in various sectors of Karmala city and tahsil places were invited to give guidance on various topics for college students. Dr. Sunita Joshi, Dr. Sunita Devi, Mrs. Anjali Srivastava, Mrs.Sonali Nalawade, Ad. Shahnur Sayyed and Mrs.Jayashree Veer were present for the program. The program started with worshiping the images of honorable dignitaries, Sahakar Maharshi Shankarrao Mohite-Patil, Pratapsinh Mohite-Patil, Rajmata Ratnaprabhadevi Mohite- Patil and Savitribai Phule. After coming in, all the chief guests guided the students. Initially, Dr. Kavita Kamble guided the students on the topic of women's health and hygiene. After that, Mrs. Sonali Nalavade guided the students on how the products used for household cleaning are prepared, the cost incurred, the profit and loss, etc. Speaking further, Mrs. Sunitatai Devi told the students about her work in the field of education, in which she gave information about Navbharat English School, after which, Mrs.Anjali Srivastava guided the students about her contribution in the field of literature and her poetry, and Dr. Sunita Joshi gave detailed information on the issue of equality between men and women from her experience in the medical field. Then after Ad.Shahanur Sayyed expressed her views on the Women's Protection Act. At the last Mrs.Jayshree veer guided the students on Toxic free farming/organic farming. On the second day, the workshop started with Judo Karate training and ended with work culture program.

Also after this, the president of the program and In-charge principal of the college, Dr. P.V. Deshmukh, explained the motive behind organizing the program. He also informed about the activities organized by the college under the guidance of honorable Padmaja Devi Mohite -Patil, Senate and Management Council

member, Punyashlok Ahilya Devi Holkar, Solapur University, Solapur.

program was Anchored by Prof. S. M. Jadhav. The preface was introduced by Dr. Mrs.S.D. Patil and vote of thanks was given by Prof. A.S. Chopade. All teaching and non-teaching staff worked hard to make the program successful. In total 72 student participants were actively participated and attended the workshop.