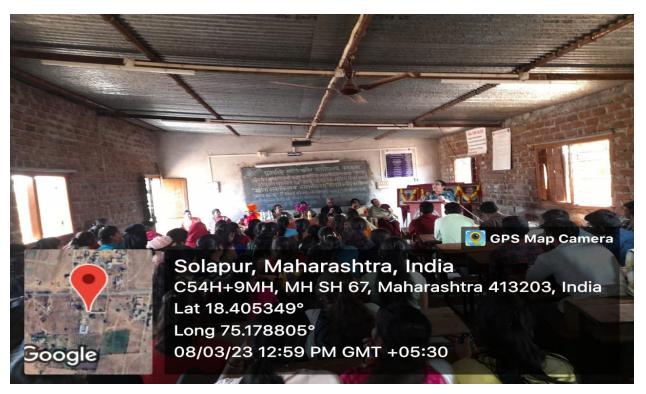

#### Two Days Workshop on Women Empowerment

Pratapsinh Mohite-Patil Mahavidyalaya Karmala celebrated International Women's Day with great enthusiasm on March 8, 2023. A two days workshop was organized on Women Empowerment in association with the Internal quality assurance cell , Internal Complaint Committee and Cultural department of our college. On the first day of the program, women working in various sectors of Karmala city and tahsil places were invited to give guidance on various topics for college students. Dr. Sunita Joshi, Dr. Sunita Devi, Mrs. Anjali Srivastava, Mrs.Sonali Nalawade, Ad. Shahnur Sayyed and Mrs.Jayashree Veer were present for the program. The program started with worshiping the images of honorable dignitaries, Sahakar Maharshi Shankarrao Mohite-Patil, Pratapsinh Mohite-Patil, Rajmata Ratnaprabhadevi Mohite- Patil and Savitribai Phule. After coming in, all the chief guests guided the students. Initially, Dr. Kavita Kamble guided the students on the topic of women's health and hygiene. After that, Mrs. Sonali Nalavade guided the students on how the products used for household cleaning are prepared, the cost incurred, the profit and loss, etc. Speaking further, Mrs. Sunitatai Devi told the students about her work in the field of education, in which she gave information about Navbharat English School, after which, Mrs.Anjali Srivastava guided the students about her contribution in the field of literature and her poetry, and Dr. Sunita Joshi gave detailed information on the issue of equality between men and women from her experience in the medical field. Then after Ad.Shahanur Sayyed expressed her views on the Women's Protection Act. At the last Mrs.Jayshree veer guided the students on Toxic free farming/organic farming. On the second day, the workshop started with Judo Karate training and ended with work culture program.

#### IQAC Organizes Two Days Workshop on "Women Empowerment"

Day & Date: Wednesday & Thursday, 08, 09/03/2023

Workshop Schedule

| Sr.<br>no. | Date          | Time           | Guest Speaker/<br>Trainer                                                                                                                                                                                                                                                                       | Topic                                 |
|------------|---------------|----------------|-------------------------------------------------------------------------------------------------------------------------------------------------------------------------------------------------------------------------------------------------------------------------------------------------|---------------------------------------|
| 1          |               | 10 30 to 11 00 | Dr Kavita Kamble                                                                                                                                                                                                                                                                                | Health and Hygiene                    |
| 2          |               | 11.00 to 11.30 | Mrs. Sonali<br>Nalawade                                                                                                                                                                                                                                                                         | Entrepreneurship                      |
| 3          |               | 11.30 to 12.00 | Mrs. Sunita Devi                                                                                                                                                                                                                                                                                | Education                             |
| -4         |               | 12.00 to 12.30 | Mrs. Anjali<br>Shrivastav                                                                                                                                                                                                                                                                       | Literature                            |
| -5         | 08/03/2023    | 12.30 to 01.00 | Dr. Sunita Doshi                                                                                                                                                                                                                                                                                | Gender Equality                       |
|            |               | Tea Break      |                                                                                                                                                                                                                                                                                                 |                                       |
| G          |               | 01.00 ω01.30   | M18. Jayashti Veet                                                                                                                                                                                                                                                                              | Agriculture                           |
| 7          |               | 01.30 to 2.00  | Mrs.Shahanur<br>Sayyad                                                                                                                                                                                                                                                                          | Women Protection Act                  |
| 8          |               | 2.00 to 230    |                                                                                                                                                                                                                                                                                                 |                                       |
| 9          | 1814V2 C14TT2 | 10.00 to 1.00  | Mr.NagnathBolage                                                                                                                                                                                                                                                                                | Judo and Karate its need for<br>women |
| 10         | 09/03/2023    | 2.00 to 5.00   | Trainer  On Dr Kavita Kamhle Health and Hygiene 30 Mis. Sundi Entrepreneus slip Nalawade  On Mrs. Sunita Devi Education 30 Mrs. Anjali Shrivastav  On Dr. Sunita Doshi Gender Equality  On Mrs. Jayashri Veer Agriculture  On Mrs. Shahanur Sayyad  On Mr. Nagnath Bolage Judo and Karate its r | Students Day (Demo Work<br>Culture)   |