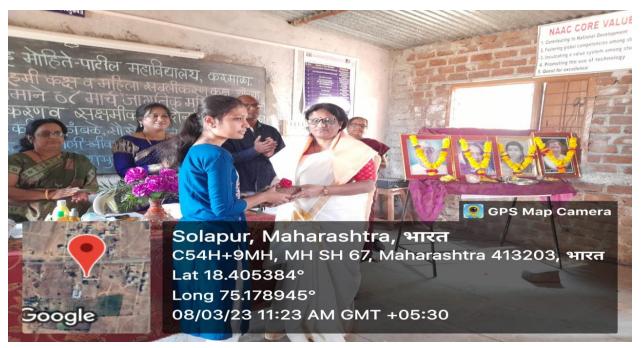

#### Two Days Workshop on Women Empowerment

Pratapsinh Mohite-Patil Mahavidyalaya Karmala celebrated International Women's Day with great enthusiasm on March 8, 2023. A two days workshop was organized on Women Empowerment in association with the Internal quality assurance cell , Internal Complaint Committee and Cultural department of our college. On the first day of the program, women working in various sectors of Karmala city and tahsil places were invited to give guidance on various topics for college students. Dr. Sunita Joshi, Dr. Sunita Devi, Mrs. Anjali Srivastava, Mrs.Sonali Nalawade, Ad. Shahnur Sayyed and Mrs.Jayashree Veer were present for the program. The program started with worshiping the images of honorable dignitaries, Sahakar Maharshi Shankarrao Mohite-Patil, Pratapsinh Mohite-Patil, Rajmata Ratnaprabhadevi Mohite- Patil and Savitribai Phule. After coming in, all the chief guests guided the students. Initially, Dr. Kavita Kamble guided the students on the topic of women's health and hygiene. After that, Mrs. Sonali Nalavade guided the students on how the products used for household cleaning are prepared, the cost incurred, the profit and loss, etc. Speaking further, Mrs. Sunitatai Devi told the students about her work in the field of education, in which she gave information about Navbharat English School, after which, Mrs.Anjali Srivastava guided the students about her contribution in the field of literature and her poetry, and Dr. Sunita Joshi gave detailed information on the issue of equality between men and women from her experience in the medical field. Then after Ad.Shahanur Sayyed expressed her views on the Women's Protection Act. At the last Mrs.Jayshree veer guided the students on Toxic free farming/organic farming. On the second day, the workshop started with Judo Karate training and ended with work culture program.