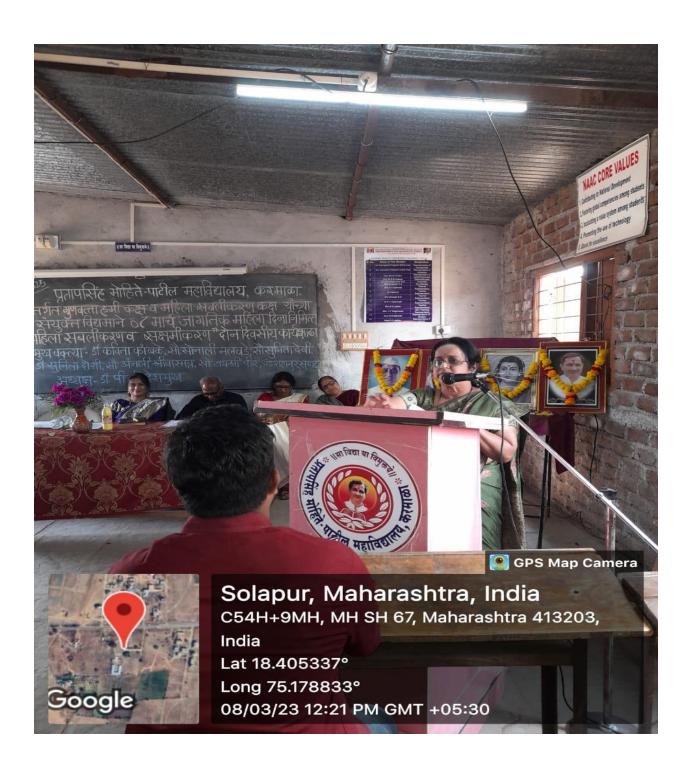

#### Two Days Workshop on Women Empowerment

Pratapsinh Mohite-Patil Mahavidyalaya Karmala celebrated International Women's Day with great enthusiasm on March 8, 2023. A two days workshop was organized on Women Empowerment in association with the Internal quality assurance cell , Internal Complaint Committee and Cultural department of our college. On the first day of the program, women working in various sectors of Karmala city and tahsil places were invited to give guidance on various topics for college students. Dr. Sunita Joshi, Dr. Sunita Devi, Mrs. Anjali Srivastava, Mrs.Sonali Nalawade, Ad. Shahnur Sayyed and Mrs.Jayashree Veer were present for the program. The program started with worshiping the images of honorable dignitaries, Sahakar Maharshi Shankarrao Mohite-Patil, Pratapsinh Mohite-Patil, Rajmata Ratnaprabhadevi Mohite- Patil and Savitribai Phule. After coming in, all the chief guests guided the students. Initially, Dr. Kavita Kamble guided the students on the topic of women's health and hygiene. After that, Mrs. Sonali Nalavade guided the students on how the products used for household cleaning are prepared, the cost incurred, the profit and loss, etc. Speaking further, Mrs. Sunitatai Devi told the students about her work in the field of education, in which she gave information about Navbharat English School, after which, Mrs.Anjali Srivastava guided the students about her contribution in the field of literature and her poetry, and Dr. Sunita Joshi gave detailed information on the issue of equality between men and women from her experience in the medical field. Then after Ad.Shahanur Sayyed expressed her views on the Women's Protection Act. At the last Mrs.Jayshree veer guided the students on Toxic free farming/organic farming. On the second day, the workshop started with Judo Karate training and ended with work culture program.

Also after this, the president of the program and In-charge principal of the college, Dr. P.V. Deshmukh, explained the motive behind organizing the program. He also informed about the activities organized by the college under the guidance of honorable Padmaja Devi Mohite -Patil, Senate and Management Council

member, Punyashlok Ahilya Devi Holkar, Solapur University, Solapur.

program was Anchored by Prof. S. M. Jadhav. The preface was introduced by Dr. Mrs.S.D. Patil and vote of thanks was given by Prof. A.S. Chopade. All teaching and non-teaching staff worked hard to make the program successful. In total 72 student participants were actively participated and attended the workshop.