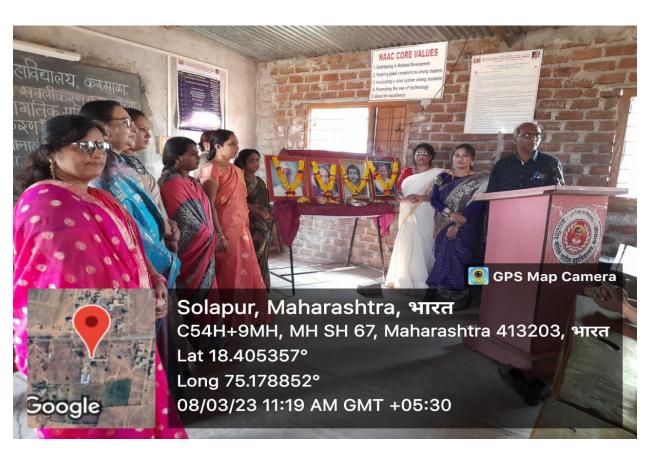

Also after this, the president of the program and In-charge principal of the college, Dr. P.V. Deshmukh, explained the motive behind organizing the program. He also informed about the activities organized by the college under the guidance of honorable Padmaja Devi Mohite -Patil, Senate and Management Council

member, Punyashlok Ahilya Devi Holkar, Solapur University, Solapur.

program was Anchored by Prof. S. M. Jadhav. The preface was introduced by Dr. Mrs.S.D. Patil and vote of thanks was given by Prof. A.S. Chopade. All teaching and non-teaching staff worked hard to make the program successful. In total 72 student participants were actively participated and attended the workshop.