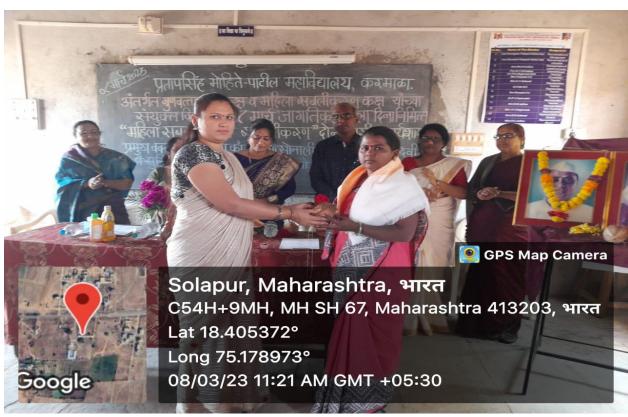

#### Two Days Workshop on Women Empowerment

Pratapsinh Mohite-Patil Mahavidyalaya Karmala celebrated International Women's Day with great enthusiasm on March 8, 2023. A two days workshop was organized on Women Empowerment in association with the Internal quality assurance cell , Internal Complaint Committee and Cultural department of our college. On the first day of the program, women working in various sectors of Karmala city and tahsil places were invited to give guidance on various topics for college students. Dr. Sunita Joshi, Dr. Sunita Devi, Mrs. Anjali Srivastava, Mrs.Sonali Nalawade, Ad. Shahnur Sayyed and Mrs.Jayashree Veer were present for the program. The program started with worshiping the images of honorable dignitaries, Sahakar Maharshi Shankarrao Mohite-Patil, Pratapsinh Mohite-Patil, Rajmata Ratnaprabhadevi Mohite- Patil and Savitribai Phule. After coming in, all the chief guests guided the students. Initially, Dr. Kavita Kamble guided the students on the topic of women's health and hygiene. After that, Mrs. Sonali Nalavade guided the students on how the products used for household cleaning are prepared, the cost incurred, the profit and loss, etc. Speaking further, Mrs. Sunitatai Devi told the students about her work in the field of education, in which she gave information about Navbharat English School, after which, Mrs.Anjali Srivastava guided the students about her contribution in the field of literature and her poetry, and Dr. Sunita Joshi gave detailed information on the issue of equality between men and women from her experience in the medical field. Then after Ad.Shahanur Sayyed expressed her views on the Women's Protection Act. At the last Mrs.Jayshree veer guided the students on Toxic free farming/organic farming. On the second day, the workshop started with Judo Karate training and ended with work culture program.