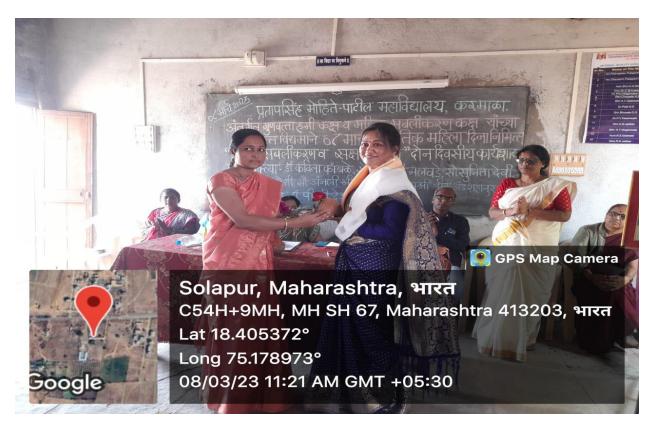

#### Two Days Workshop on Women Empowerment

Pratapsinh Mohite-Patil Mahavidyalaya Karmala celebrated International Women's Day with great enthusiasm on March 8, 2023. A two days workshop was organized on Women Empowerment in association with the Internal quality assurance cell , Internal Complaint Committee and Cultural department of our college. On the first day of the program, women working in various sectors of Karmala city and tahsil places were invited to give guidance on various topics for college students. Dr. Sunita Joshi, Dr. Sunita Devi, Mrs. Anjali Srivastava, Mrs.Sonali Nalawade, Ad. Shahnur Sayyed and Mrs.Jayashree Veer were present for the program. The program started with worshiping the images of honorable dignitaries, Sahakar Maharshi Shankarrao Mohite-Patil, Pratapsinh Mohite-Patil, Rajmata Ratnaprabhadevi Mohite- Patil and Savitribai Phule. After coming in, all the chief guests guided the students. Initially, Dr. Kavita Kamble guided the students on the topic of women's health and hygiene. After that, Mrs. Sonali Nalavade guided the students on how the products used for household cleaning are prepared, the cost incurred, the profit and loss, etc. Speaking further, Mrs. Sunitatai Devi told the students about her work in the field of education, in which she gave information about Navbharat English School, after which, Mrs.Anjali Srivastava guided the students about her contribution in the field of literature and her poetry, and Dr. Sunita Joshi gave detailed information on the issue of equality between men and women from her experience in the medical field. Then after Ad.Shahanur Sayyed expressed her views on the Women's Protection Act. At the last Mrs.Jayshree veer guided the students on Toxic free farming/organic farming. On the second day, the workshop started with Judo Karate training and ended with work culture program.