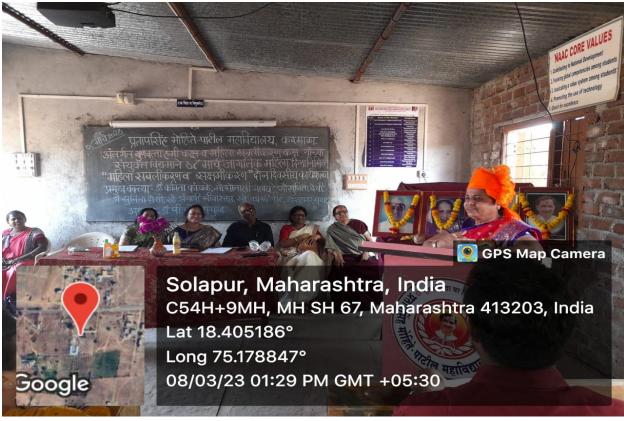

#### Two Days Workshop on Women Empowerment

Pratapsinh Mohite-Patil Mahavidyalaya Karmala celebrated International Women's Day with great enthusiasm on March 8, 2023. A two days workshop was organized on Women Empowerment in association with the Internal quality assurance cell , Internal Complaint Committee and Cultural department of our college. On the first day of the program, women working in various sectors of Karmala city and tahsil places were invited to give guidance on various topics for college students. Dr. Sunita Joshi, Dr. Sunita Devi, Mrs. Anjali Srivastava, Mrs.Sonali Nalawade, Ad. Shahnur Sayyed and Mrs.Jayashree Veer were present for the program. The program started with worshiping the images of honorable dignitaries, Sahakar Maharshi Shankarrao Mohite-Patil, Pratapsinh Mohite-Patil, Rajmata Ratnaprabhadevi Mohite- Patil and Savitribai Phule. After coming in, all the chief guests guided the students. Initially, Dr. Kavita Kamble guided the students on the topic of women's health and hygiene. After that, Mrs. Sonali Nalavade guided the students on how the products used for household cleaning are prepared, the cost incurred, the profit and loss, etc. Speaking further, Mrs. Sunitatai Devi told the students about her work in the field of education, in which she gave information about Navbharat English School, after which, Mrs.Anjali Srivastava guided the students about her contribution in the field of literature and her poetry, and Dr. Sunita Joshi gave detailed information on the issue of equality between men and women from her experience in the medical field. Then after Ad.Shahanur Sayyed expressed her views on the Women's Protection Act. At the last Mrs.Jayshree veer guided the students on Toxic free farming/organic farming. On the second day, the workshop started with Judo Karate training and ended with work culture program.

Also after this, the president of the program and In-charge principal of the college, Dr. P.V. Deshmukh, explained the motive behind organizing the program. He also informed about the activities organized by the college under the guidance of honorable Padmaja Devi Mohite -Patil, Senate and Management Council