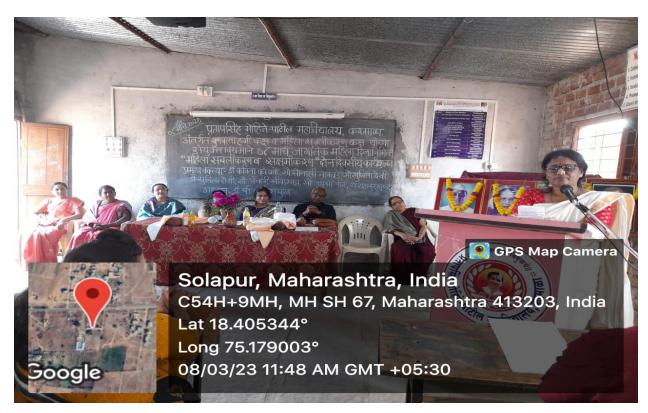

#### Two Days Workshop on Women Empowerment

Pratapsinh Mohite-Patil Mahavidyalaya Karmala celebrated International Women's Day with great enthusiasm on March 8, 2023. A two days workshop was organized on Women Empowerment in association with the Internal quality assurance cell , Internal Complaint Committee and Cultural department of our college. On the first day of the program, women working in various sectors of Karmala city and tahsil places were invited to give guidance on various topics for college students. Dr. Sunita Joshi, Dr. Sunita Devi, Mrs. Anjali Srivastava, Mrs.Sonali Nalawade, Ad. Shahnur Sayyed and Mrs.Jayashree Veer were present for the program. The program started with worshiping the images of honorable dignitaries, Sahakar Maharshi Shankarrao Mohite-Patil, Pratapsinh Mohite-Patil, Rajmata Ratnaprabhadevi Mohite- Patil and Savitribai Phule. After coming in, all the chief guests guided the students. Initially, Dr. Kavita Kamble guided the students on the topic of women's health and hygiene. After that, Mrs. Sonali Nalavade guided the students on how the products used for household cleaning are prepared, the cost incurred, the profit and loss, etc. Speaking further, Mrs. Sunitatai Devi told the students about her work in the field of education, in which she gave information about Navbharat English School, after which, Mrs.Anjali Srivastava guided the students about her contribution in the field of literature and her poetry, and Dr. Sunita Joshi gave detailed information on the issue of equality between men and women from her experience in the medical field. Then after Ad.Shahanur Sayyed expressed her views on the Women's Protection Act. At the last Mrs.Jayshree veer guided the students on Toxic free farming/organic farming. On the second day, the workshop started with Judo Karate training and ended with work culture program.

Also after this, the president of the program and In-charge principal of the college, Dr. P.V. Deshmukh, explained the motive behind organizing the program. He also informed about the activities organized by the college under the guidance of honorable Padmaja Devi Mohite -Patil, Senate and Management Council

member, Punyashlok Ahilya Devi Holkar, Solapur University, Solapur.

program was Anchored by Prof. S. M. Jadhav. The preface was introduced by Dr. Mrs.S.D. Patil and vote of thanks was given by Prof. A.S. Chopade. All teaching and non-teaching staff worked hard to make the program successful. In total 72 student participants were actively participated and attended the workshop.