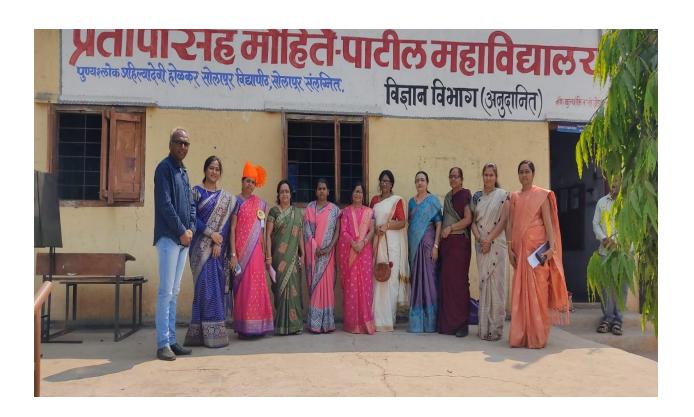

#### Two Days Workshop on Women Empowerment

Pratapsinh Mohite-Patil Mahavidyalaya Karmala celebrated International Women's Day with great enthusiasm on March 8, 2023. A two days workshop was organized on Women Empowerment in association with the Internal quality assurance cell , Internal Complaint Committee and Cultural department of our college. On the first day of the program, women working in various sectors of Karmala city and tahsil places were invited to give guidance on various topics for college students. Dr. Sunita Joshi, Dr. Sunita Devi, Mrs. Anjali Srivastava, Mrs.Sonali Nalawade, Ad. Shahnur Sayyed and Mrs.Jayashree Veer were present for the program. The program started with worshiping the images of honorable dignitaries, Sahakar Maharshi Shankarrao Mohite-Patil, Pratapsinh Mohite-Patil, Rajmata Ratnaprabhadevi Mohite- Patil and Savitribai Phule. After coming in, all the chief guests guided the students. Initially, Dr. Kavita Kamble guided the students on the topic of women's health and hygiene. After that, Mrs. Sonali Nalavade guided the students on how the products used for household cleaning are prepared, the cost incurred, the profit and loss, etc. Speaking further, Mrs. Sunitatai Devi told the students about her work in the field of education, in which she gave information about Navbharat English School, after which, Mrs.Anjali Srivastava guided the students about her contribution in the field of literature and her poetry, and Dr. Sunita Joshi gave detailed information on the issue of equality between men and women from her experience in the medical field. Then after Ad.Shahanur Sayyed expressed her views on the Women's Protection Act. At the last Mrs.Jayshree veer guided the students on Toxic free farming/organic farming. On the second day, the workshop started with Judo Karate training and ended with work culture program.

Also after this, the president of the program and In-charge principal of the college, Dr. P.V. Deshmukh, explained the motive behind organizing the program. He also informed about the activities organized by the college under the guidance of honorable Padmaja Devi Mohite -Patil, Senate and Management Council