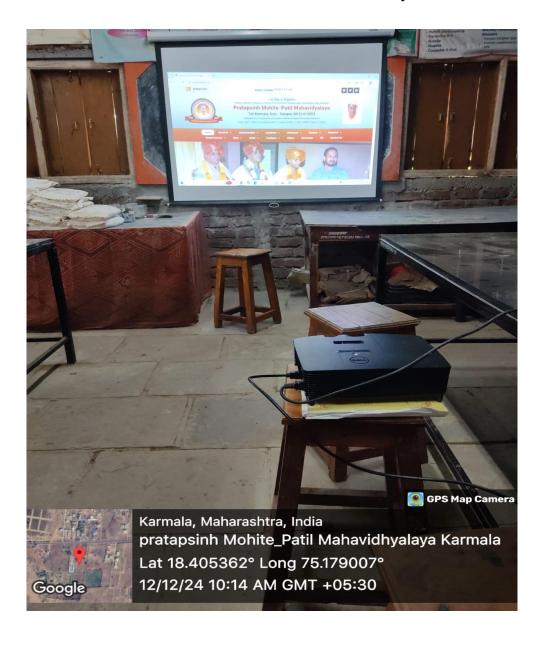

## 4.1.3 Classrooms and seminar halls with ICT- enabled facilities

The classrooms are equipped with ICT-based instructional facilities, including LCD projectors, Wi-Fi connectivity, and tools to facilitate online teaching and learning through platforms such as Google Meet, Zoom, and PowerPoint presentations. Additionally, the offline teaching-learning process is enhanced with ICT integration. The seminar hall and classrooms feature advanced infrastructure, including LCD projectors, projection screens, Wi-Fi, and a comprehensive microphone system, ensuring an optimal learning environment.

## Seminar hall with LCD and Wi-Fi Facility

Classroom with LCD and Wi-Fi Facility

CPRINCIPAL Pratapsinha Mohite-Park Mahavioyalaya,Karmaka