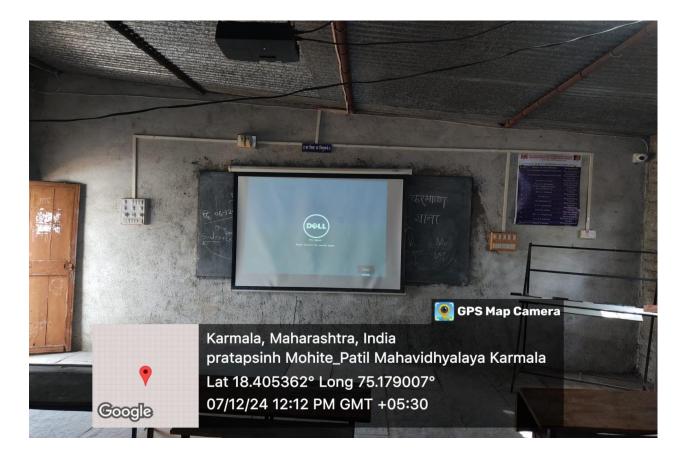

## 4.1.3 Classrooms and seminar halls with ICT- enabled facilities

The classrooms are equipped with ICT-based instructional facilities, including LCD projectors, Wi-Fi connectivity, and tools to facilitate online teaching and learning through platforms such as Google Meet, Zoom, and PowerPoint presentations. Additionally, the offline teaching-learning process is enhanced with ICT integration. The seminar hall and classrooms feature advanced infrastructure, including LCD projectors, projection screens, Wi-Fi, and a comprehensive microphone system, ensuring an optimal learning environment.

## Seminar hall with LCD and Wi-Fi Facility

Classroom with LCD and Wi-Fi Facility

CPRINCIPAL Pratapsinha Mohite-Park Mahavioyalaya,Karmaka