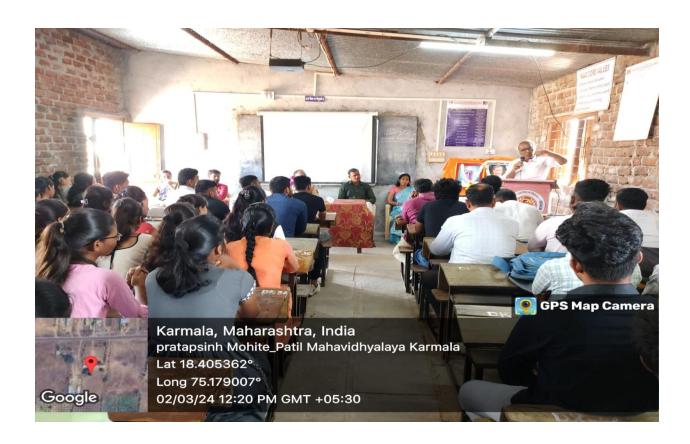

# Alumni Meet Report 2023-24

The Alumni Association of our college organized Alumni meet on 2<sup>nd</sup> March 2024, on the occasion of Birth day of Dr.Dhavalsinh Mohite-Patil (Management Trustee). The Dr.Dhavalsinh Mohite-Patilis actively working in agriculture and social field. He began his political career representing as youth icon in Malsiras and Solapur district. The main purpose of organizing Dr.Dhavalsinh Mohite-Patil's birthday program was to instill in the alumni the precious thoughts of such a great leader.

The honorable chief guest was Mr. Ajit Patil, Deputy Superintendent of Police from Karmala Tahasil. In his speech, he recounted his experience of college life and he spoke importance of friendship in student's life. He had prepared a gesture between the students to help each other every step of the way. He explains how to manage stress, time, and achieve success in everything. The In charge Principal Dr.P.V.Deshmukh was the president of this program has guided the students about the career and motivated to become a successful person. In his speech, he called on Alumni to become our institution's idols. Some of alumni students

also shared their thoughts and experiences in this event. The program was a great success with the anchoring of Prof. Miss.Prajakta Javir and preface by Prof.Mr.Somnath Jadhav and vote of thanks by Dr.Swati Patil as an Alumni coordinator with all teaching and non teaching staff. A total of 34 Alumni were present to this auspicious event.