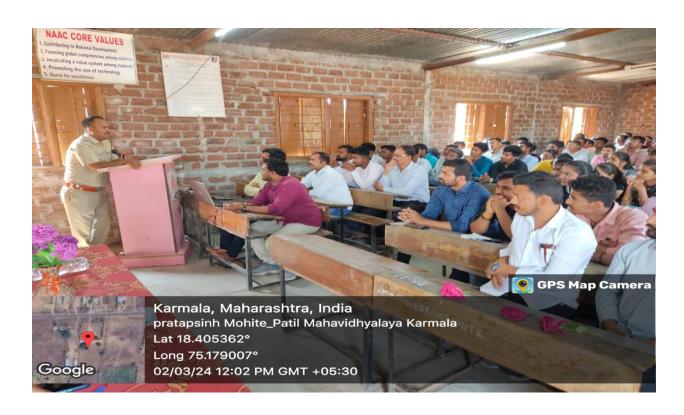

The honorable chief guest was Mr. Ajit Patil, Deputy Superintendent of Police from Karmala Tahasil. In his speech, he recounted his experience of college life and he spoke importance of friendship in student's life. He had prepared a gesture between the students to help each other every step of the way. He explains how to manage stress, time, and achieve success in everything. The In charge Principal Dr.P.V.Deshmukh was the president of this program has guided the students about the career and motivated to become a successful person. In his speech, he called on Alumni to become our institution's idols. Some of alumni students

also shared their thoughts and experiences in this event. The program was a great success with the anchoring of Prof. Miss.Prajakta Javir and preface by Prof.Mr.Somnath Jadhav and vote of thanks by Dr.Swati Patil as an Alumni coordinator with all teaching and non teaching staff. A total of 34 Alumni were present to this auspicious event.