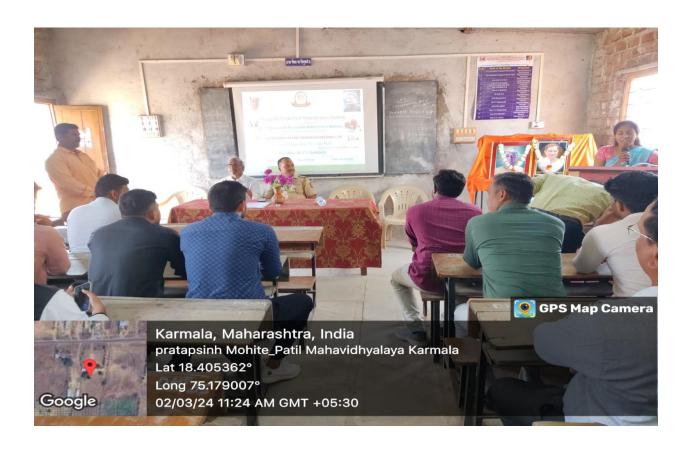

The honorable chief guest was Mr. Ajit Patil, Deputy Superintendent of Police from Karmala Tahasil. In his speech, he recounted his experience of college life and he spoke importance of friendship in student's life. He had prepared a gesture between the students to help each other every step of the way. He explains how to manage stress, time, and achieve success in everything. The In charge Principal Dr.P.V.Deshmukh was the president of this program has guided the students about the career and motivated to become a successful person. In his speech, he called on Alumni to become our institution's idols. Some of alumni students

also shared their thoughts and experiences in this event. The program was a great success with the anchoring of Prof. Miss.Prajakta Javir and preface by Prof.Mr.Somnath Jadhav and vote of thanks by Dr.Swati Patil as an Alumni coordinator with all teaching and non teaching staff. A total of 34 Alumni were present to this auspicious event.