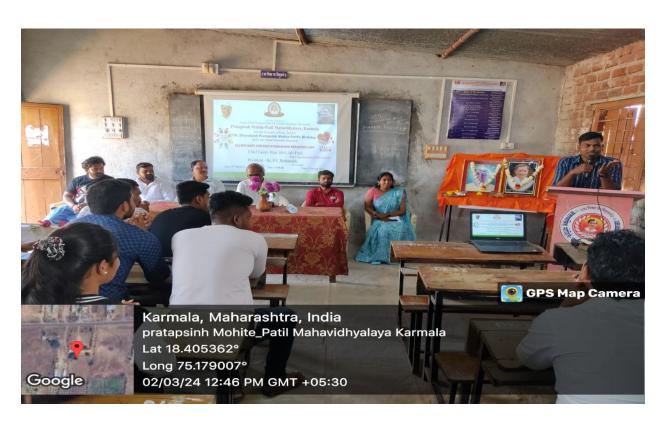

The honorable chief guest was Mr. Ajit Patil, Deputy Superintendent of Police from Karmala Tahasil. In his speech, he recounted his experience of college life and he spoke importance of friendship in student's life. He had prepared a gesture between the students to help each other every step of the way. He explains how to manage stress, time, and achieve success in everything. The In charge Principal Dr.P.V.Deshmukh was the president of this program has guided the students about the career and motivated to become a successful person. In his speech, he called on Alumni to become our institution's idols. Some of alumni students

also shared their thoughts and experiences in this event. The program was a great success with the anchoring of Prof. Miss.Prajakta Javir and preface by Prof.Mr.Somnath Jadhav and vote of thanks by Dr.Swati Patil as an Alumni coordinator with all teaching and non teaching staff. A total of 34 Alumni were present to this auspicious event.