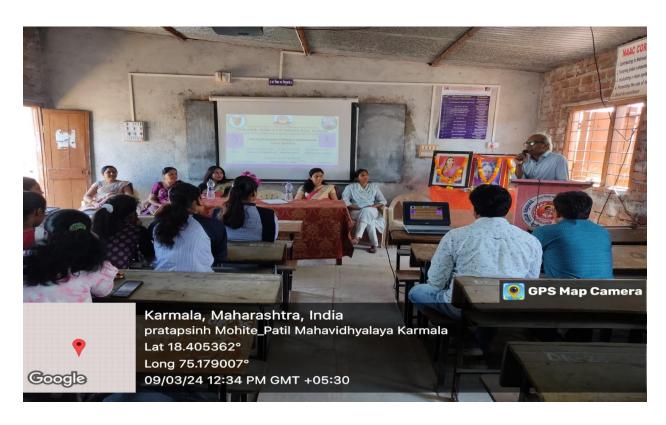

#### 9<sup>th</sup> March One Day Workshop on Women Empowerment:

The highlight of the Women's Day celebration was the one-day workshop on Women Empowerment held on 9th March. Distinguished guest speakers shared their insights on various aspects of women's rights and empowerment, covering topics such as legal protection, health, hygiene, and gender equality.

Adv. Sahanoor Sayyad: Adv. Sayyad delivered a valuable talk on Women's Protection and Acts, enlightening participants about legal rights and mechanisms available for safeguarding women against discrimination and violence. **Dr.Kavita Kamble:** Dr. Kambale addressed the critical topic of Women's Health and Hygiene, emphasizing the importance of prioritizing women's well-being and providing access to essential healthcare services. **Dr.Amruta Pawar**: Dr. Pawar shed light on Women Empowerment, discussing strategies for promoting gender

equality, empowering women economically and socially, and fostering inclusivity in all spheres of life. **Dr. P.V. Deshmukh**, the President of the program, delivered a thought-provoking speech on Men-Women Equity, emphasizing the importance of mutual respect, understanding, and collaboration in achieving gender equality and building a harmonious society.