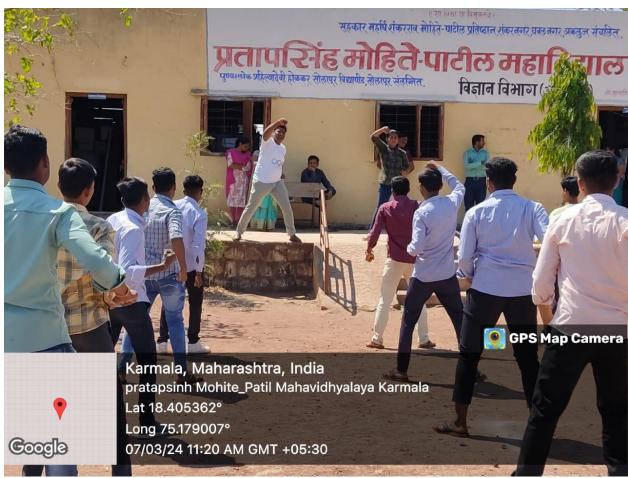

#### 7<sup>th</sup> March Karate Training Programme:

The Internal Complaint Committee organized a Karate training program for college girls as part of the Women's Day celebration. The program aimed to empower young women with essential self-defence techniques, thereby enhancing their confidence and safety. 44 Participants received training from experienced martial arts instructor Mr.Nagannath Bolage, equipping them with valuable skills to navigate challenging situations effectively.