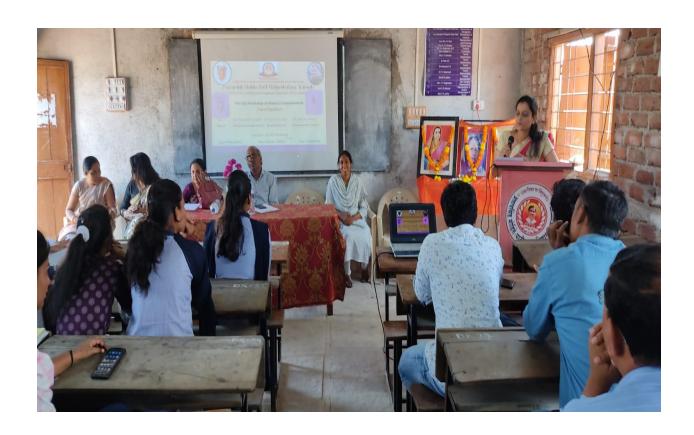

#### 9<sup>th</sup> March One Day Workshop on Women Empowerment:

The highlight of the Women's Day celebration was the one-day workshop on Women Empowerment held on 9th March. Distinguished guest speakers shared their insights on various aspects of women's rights and empowerment, covering topics such as legal protection, health, hygiene, and gender equality.

Adv. Sahanoor Sayyad: Adv. Sayyad delivered a valuable talk on Women's Protection and Acts, enlightening participants about legal rights and mechanisms available for safeguarding women against discrimination and violence. **Dr.Kavita Kamble:** Dr. Kambale addressed the critical topic of Women's Health and Hygiene, emphasizing the importance of prioritizing women's well-being and providing access to essential healthcare services. **Dr.Amruta Pawar**: Dr. Pawar shed light on Women Empowerment, discussing strategies for promoting gender

equality, empowering women economically and socially, and fostering inclusivity in all spheres of life. **Dr. P.V. Deshmukh**, the President of the program, delivered a thought-provoking speech on Men-Women Equity, emphasizing the importance of mutual respect, understanding, and collaboration in achieving gender equality and building a harmonious society.