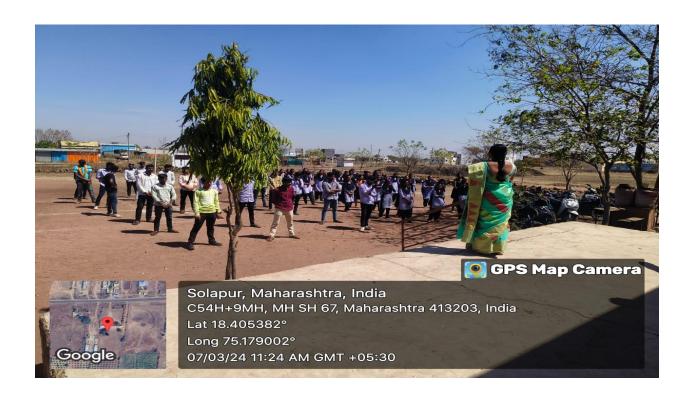

## Women Day Celebration Report 2023-24

In commemoration of International Women's Day, Pratapsinh Mohite-Patil Mahavidyalaya, Karmala, hosted a series of events aimed at empowering women and fostering gender equality. On 7<sup>th</sup> March, a Karate training program was organized for college girls to enhance their self-defence skills. Subsequently, on 9th March, a one-day workshop on Women Empowerment was conducted, featuring esteemed guest speakers and addressing crucial topics pertinent to women's rights and well-being.

The Women's Day celebration organized by the Internal Complaint Committee, IQAC and N.S.S. at Pratapsinh Mohite-Patil Mahavidyalaya, Karmala, was a testament to the college's commitment to promoting women's empowerment and gender equality. Through engaging events like the Karate training program and the one-day workshop, participants were empowered with knowledge, skills, and resources to advocate for their rights and contribute to creating a more equitable and inclusive society.