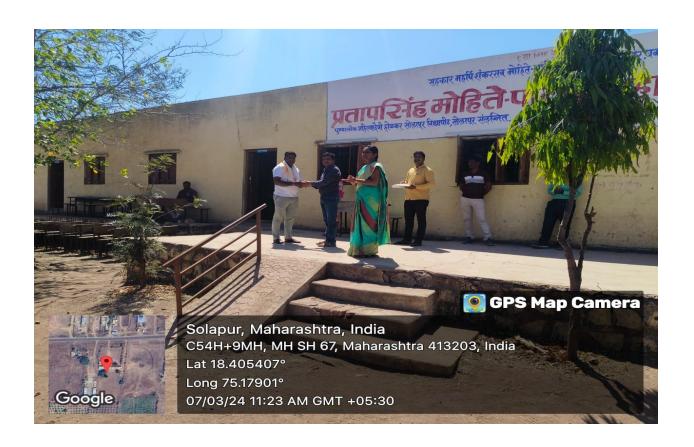

#### 9<sup>th</sup> March One Day Workshop on Women Empowerment:

The highlight of the Women's Day celebration was the one-day workshop on Women Empowerment held on 9th March. Distinguished guest speakers shared their insights on various aspects of women's rights and empowerment, covering topics such as legal protection, health, hygiene, and gender equality.

Adv. Sahanoor Sayyad: Adv. Sayyad delivered a valuable talk on Women's Protection and Acts, enlightening participants about legal rights and mechanisms available for safeguarding women against discrimination and violence. **Dr.Kavita Kamble:** Dr. Kambale addressed the critical topic of Women's Health and Hygiene, emphasizing the importance of prioritizing women's well-being and providing access to essential healthcare services. **Dr.Amruta Pawar**: Dr. Pawar shed light on Women Empowerment, discussing strategies for promoting gender

equality, empowering women economically and socially, and fostering inclusivity in all spheres of life. **Dr. P.V. Deshmukh**, the President of the program, delivered a thought-provoking speech on Men-Women Equity, emphasizing the importance of mutual respect, understanding, and collaboration in achieving gender equality and building a harmonious society.