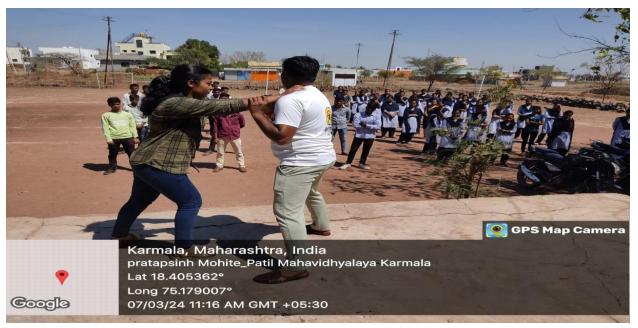

#### 7<sup>th</sup> March Karate Training Programme:

The Internal Complaint Committee organized a Karate training program for college girls as part of the Women's Day celebration. The program aimed to empower young women with essential self-defence techniques, thereby enhancing their confidence and safety. 44 Participants received training from experienced martial arts instructor Mr.Nagannath Bolage, equipping them with valuable skills to navigate challenging situations effectively.