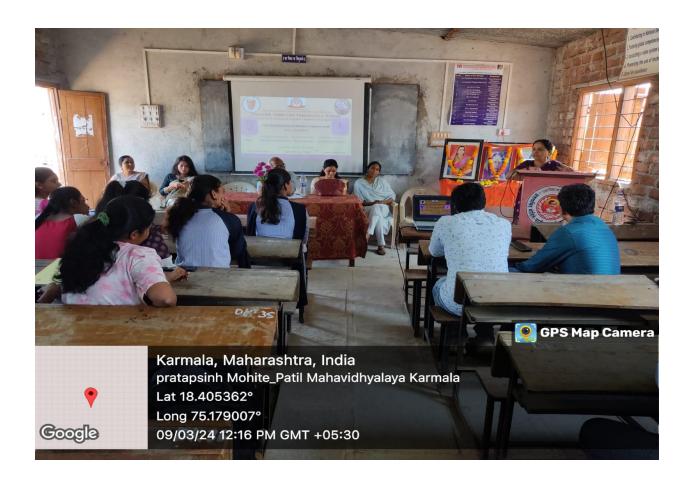

#### 9<sup>th</sup> March One Day Workshop on Women Empowerment:

The highlight of the Women's Day celebration was the one-day workshop on Women Empowerment held on 9th March. Distinguished guest speakers shared their insights on various aspects of women's rights and empowerment, covering topics such as legal protection, health, hygiene, and gender equality.

Adv. Sahanoor Sayyad: Adv. Sayyad delivered a valuable talk on Women's Protection and Acts, enlightening participants about legal rights and mechanisms available for safeguarding women against discrimination and violence. **Dr.Kavita Kamble:** Dr. Kambale addressed the critical topic of Women's Health and Hygiene, emphasizing the importance of prioritizing women's well-being and providing access to essential healthcare services. **Dr.Amruta Pawar**: Dr. Pawar shed light on Women Empowerment, discussing strategies for promoting gender

equality, empowering women economically and socially, and fostering inclusivity in all spheres of life. **Dr. P.V. Deshmukh**, the President of the program, delivered a thought-provoking speech on Men-Women Equity, emphasizing the importance of mutual respect, understanding, and collaboration in achieving gender equality and building a harmonious society.