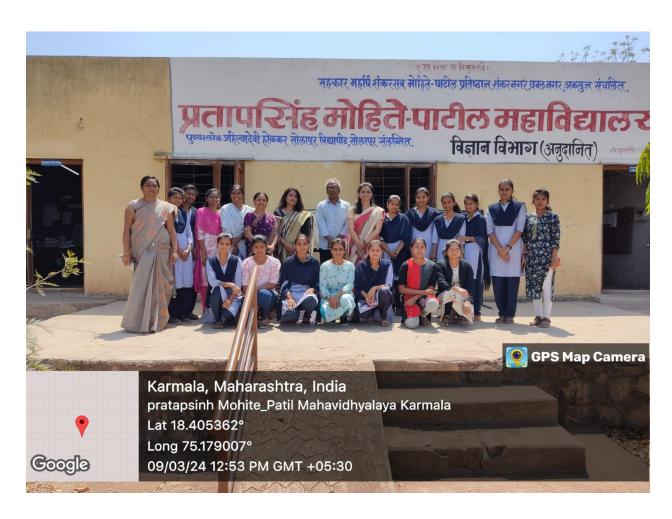

## Women Day Celebration Report 2023-24

In commemoration of International Women's Day, Pratapsinh Mohite-Patil Mahavidyalaya, Karmala, hosted a series of events aimed at empowering women and fostering gender equality. On 7<sup>th</sup> March, a Karate training program was organized for college girls to enhance their self-defence skills. Subsequently, on 9th March, a one-day workshop on Women Empowerment was conducted, featuring esteemed guest speakers and addressing crucial topics pertinent to women's rights and well-being.

#### 9<sup>th</sup> March One Day Workshop on Women Empowerment:

The highlight of the Women's Day celebration was the one-day workshop on Women Empowerment held on 9th March. Distinguished guest speakers shared their insights on various aspects of women's rights and empowerment, covering topics such as legal protection, health, hygiene, and gender equality.

The Women's Day celebration organized by the Internal Complaint Committee, IQAC and N.S.S. at Pratapsinh Mohite-Patil Mahavidyalaya, Karmala, was a testament to the college's commitment to promoting women's empowerment and gender equality. Through engaging events like the Karate training program and the one-day workshop, participants were empowered with knowledge, skills, and resources to advocate for their rights and contribute to creating a more equitable and inclusive society.