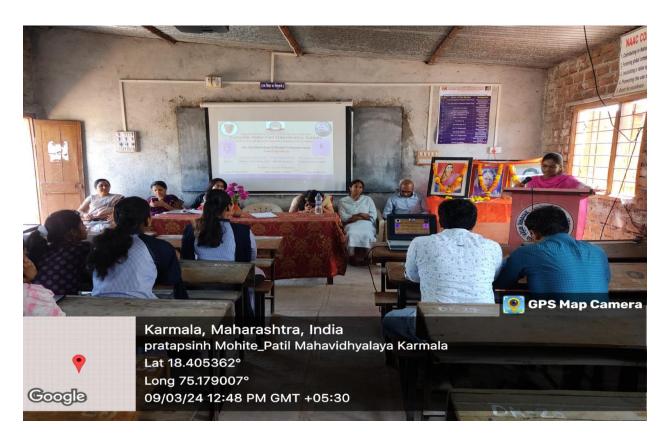

#### 9<sup>th</sup> March One Day Workshop on Women Empowerment:

The highlight of the Women's Day celebration was the one-day workshop on Women Empowerment held on 9th March. Distinguished guest speakers shared their insights on various aspects of women's rights and empowerment, covering topics such as legal protection, health, hygiene, and gender equality.

Adv. Sahanoor Sayyad: Adv. Sayyad delivered a valuable talk on Women's Protection and Acts, enlightening participants about legal rights and mechanisms available for safeguarding women against discrimination and violence. **Dr.Kavita Kamble:** Dr. Kambale addressed the critical topic of Women's Health and Hygiene, emphasizing the importance of prioritizing women's well-being and providing access to essential healthcare services. **Dr.Amruta Pawar**: Dr. Pawar shed light on Women Empowerment, discussing strategies for promoting gender

equality, empowering women economically and socially, and fostering inclusivity in all spheres of life. **Dr. P.V. Deshmukh**, the President of the program, delivered a thought-provoking speech on Men-Women Equity, emphasizing the importance of mutual respect, understanding, and collaboration in achieving gender equality and building a harmonious society.