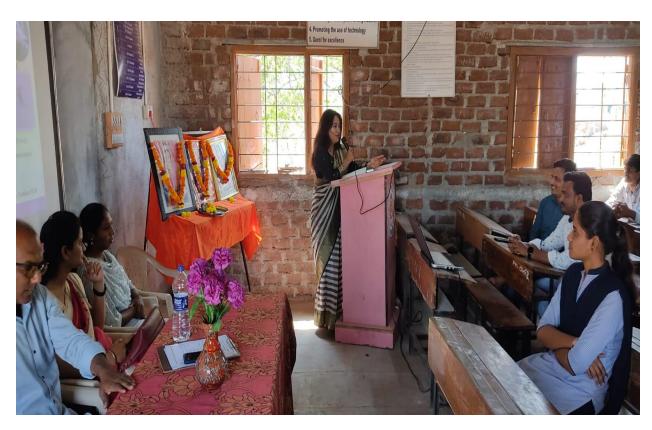

## Women Day Celebration Report 2023-24

In commemoration of International Women's Day, Pratapsinh Mohite-Patil Mahavidyalaya, Karmala, hosted a series of events aimed at empowering women and fostering gender equality. On 7<sup>th</sup> March, a Karate training program was organized for college girls to enhance their self-defence skills. Subsequently, on 9th March, a one-day workshop on Women Empowerment was conducted, featuring esteemed guest speakers and addressing crucial topics pertinent to women's rights and well-being.

#### 9<sup>th</sup> March One Day Workshop on Women Empowerment:

The highlight of the Women's Day celebration was the one-day workshop on Women Empowerment held on 9th March. Distinguished guest speakers shared their insights on various aspects of women's rights and empowerment, covering topics such as legal protection, health, hygiene, and gender equality.