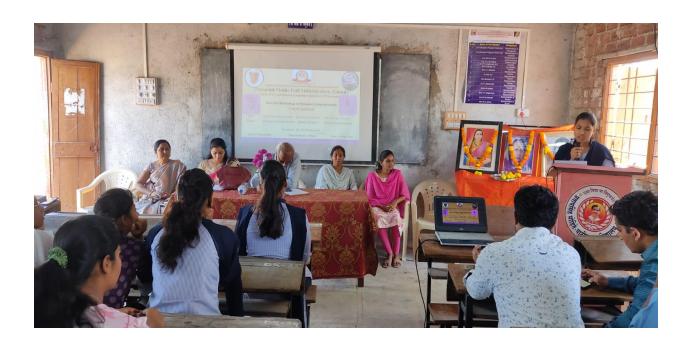

#### 9<sup>th</sup> March One Day Workshop on Women Empowerment:

The highlight of the Women's Day celebration was the one-day workshop on Women Empowerment held on 9th March. Distinguished guest speakers shared their insights on various aspects of women's rights and empowerment, covering topics such as legal protection, health, hygiene, and gender equality.

Adv. Sahanoor Sayyad: Adv. Sayyad delivered a valuable talk on Women's Protection and Acts, enlightening participants about legal rights and mechanisms available for safeguarding women against discrimination and violence. **Dr.Kavita Kamble:** Dr. Kambale addressed the critical topic of Women's Health and Hygiene, emphasizing the importance of prioritizing women's well-being and providing access to essential healthcare services. **Dr.Amruta Pawar**: Dr. Pawar shed light on Women Empowerment, discussing strategies for promoting gender

equality, empowering women economically and socially, and fostering inclusivity in all spheres of life. **Dr. P.V. Deshmukh**, the President of the program, delivered a thought-provoking speech on Men-Women Equity, emphasizing the importance of mutual respect, understanding, and collaboration in achieving gender equality and building a harmonious society.