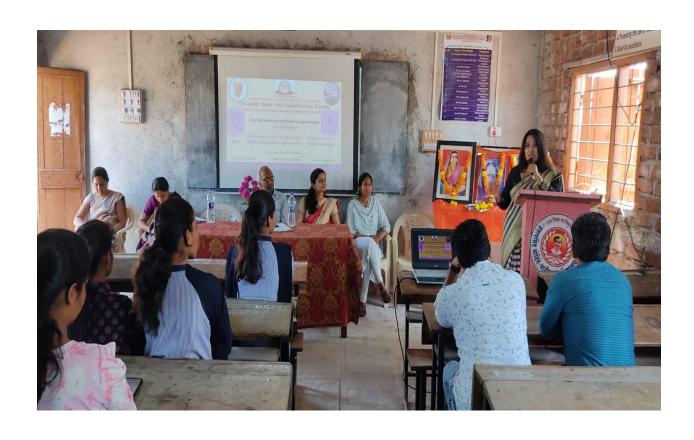

#### 9<sup>th</sup> March One Day Workshop on Women Empowerment:

The highlight of the Women's Day celebration was the one-day workshop on Women Empowerment held on 9th March. Distinguished guest speakers shared their insights on various aspects of women's rights and empowerment, covering topics such as legal protection, health, hygiene, and gender equality.

Adv. Sahanoor Sayyad: Adv. Sayyad delivered a valuable talk on Women's Protection and Acts, enlightening participants about legal rights and mechanisms available for safeguarding women against discrimination and violence. **Dr.Kavita Kamble:** Dr. Kambale addressed the critical topic of Women's Health and Hygiene, emphasizing the importance of prioritizing women's well-being and providing access to essential healthcare services. **Dr.Amruta Pawar**: Dr. Pawar shed light on Women Empowerment, discussing strategies for promoting gender

equality, empowering women economically and socially, and fostering inclusivity in all spheres of life. **Dr. P.V. Deshmukh**, the President of the program, delivered a thought-provoking speech on Men-Women Equity, emphasizing the importance of mutual respect, understanding, and collaboration in achieving gender equality and building a harmonious society.