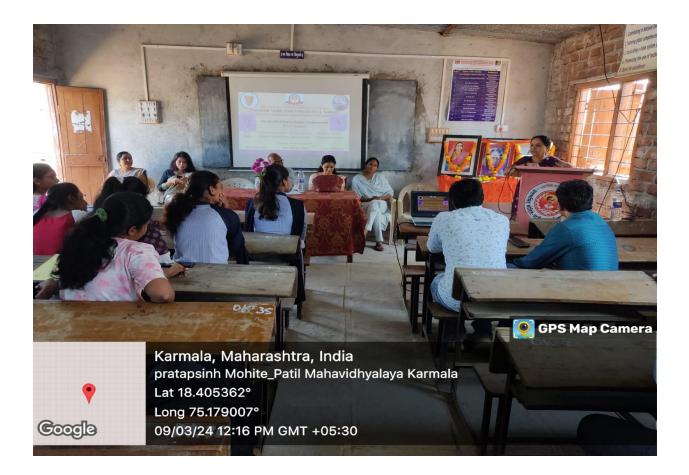

### 9<sup>th</sup> March One Day Workshop on Women Empowerment:

The highlight of the Women's Day celebration was the one-day workshop on Women Empowerment held on 9th March. Distinguished guest speakers shared their insights on various aspects of women's rights and empowerment, covering topics such as legal protection, health, hygiene, and gender equality.

Adv. Sahanoor Sayyad :Adv. Sayyad delivered a valuable talk on Women's Protection and Acts, enlightening participants about legal rights and mechanisms available for safeguarding women against discrimination and violence. **Dr.Kavita Kamble:** Dr. Kambale addressed the critical topic of Women's Health and Hygiene, emphasizing the importance of prioritizing women's well-being and providing access to essential healthcare services. **Dr.Amruta Pawar**: Dr. Pawar shed light on Women Empowerment, discussing strategies for promoting gender equality, empowering women economically and socially, and fostering inclusivity in all spheres of life. **Dr. P.V. Deshmukh**, the President of the program, delivered a thought-provoking speech on Men-Women Equity, emphasizing the importance of mutual respect, understanding, and collaboration in achieving gender equality and building a harmonious society.