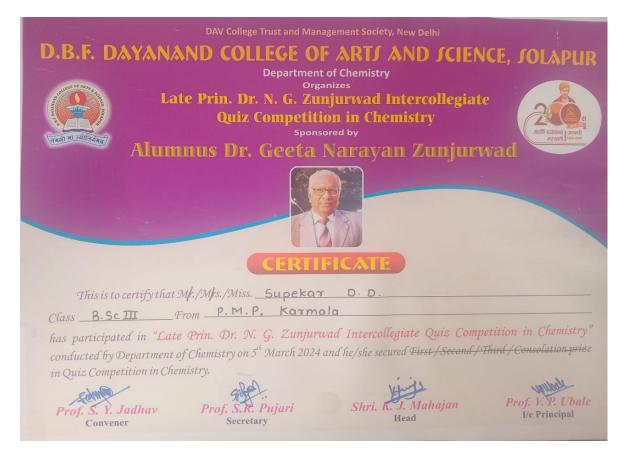

## Certificates of girl students participated in Quiz Competition

Ender TOTELLA

To.

I/C Principal

Pratapsinh Mohite-Patil Mahavidyalaya, Karmala

Dist.Solapur-413203

Subject: Regarding the acceptance of International Women's Day Report.....