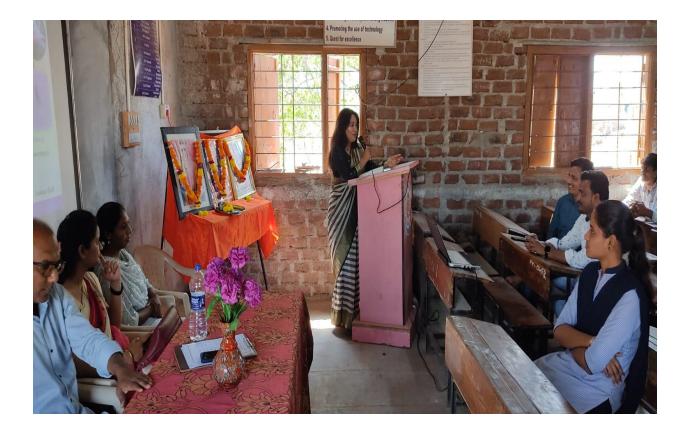

### 9<sup>th</sup> March One Day Workshop on Women Empowerment:

The highlight of the Women's Day celebration was the one-day workshop on Women Empowerment held on 9th March. Distinguished guest speakers shared their insights on various aspects of women's rights and empowerment, covering topics such as legal protection, health, hygiene, and gender equality.

Adv. Sahanoor Sayyad :Adv. Sayyad delivered a valuable talk on Women's Protection and Acts, enlightening participants about legal rights and mechanisms available for safeguarding women against discrimination and violence. **Dr.Kavita Kamble:** Dr. Kambale addressed the critical topic of Women's Health and Hygiene, emphasizing the importance of prioritizing women's well-being and providing access to essential healthcare services. **Dr.Amruta Pawar**: Dr. Pawar shed light on Women Empowerment, discussing strategies for promoting gender equality, empowering women economically and socially, and fostering inclusivity in all spheres of life. **Dr. P.V. Deshmukh**, the President of the program, delivered a thought-provoking speech on Men-Women Equity, emphasizing the importance of mutual respect, understanding, and collaboration in achieving gender equality and building a harmonious society.