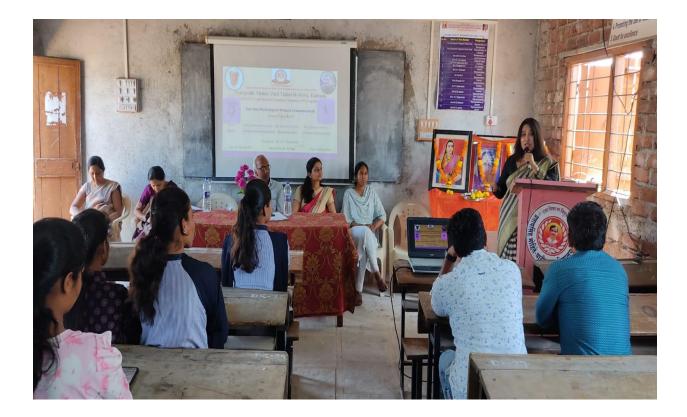

### 9<sup>th</sup> March One Day Workshop on Women Empowerment:

The highlight of the Women's Day celebration was the one-day workshop on Women Empowerment held on 9th March. Distinguished guest speakers shared their insights on various aspects of women's rights and empowerment, covering topics such as legal protection, health, hygiene, and gender equality.

Adv. Sahanoor Sayyad :Adv. Sayyad delivered a valuable talk on Women's Protection and Acts, enlightening participants about legal rights and mechanisms available for safeguarding women against discrimination and violence. **Dr.Kavita Kamble:** Dr. Kambale addressed the critical topic of Women's Health and Hygiene, emphasizing the importance of prioritizing women's well-being and providing access to essential healthcare services. **Dr.Amruta Pawar**: Dr. Pawar shed light on Women Empowerment, discussing strategies for promoting gender equality, empowering women economically and socially, and fostering inclusivity in all spheres of life. **Dr. P.V. Deshmukh**, the President of the program, delivered a thought-provoking speech on Men-Women Equity, emphasizing the importance of mutual respect, understanding, and collaboration in achieving gender equality and building a harmonious society.