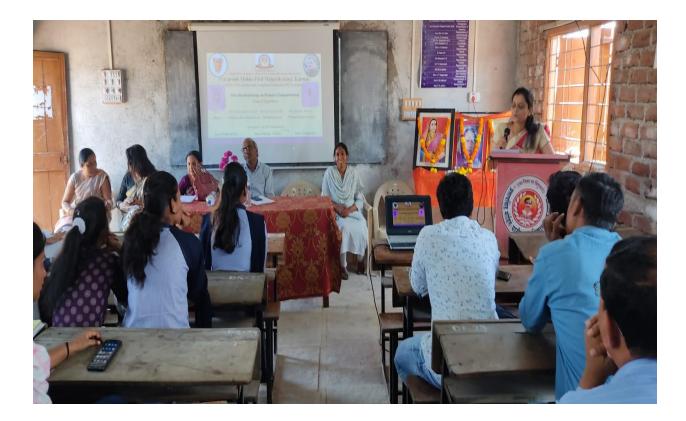

### 9<sup>th</sup> March One Day Workshop on Women Empowerment:

The highlight of the Women's Day celebration was the one-day workshop on Women Empowerment held on 9th March. Distinguished guest speakers shared their insights on various aspects of women's rights and empowerment, covering topics such as legal protection, health, hygiene, and gender equality.

Adv. Sahanoor Sayyad :Adv. Sayyad delivered a valuable talk on Women's Protection and Acts, enlightening participants about legal rights and mechanisms available for safeguarding women against discrimination and violence. **Dr.Kavita Kamble:** Dr. Kambale addressed the critical topic of Women's Health and Hygiene, emphasizing the importance of prioritizing women's well-being and providing access to essential healthcare services. **Dr.Amruta Pawar**: Dr. Pawar shed light on Women Empowerment, discussing strategies for promoting gender equality, empowering women economically and socially, and fostering inclusivity in all spheres of life. **Dr. P.V. Deshmukh**, the President of the program, delivered a thought-provoking speech on Men-Women Equity, emphasizing the importance of mutual respect, understanding, and collaboration in achieving gender equality and building a harmonious society.