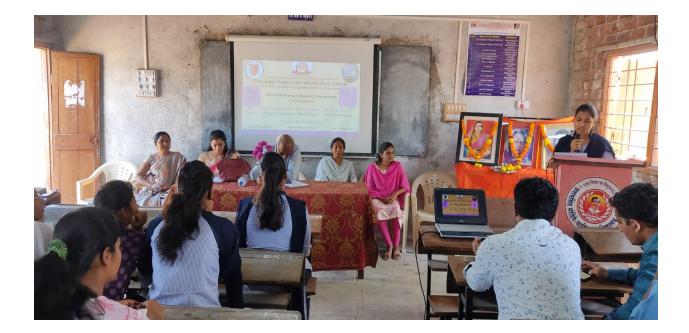

### 9<sup>th</sup> March One Day Workshop on Women Empowerment:

The highlight of the Women's Day celebration was the one-day workshop on Women Empowerment held on 9th March. Distinguished guest speakers shared their insights on various aspects of women's rights and empowerment, covering topics such as legal protection, health, hygiene, and gender equality.

Adv. Sahanoor Sayyad :Adv. Sayyad delivered a valuable talk on Women's Protection and Acts, enlightening participants about legal rights and mechanisms available for safeguarding women against discrimination and violence. **Dr.Kavita Kamble:** Dr. Kambale addressed the critical topic of Women's Health and Hygiene, emphasizing the importance of prioritizing women's well-being and providing access to essential healthcare services. **Dr.Amruta Pawar**: Dr. Pawar shed light on Women Empowerment, discussing strategies for promoting gender equality, empowering women economically and socially, and fostering inclusivity in all spheres of life. **Dr. P.V. Deshmukh**, the President of the program, delivered a thought-provoking speech on Men-Women Equity, emphasizing the importance of mutual respect, understanding, and collaboration in achieving gender equality and building a harmonious society.