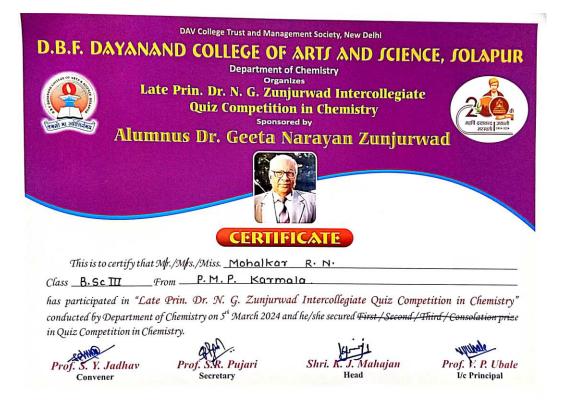

## Certificates of girl students participated in Quiz Competition

Ender TOTELLA

To.

I/C Principal

Pratapsinh Mohite-Patil Mahavidyalaya, Karmala

Dist.Solapur-413203

Subject: Regarding the acceptance of International Women's Day Report.....