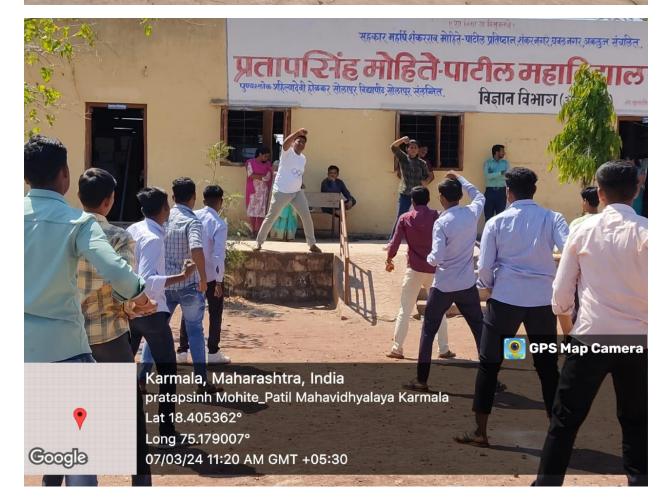

# Women Day Celebration Report 2023-24

In commemoration of International Women's Day, Pratapsinh Mohite-Patil Mahavidyalaya, Karmala, hosted a series of events aimed at empowering women and fostering gender equality. On 7<sup>th</sup> March, a Karate training program was organized for college girls to enhance their self-defence skills. Subsequently, on 9th March, a one-day workshop on Women Empowerment was conducted, featuring esteemed guest speakers and addressing crucial topics pertinent to women's rights and well-being.

## 7<sup>th</sup> March Karate Training Programme:

The Internal Complaint Committee organized a Karate training program for college girls as part of the Women's Day celebration. The program aimed to empower young women with essential self-defence techniques, thereby enhancing their confidence and safety. 44 Participants received training from experienced martial arts instructor Mr.Nagannath Bolage, equipping them with valuable skills to navigate challenging situations effectively.