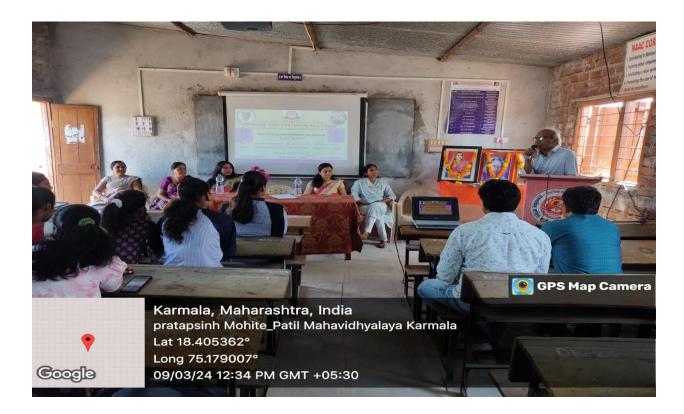

### 9<sup>th</sup> March One Day Workshop on Women Empowerment:

The highlight of the Women's Day celebration was the one-day workshop on Women Empowerment held on 9th March. Distinguished guest speakers shared their insights on various aspects of women's rights and empowerment, covering topics such as legal protection, health, hygiene, and gender equality.

Adv. Sahanoor Sayyad :Adv. Sayyad delivered a valuable talk on Women's Protection and Acts, enlightening participants about legal rights and mechanisms available for safeguarding women against discrimination and violence. **Dr.Kavita Kamble:** Dr. Kambale addressed the critical topic of Women's Health and Hygiene, emphasizing the importance of prioritizing women's well-being and providing access to essential healthcare services. **Dr.Amruta Pawar**: Dr. Pawar shed light on Women Empowerment, discussing strategies for promoting gender equality, empowering women economically and socially, and fostering inclusivity in all spheres of life. **Dr. P.V. Deshmukh**, the President of the program, delivered a thought-provoking speech on Men-Women Equity, emphasizing the importance of mutual respect, understanding, and collaboration in achieving gender equality and building a harmonious society.