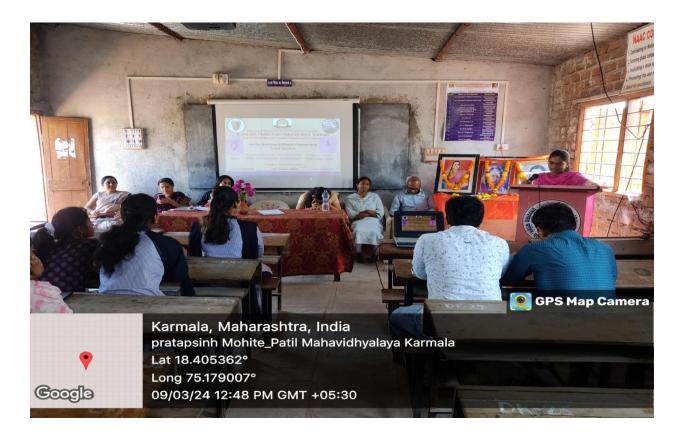

### 9<sup>th</sup> March One Day Workshop on Women Empowerment:

The highlight of the Women's Day celebration was the one-day workshop on Women Empowerment held on 9th March. Distinguished guest speakers shared their insights on various aspects of women's rights and empowerment, covering topics such as legal protection, health, hygiene, and gender equality.

Adv. Sahanoor Sayyad :Adv. Sayyad delivered a valuable talk on Women's Protection and Acts, enlightening participants about legal rights and mechanisms available for safeguarding women against discrimination and violence. **Dr.Kavita Kamble:** Dr. Kambale addressed the critical topic of Women's Health and Hygiene, emphasizing the importance of prioritizing women's well-being and providing access to essential healthcare services. **Dr.Amruta Pawar**: Dr. Pawar shed light on Women Empowerment, discussing strategies for promoting gender equality, empowering women economically and socially, and fostering inclusivity in all spheres of life. **Dr. P.V. Deshmukh**, the President of the program, delivered a thought-provoking speech on Men-Women Equity, emphasizing the importance of mutual respect, understanding, and collaboration in achieving gender equality and building a harmonious society.