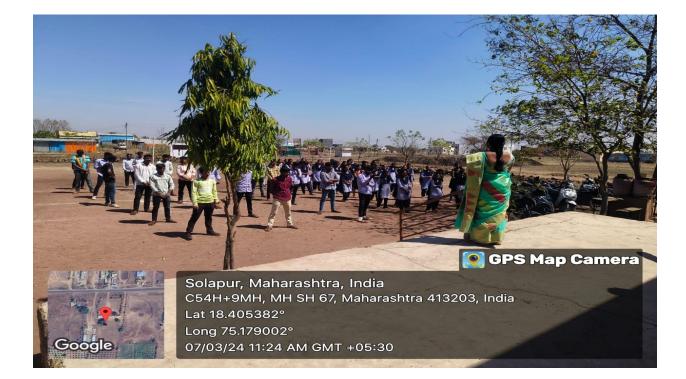

# Women Day Celebration Report 2023-24

In commemoration of International Women's Day, Pratapsinh Mohite-Patil Mahavidyalaya, Karmala, hosted a series of events aimed at empowering women and fostering gender equality. On 7<sup>th</sup> March, a Karate training program was organized for college girls to enhance their self-defence skills. Subsequently, on 9th March, a one-day workshop on Women Empowerment was conducted, featuring esteemed guest speakers and addressing crucial topics pertinent to women's rights and well-being.

## 7<sup>th</sup> March Karate Training Programme:

The Internal Complaint Committee organized a Karate training program for college girls as part of the Women's Day celebration. The program aimed to empower young women with essential self-defence techniques, thereby enhancing their confidence and safety. 44 Participants received training from experienced martial arts instructor Mr.Nagannath Bolage, equipping them with valuable skills to navigate challenging situations effectively.