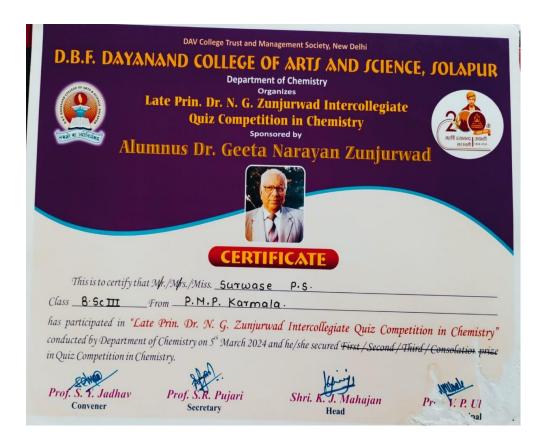

## Certificates of girl students participated in Quiz Competition

Ender TOTELLA

To.

I/C Principal

Pratapsinh Mohite-Patil Mahavidyalaya, Karmala

Dist.Solapur-413203

Subject: Regarding the acceptance of International Women's Day Report.....